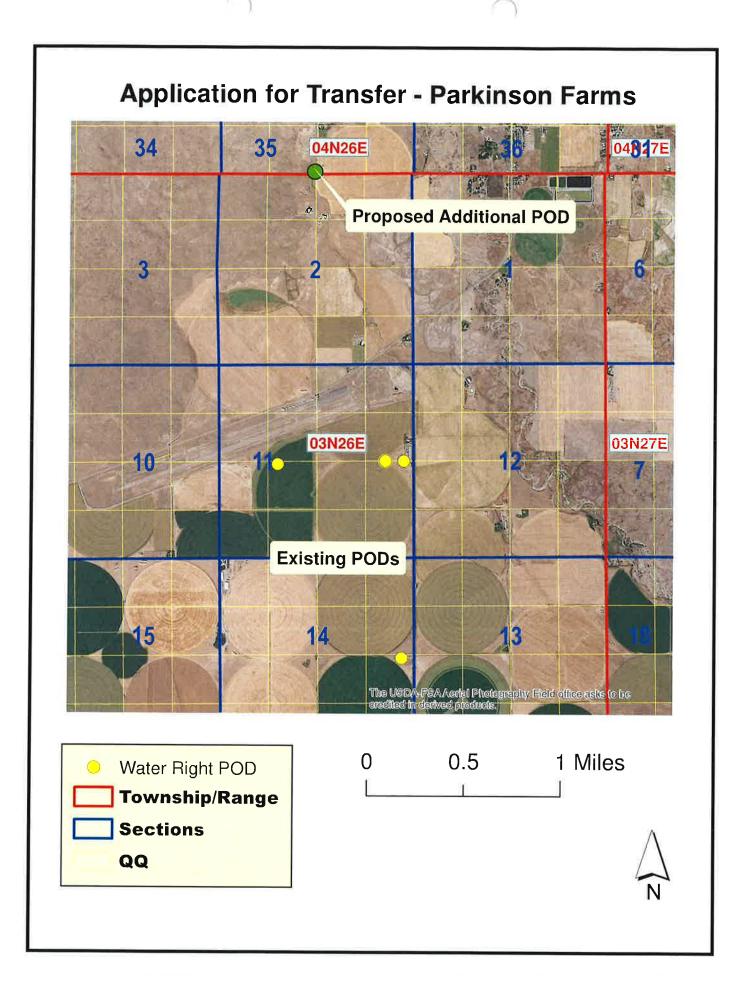

|                 | •                                          |                                                  | rsion po<br>or chan                       | ` '                                                   |                                             |                         |                                                 | on point(s)                                                            | Attach a                                      | Ownership change                                                                                                                                                                                                                                                                                                                                                                                                                                                                                                                                                                                                                                                                                                                                                                                                                                                                                                                                                                                                                                                                                                                                                                                                                                                                                                                                                                                                                                                                                                                                                                                                                                                                                                                                                                                                                                                                                                                                                                                                                                                                                                               | Ownership split upporting documentation.                                                                                                                                        |
|-----------------|--------------------------------------------|--------------------------------------------------|-------------------------------------------|-------------------------------------------------------|---------------------------------------------|-------------------------|-------------------------------------------------|------------------------------------------------------------------------|-----------------------------------------------|--------------------------------------------------------------------------------------------------------------------------------------------------------------------------------------------------------------------------------------------------------------------------------------------------------------------------------------------------------------------------------------------------------------------------------------------------------------------------------------------------------------------------------------------------------------------------------------------------------------------------------------------------------------------------------------------------------------------------------------------------------------------------------------------------------------------------------------------------------------------------------------------------------------------------------------------------------------------------------------------------------------------------------------------------------------------------------------------------------------------------------------------------------------------------------------------------------------------------------------------------------------------------------------------------------------------------------------------------------------------------------------------------------------------------------------------------------------------------------------------------------------------------------------------------------------------------------------------------------------------------------------------------------------------------------------------------------------------------------------------------------------------------------------------------------------------------------------------------------------------------------------------------------------------------------------------------------------------------------------------------------------------------------------------------------------------------------------------------------------------------------|---------------------------------------------------------------------------------------------------------------------------------------------------------------------------------|
|                 |                                            |                                                  |                                           |                                                       |                                             | Idano                   | code y                                          | 2-221.0.6.                                                             | rttacii a                                     |                                                                                                                                                                                                                                                                                                                                                                                                                                                                                                                                                                                                                                                                                                                                                                                                                                                                                                                                                                                                                                                                                                                                                                                                                                                                                                                                                                                                                                                                                                                                                                                                                                                                                                                                                                                                                                                                                                                                                                                                                                                                                                                                |                                                                                                                                                                                 |
| 1. APF          |                                            |                                                  |                                           |                                                       |                                             | \A/                     |                                                 |                                                                        |                                               |                                                                                                                                                                                                                                                                                                                                                                                                                                                                                                                                                                                                                                                                                                                                                                                                                                                                                                                                                                                                                                                                                                                                                                                                                                                                                                                                                                                                                                                                                                                                                                                                                                                                                                                                                                                                                                                                                                                                                                                                                                                                                                                                | e 208-731-1792                                                                                                                                                                  |
| 2. MA           |                                            | ADDI                                             |                                           |                                                       |                                             | VV                      |                                                 | all year fi                                                            |                                               | City Arc                                                                                                                                                                                                                                                                                                                                                                                                                                                                                                                                                                                                                                                                                                                                                                                                                                                                                                                                                                                                                                                                                                                                                                                                                                                                                                                                                                                                                                                                                                                                                                                                                                                                                                                                                                                                                                                                                                                                                                                                                                                                                                                       | 0                                                                                                                                                                               |
| State           | <u>ID</u>                                  |                                                  | _ Zi                                      | p <u>832</u>                                          | 10                                          |                         | En                                              | nail sil-ver-fr                                                        | oxegnot                                       | maii.com                                                                                                                                                                                                                                                                                                                                                                                                                                                                                                                                                                                                                                                                                                                                                                                                                                                                                                                                                                                                                                                                                                                                                                                                                                                                                                                                                                                                                                                                                                                                                                                                                                                                                                                                                                                                                                                                                                                                                                                                                                                                                                                       |                                                                                                                                                                                 |
| Ø               | If the a officers                          | pplicar<br>author                                | nt is no<br>rized to                      | t an inc<br>sign fo                                   | lividual<br>or the ap                       | l and no<br>oplicant    | t registe                                       | ered to do bu                                                          | siness ir                                     | the State of Idaho, atta                                                                                                                                                                                                                                                                                                                                                                                                                                                                                                                                                                                                                                                                                                                                                                                                                                                                                                                                                                                                                                                                                                                                                                                                                                                                                                                                                                                                                                                                                                                                                                                                                                                                                                                                                                                                                                                                                                                                                                                                                                                                                                       | ach documentation identifying                                                                                                                                                   |
|                 | If the a                                   | pplicar                                          | t is not                                  | the cur                                               | rent wa                                     | ater righ               | t(s) owr                                        | er, attach do                                                          | cumenta                                       | tion of authority to file t                                                                                                                                                                                                                                                                                                                                                                                                                                                                                                                                                                                                                                                                                                                                                                                                                                                                                                                                                                                                                                                                                                                                                                                                                                                                                                                                                                                                                                                                                                                                                                                                                                                                                                                                                                                                                                                                                                                                                                                                                                                                                                    | he application.                                                                                                                                                                 |
|                 | deed, co<br>or desco<br>Item 9<br>If the o | ourt de<br>ription<br>for the<br>wnersh<br>The w | of the<br>fee sch<br>tip chan<br>ater rig | ontract<br>water ri<br>edule.<br>age resu<br>hts or c | of sale,<br>ight if r<br>lted in<br>laims v | etc. The land the water | ne conve<br>is conve<br>er right(s<br>ided as s | eyance docume<br>eyed. Additions<br>s) being split,<br>specifically in | nent mus<br>onal fee(<br>how did<br>lentified | st include a legal descripts) are required for water the division occur? Main a deed, contract, or of the street o | e document, such as a warranty<br>otion of the property conveyed<br>r right ownership changes; see<br>ark one:<br>other conveyance document.<br>e(s) of use acquired by the new |
| 1               | If the ap                                  | owner<br>oplicati<br>applica                     | ion is n<br>ent,                          | ot signe                                              | ed by th                                    | ie applic               | cant, atta                                      | ach a Power o                                                          | of Attorn                                     | ey or other documentati                                                                                                                                                                                                                                                                                                                                                                                                                                                                                                                                                                                                                                                                                                                                                                                                                                                                                                                                                                                                                                                                                                                                                                                                                                                                                                                                                                                                                                                                                                                                                                                                                                                                                                                                                                                                                                                                                                                                                                                                                                                                                                        | ion providing authority to sign                                                                                                                                                 |
| 3. <b>LIS</b> 7 | r WAT                                      | ER RI                                            | GHT I                                     | NUMB                                                  | ER(S)                                       | 34-228                  | 39, 34-2                                        | 490, 34-249                                                            | 97, 34-2                                      | 2505, 34-2506, 34-400                                                                                                                                                                                                                                                                                                                                                                                                                                                                                                                                                                                                                                                                                                                                                                                                                                                                                                                                                                                                                                                                                                                                                                                                                                                                                                                                                                                                                                                                                                                                                                                                                                                                                                                                                                                                                                                                                                                                                                                                                                                                                                          | 8, 34-10393                                                                                                                                                                     |
| J               | Departn                                    | nent of                                          | fice.                                     |                                                       |                                             |                         |                                                 |                                                                        |                                               |                                                                                                                                                                                                                                                                                                                                                                                                                                                                                                                                                                                                                                                                                                                                                                                                                                                                                                                                                                                                                                                                                                                                                                                                                                                                                                                                                                                                                                                                                                                                                                                                                                                                                                                                                                                                                                                                                                                                                                                                                                                                                                                                | s, Step 1, or by contacting any                                                                                                                                                 |
| 4. <b>TO</b> T  | AL AN                                      | 10UN                                             | TOF                                       | WATE                                                  | K trans                                     | ferred is               |                                                 | cubi                                                                   | c feet pe                                     |                                                                                                                                                                                                                                                                                                                                                                                                                                                                                                                                                                                                                                                                                                                                                                                                                                                                                                                                                                                                                                                                                                                                                                                                                                                                                                                                                                                                                                                                                                                                                                                                                                                                                                                                                                                                                                                                                                                                                                                                                                                                                                                                | 751 acre-feet per annum.                                                                                                                                                        |
| 5. POII         | NT OF                                      | DIVE                                             | RSION                                     | I – Des                                               | cribe al                                    | I the no                | int(s) of                                       | diversion to                                                           | he inclu                                      | ded on the water right(s)                                                                                                                                                                                                                                                                                                                                                                                                                                                                                                                                                                                                                                                                                                                                                                                                                                                                                                                                                                                                                                                                                                                                                                                                                                                                                                                                                                                                                                                                                                                                                                                                                                                                                                                                                                                                                                                                                                                                                                                                                                                                                                      | after the proposed change.                                                                                                                                                      |
|                 |                                            |                                                  |                                           |                                                       |                                             |                         |                                                 |                                                                        |                                               |                                                                                                                                                                                                                                                                                                                                                                                                                                                                                                                                                                                                                                                                                                                                                                                                                                                                                                                                                                                                                                                                                                                                                                                                                                                                                                                                                                                                                                                                                                                                                                                                                                                                                                                                                                                                                                                                                                                                                                                                                                                                                                                                | diversion affecting the ESPA.                                                                                                                                                   |
| I               | ESPA a                                     | nalysis                                          | inform                                    | ation is                                              | availa                                      | ble at id               | wr.idah                                         | o.gov, Water                                                           | Rights,                                       | Water Right Transfers,                                                                                                                                                                                                                                                                                                                                                                                                                                                                                                                                                                                                                                                                                                                                                                                                                                                                                                                                                                                                                                                                                                                                                                                                                                                                                                                                                                                                                                                                                                                                                                                                                                                                                                                                                                                                                                                                                                                                                                                                                                                                                                         | Modeling Resources.                                                                                                                                                             |
| New?            | Lot                                        | 1/4                                              | 1/4                                       | 1/4                                                   | Sec                                         | Twp                     | Rge                                             | Count                                                                  | у                                             | Source                                                                                                                                                                                                                                                                                                                                                                                                                                                                                                                                                                                                                                                                                                                                                                                                                                                                                                                                                                                                                                                                                                                                                                                                                                                                                                                                                                                                                                                                                                                                                                                                                                                                                                                                                                                                                                                                                                                                                                                                                                                                                                                         | Local name or tag #                                                                                                                                                             |
| N               |                                            | - V                                              | NE                                        | SE                                                    | 14                                          | 03N                     | 26E                                             | Butte                                                                  |                                               | Ground Water                                                                                                                                                                                                                                                                                                                                                                                                                                                                                                                                                                                                                                                                                                                                                                                                                                                                                                                                                                                                                                                                                                                                                                                                                                                                                                                                                                                                                                                                                                                                                                                                                                                                                                                                                                                                                                                                                                                                                                                                                                                                                                                   | WMIS #17                                                                                                                                                                        |
| Υ               |                                            | -21101102                                        | SE                                        | sw                                                    | 35                                          | 04N                     | 26E                                             | Butte                                                                  |                                               | Ground Water                                                                                                                                                                                                                                                                                                                                                                                                                                                                                                                                                                                                                                                                                                                                                                                                                                                                                                                                                                                                                                                                                                                                                                                                                                                                                                                                                                                                                                                                                                                                                                                                                                                                                                                                                                                                                                                                                                                                                                                                                                                                                                                   | Proposed Well                                                                                                                                                                   |
| N               |                                            |                                                  | NE                                        | SE                                                    | 11                                          | 03N                     | 26E                                             | Butte                                                                  |                                               | Ground Water                                                                                                                                                                                                                                                                                                                                                                                                                                                                                                                                                                                                                                                                                                                                                                                                                                                                                                                                                                                                                                                                                                                                                                                                                                                                                                                                                                                                                                                                                                                                                                                                                                                                                                                                                                                                                                                                                                                                                                                                                                                                                                                   | WMIS #13                                                                                                                                                                        |
| N               |                                            |                                                  | NE                                        | SE                                                    | 11                                          | 03N                     | 26E                                             | Butte                                                                  |                                               | Ground Water                                                                                                                                                                                                                                                                                                                                                                                                                                                                                                                                                                                                                                                                                                                                                                                                                                                                                                                                                                                                                                                                                                                                                                                                                                                                                                                                                                                                                                                                                                                                                                                                                                                                                                                                                                                                                                                                                                                                                                                                                                                                                                                   | WMIS #14                                                                                                                                                                        |
| N               |                                            |                                                  | NE                                        | sw                                                    | 11                                          | 03N                     | 26E                                             | Butte                                                                  |                                               | Ground Water                                                                                                                                                                                                                                                                                                                                                                                                                                                                                                                                                                                                                                                                                                                                                                                                                                                                                                                                                                                                                                                                                                                                                                                                                                                                                                                                                                                                                                                                                                                                                                                                                                                                                                                                                                                                                                                                                                                                                                                                                                                                                                                   | WMIS#12                                                                                                                                                                         |
|                 |                                            |                                                  |                                           |                                                       |                                             |                         |                                                 |                                                                        |                                               |                                                                                                                                                                                                                                                                                                                                                                                                                                                                                                                                                                                                                                                                                                                                                                                                                                                                                                                                                                                                                                                                                                                                                                                                                                                                                                                                                                                                                                                                                                                                                                                                                                                                                                                                                                                                                                                                                                                                                                                                                                                                                                                                |                                                                                                                                                                                 |
|                 |                                            |                                                  |                                           |                                                       |                                             |                         |                                                 |                                                                        |                                               |                                                                                                                                                                                                                                                                                                                                                                                                                                                                                                                                                                                                                                                                                                                                                                                                                                                                                                                                                                                                                                                                                                                                                                                                                                                                                                                                                                                                                                                                                                                                                                                                                                                                                                                                                                                                                                                                                                                                                                                                                                                                                                                                |                                                                                                                                                                                 |
|                 |                                            |                                                  |                                           |                                                       |                                             |                         |                                                 |                                                                        |                                               |                                                                                                                                                                                                                                                                                                                                                                                                                                                                                                                                                                                                                                                                                                                                                                                                                                                                                                                                                                                                                                                                                                                                                                                                                                                                                                                                                                                                                                                                                                                                                                                                                                                                                                                                                                                                                                                                                                                                                                                                                                                                                                                                |                                                                                                                                                                                 |
|                 |                                            |                                                  |                                           |                                                       |                                             |                         |                                                 |                                                                        |                                               |                                                                                                                                                                                                                                                                                                                                                                                                                                                                                                                                                                                                                                                                                                                                                                                                                                                                                                                                                                                                                                                                                                                                                                                                                                                                                                                                                                                                                                                                                                                                                                                                                                                                                                                                                                                                                                                                                                                                                                                                                                                                                                                                |                                                                                                                                                                                 |
| Pagel of        | 12                                         |                                                  |                                           |                                                       |                                             |                         |                                                 |                                                                        |                                               | Transfe                                                                                                                                                                                                                                                                                                                                                                                                                                                                                                                                                                                                                                                                                                                                                                                                                                                                                                                                                                                                                                                                                                                                                                                                                                                                                                                                                                                                                                                                                                                                                                                                                                                                                                                                                                                                                                                                                                                                                                                                                                                                                                                        | rNo. 84021                                                                                                                                                                      |