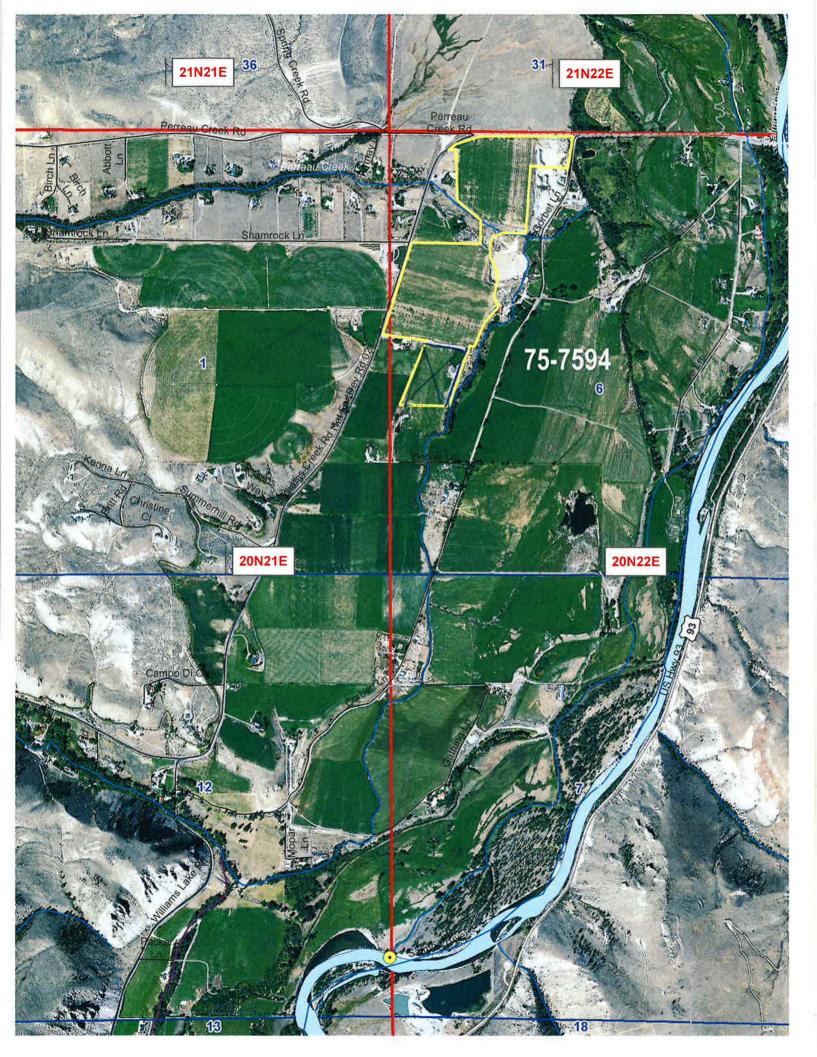

May 11, 2020

TIMOTHY J TOLMAN PO BOX 1073 SALMON ID 83467-1073

Re: Change in Water Right Ownership: 75-7594 (Split into 75-7594 and 75-14976), 75-14570 (Split into 75-14570 and **75-14975**) & 75-14857

Dear Water Right Holder(s):