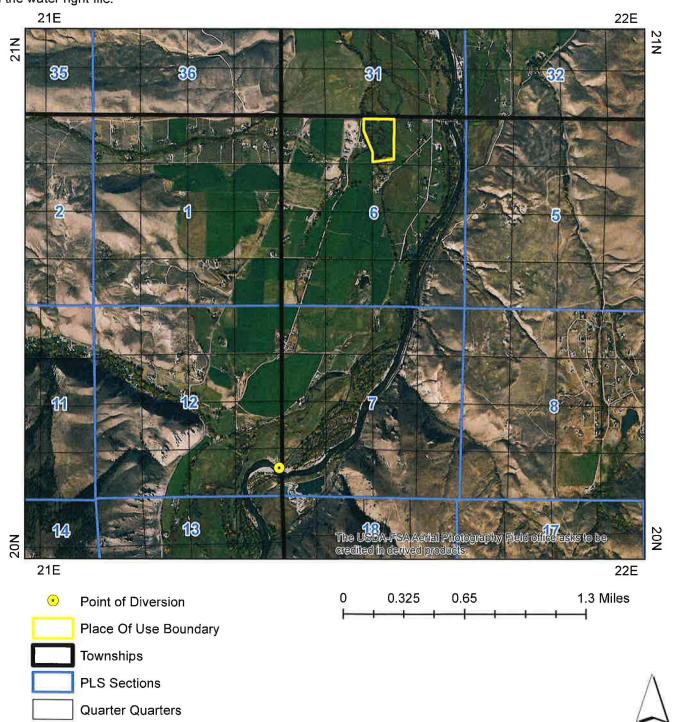

## State of Idaho Department of Water Resources

# Water Right 75-14857

**IRRIGATION** 

Lot 29 Chunook Sub

The map depicts the place of use for the water use listed above and point(s) of diversion of this right as currently derived from interpretations of the paper records and is used solely for illustrative purposes. Discrepancies between the computer representation and the permanent document file will be resolved in favor of the actual water right documents in the water right file.