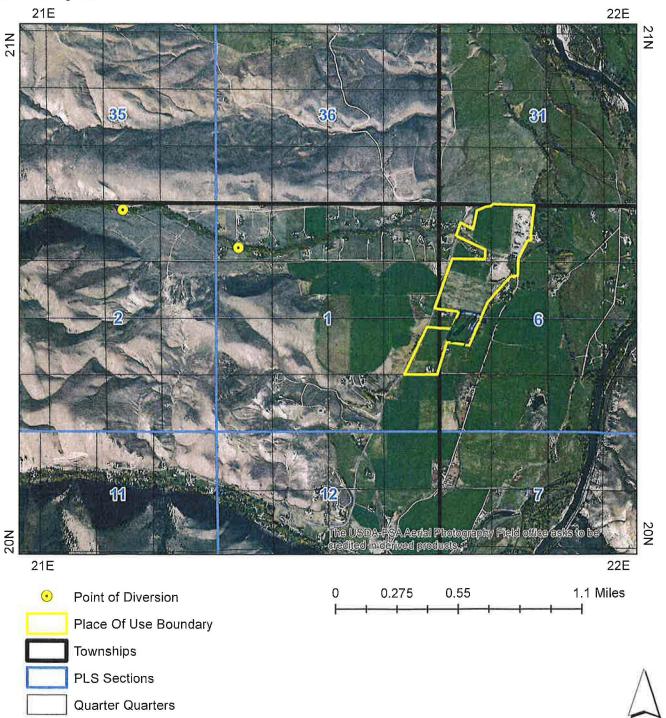

# Water Right 75-14570

### **IRRIGATION**

The map depicts the place of use for the water use listed above and point(s) of diversion of this right as currently derived from interpretations of the paper records and is used solely for illustrative purposes. Discrepancies between the computer representation and the permanent document file will be resolved in favor of the actual water right documents in the water right file.