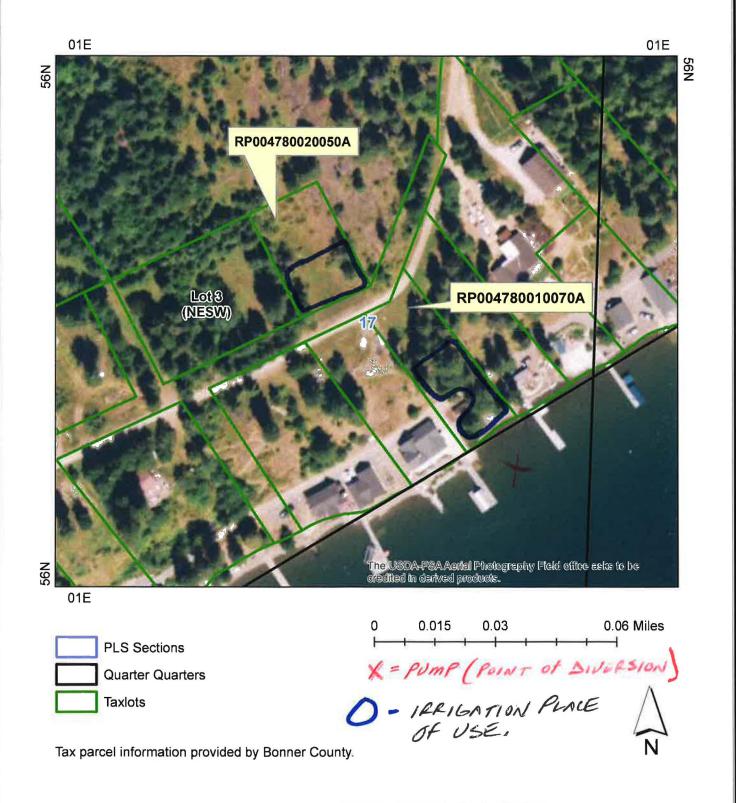

# APPLICATION FOR PERMIT To appropriate the public waters of the State of Idaho

| 1.  | Name o                                                                                                                          | of applic                                                                                                                                                                                                                                                                                                                                   | ant(s)                       | LIG                                | BAN                    | 5,                     | WA      | YNE E MAD             | LISA G,             | _ Phone <u>5</u> | 30-310-1772              |  |  |  |  |  |
|-----|---------------------------------------------------------------------------------------------------------------------------------|---------------------------------------------------------------------------------------------------------------------------------------------------------------------------------------------------------------------------------------------------------------------------------------------------------------------------------------------|------------------------------|------------------------------------|------------------------|------------------------|---------|-----------------------|---------------------|------------------|--------------------------|--|--|--|--|--|
|     | Mailing                                                                                                                         | address                                                                                                                                                                                                                                                                                                                                     | City S                       | ne <u>530-310-177</u><br>SANDPOINT |                        |                        |         |                       |                     |                  |                          |  |  |  |  |  |
|     | State _                                                                                                                         | 10                                                                                                                                                                                                                                                                                                                                          | >                            | e hotm                             | ail. Esm               |                        |         |                       |                     |                  |                          |  |  |  |  |  |
| 2.  |                                                                                                                                 | of repres                                                                                                                                                                                                                                                                                                                                   | sentati                      | ve, if a                           |                        |                        |         |                       |                     |                  |                          |  |  |  |  |  |
|     |                                                                                                                                 |                                                                                                                                                                                                                                                                                                                                             |                              |                                    |                        |                        |         |                       |                     |                  | ity                      |  |  |  |  |  |
|     |                                                                                                                                 |                                                                                                                                                                                                                                                                                                                                             |                              |                                    |                        |                        |         |                       |                     |                  |                          |  |  |  |  |  |
|     | a. 🗆 S                                                                                                                          | <ul> <li>a.  Send all correspondence for this application to the representative and not to the applicant OR</li> <li>Send original correspondence to the applicant and copies to the representative.</li> <li>b.  The representative may submit information for the applicant but is not authorized to sign for the applicant OR</li> </ul> |                              |                                    |                        |                        |         |                       |                     |                  |                          |  |  |  |  |  |
|     |                                                                                                                                 | he repre                                                                                                                                                                                                                                                                                                                                    | esenta                       | tive is a                          | authori                | zed to                 | sign fo | r the applicant. Atta | ch a Power of At    | torney or oth    | er documentation.        |  |  |  |  |  |
| 3.  | Source                                                                                                                          | of wate                                                                                                                                                                                                                                                                                                                                     | r supp                       | ly LA                              | AKE                    | PEN.                   | DO      | REILLE which          | h is a tributary of | PEND             | OREILLE FIVER            |  |  |  |  |  |
| 4.  | Locatio                                                                                                                         | ocation of point(s) of diversion:                                                                                                                                                                                                                                                                                                           |                              |                                    |                        |                        |         |                       |                     |                  |                          |  |  |  |  |  |
|     | Twp                                                                                                                             | Rge                                                                                                                                                                                                                                                                                                                                         | Sec                          | Govt<br>Lot                        | 1/4                    | 1/4 1/4                |         | County                | Source              | e                | Local name or tag #      |  |  |  |  |  |
|     | 56N                                                                                                                             | 56N DIE 17 3                                                                                                                                                                                                                                                                                                                                |                              |                                    |                        | NE                     | SW      | BONNER                | LAKE PEND           | DREILLE          |                          |  |  |  |  |  |
|     |                                                                                                                                 |                                                                                                                                                                                                                                                                                                                                             |                              |                                    |                        |                        |         |                       |                     |                  |                          |  |  |  |  |  |
|     |                                                                                                                                 |                                                                                                                                                                                                                                                                                                                                             |                              |                                    |                        |                        |         |                       |                     |                  |                          |  |  |  |  |  |
| 5   | Matory                                                                                                                          | vill bo u                                                                                                                                                                                                                                                                                                                                   | and for                      | tho fo                             | llowin                 | I DUED                 | 2000    |                       |                     |                  |                          |  |  |  |  |  |
| J.  | Water will be used for the following purposes:  Amount forIEF16/0710 \infty purposes from 04-01 to 10-31 (both dates inclusive) |                                                                                                                                                                                                                                                                                                                                             |                              |                                    |                        |                        |         |                       |                     |                  |                          |  |  |  |  |  |
|     | (cfs or acre-feet per year)                                                                                                     |                                                                                                                                                                                                                                                                                                                                             |                              |                                    |                        |                        |         |                       |                     |                  |                          |  |  |  |  |  |
|     | Amoun                                                                                                                           |                                                                                                                                                                                                                                                                                                                                             |                              | to                                 | (both dates inclusive) |                        |         |                       |                     |                  |                          |  |  |  |  |  |
|     | (cfs or acre-feet per year)  Amount for purposes from to (both dates in (cfs or acre-feet per year)                             |                                                                                                                                                                                                                                                                                                                                             |                              |                                    |                        |                        |         |                       |                     |                  |                          |  |  |  |  |  |
|     | Amoun                                                                                                                           | (cfs or ac                                                                                                                                                                                                                                                                                                                                  |                              | fo                                 | to                     | (both dates inclusive) |         |                       |                     |                  |                          |  |  |  |  |  |
| 6.  | Total qu                                                                                                                        | ,                                                                                                                                                                                                                                                                                                                                           |                              |                                    | ated is                | s (a) <u>o</u>         | 03      | _ cubic feet per sec  | cond (cfs) and/or   | (b)              | acre-feet per year (af). |  |  |  |  |  |
| 7.  | Propos                                                                                                                          | ed diver                                                                                                                                                                                                                                                                                                                                    | ting w                       | orks:                              |                        |                        |         |                       |                     |                  |                          |  |  |  |  |  |
|     | _                                                                                                                               |                                                                                                                                                                                                                                                                                                                                             |                              |                                    |                        |                        |         |                       |                     |                  | 2 LINE TO BE PLACE       |  |  |  |  |  |
| L   | AKE F                                                                                                                           | OF U                                                                                                                                                                                                                                                                                                                                        | SEIN                         | VIEF                               | 160                    | TING                   | - LA    | KEFFONT LOT           | (227 DFIFTE         | OD SHOP-         | E) + ADJALENT INTER      |  |  |  |  |  |
|     | b. Heig                                                                                                                         | ht of sto                                                                                                                                                                                                                                                                                                                                   | et; total reservoir capacity |                                    |                        |                        |         |                       |                     |                  |                          |  |  |  |  |  |
|     | acre-feet. If the reservoir will be filled more than once each year, describe the refill plan in item 12. For                   |                                                                                                                                                                                                                                                                                                                                             |                              |                                    |                        |                        |         |                       |                     |                  |                          |  |  |  |  |  |
|     | dams 10 feet or more in height AND having a storage capacity of 50 acre-feet or more, submit a separate Application             |                                                                                                                                                                                                                                                                                                                                             |                              |                                    |                        |                        |         |                       |                     |                  |                          |  |  |  |  |  |
|     | for Construction or Enlargement of a New or Existing Dam. Application required?   Yes   No                                      |                                                                                                                                                                                                                                                                                                                                             |                              |                                    |                        |                        |         |                       |                     |                  |                          |  |  |  |  |  |
|     |                                                                                                                                 | c. Proposed well diameter is inches; proposed depth of well is feet.                                                                                                                                                                                                                                                                        |                              |                                    |                        |                        |         |                       |                     |                  |                          |  |  |  |  |  |
|     |                                                                                                                                 |                                                                                                                                                                                                                                                                                                                                             |                              |                                    |                        |                        |         | er than 85°F being s  |                     |                  |                          |  |  |  |  |  |
|     |                                                                                                                                 |                                                                                                                                                                                                                                                                                                                                             |                              |                                    |                        |                        |         |                       |                     |                  |                          |  |  |  |  |  |
|     | well                                                                                                                            | was dril                                                                                                                                                                                                                                                                                                                                    | led for                      | (well o                            | owner)                 | -                      |         |                       | ; Drilli            | ng Permit N      | 0                        |  |  |  |  |  |
|     |                                                                                                                                 |                                                                                                                                                                                                                                                                                                                                             |                              |                                    |                        |                        |         | For Department Use    |                     |                  |                          |  |  |  |  |  |
| Red | ceived by                                                                                                                       | TI                                                                                                                                                                                                                                                                                                                                          | +                            |                                    |                        | Date                   |         | Time Receipt No.      |                     | reliminary che   | eck by (D                |  |  |  |  |  |
| Fee | & IM                                                                                                                            | 0                                                                                                                                                                                                                                                                                                                                           | Por                          | reinted                            | by V                   | ta                     |         | Receipt No.           | L103591             | 15               | 1ate 3-2-2020            |  |  |  |  |  |

| 8.   | Descri                                                                                                                                                                                                                                                                                                | Description of proposed uses (if irrigation only, go to item 9): |          |                |                   |                 |       |                   |        |            |         |               |             |        |             |          |         |         |        |                           |
|------|-------------------------------------------------------------------------------------------------------------------------------------------------------------------------------------------------------------------------------------------------------------------------------------------------------|------------------------------------------------------------------|----------|----------------|-------------------|-----------------|-------|-------------------|--------|------------|---------|---------------|-------------|--------|-------------|----------|---------|---------|--------|---------------------------|
|      | a. Hydropower; show total feet of head and proposed capacity in kW.                                                                                                                                                                                                                                   |                                                                  |          |                |                   |                 |       |                   |        |            |         |               |             |        |             |          |         |         |        |                           |
|      | b. Stockwatering; list number and kind of livestock.                                                                                                                                                                                                                                                  |                                                                  |          |                |                   |                 |       |                   |        |            |         |               |             |        |             |          |         |         |        |                           |
|      | c. Municipal; must complete and attach the Municipal Water Right Application Checklist.                                                                                                                                                                                                               |                                                                  |          |                |                   |                 |       |                   |        |            |         |               |             |        |             |          |         |         |        |                           |
|      | d. Domestic; show number of households                                                                                                                                                                                                                                                                |                                                                  |          |                |                   |                 |       |                   |        |            |         |               |             |        |             |          |         |         |        |                           |
|      | e. Other; describe fully                                                                                                                                                                                                                                                                              |                                                                  |          |                |                   |                 |       |                   |        |            |         |               |             |        |             |          |         |         |        |                           |
| 0    | Descri                                                                                                                                                                                                                                                                                                | ntion o                                                          | fulasa   | -f             |                   |                 |       |                   |        |            |         |               |             |        |             |          |         |         |        |                           |
| 9.   | <ul> <li>a. If water is for irrigation, indicate acreage in each subdivision in the tabulation below.</li> <li>b. If water is used for other purposes, place a symbol of the use (example: D for Domestic) in the corresponding place of use below. See instructions for standard symbols.</li> </ul> |                                                                  |          |                |                   |                 |       |                   |        |            |         |               |             |        |             |          |         |         |        |                           |
|      |                                                                                                                                                                                                                                                                                                       |                                                                  | Ī        |                | N                 | E               |       | T NW              |        |            |         | SW            |             |        |             | SE       |         |         |        |                           |
|      | TWP                                                                                                                                                                                                                                                                                                   | RGE                                                              | SEC      | NE             | NW                | sw              | SE    | NE                | NW     | sw         | SE      | NE            | NW          | sw     | SE          | NE       | NW      | SW      | SE     | TOTALS                    |
|      | 56N                                                                                                                                                                                                                                                                                                   | DIE                                                              | 11       |                |                   |                 |       | VA A              |        | <i>I</i> . |         | (1.0          |             |        |             |          |         |         |        | 1,0                       |
|      |                                                                                                                                                                                                                                                                                                       |                                                                  |          |                |                   |                 |       | great             |        |            |         | 0.0           |             |        |             |          |         |         |        |                           |
|      |                                                                                                                                                                                                                                                                                                       |                                                                  |          |                |                   |                 |       |                   | -      |            |         |               |             |        |             |          |         |         |        |                           |
|      |                                                                                                                                                                                                                                                                                                       |                                                                  |          |                |                   |                 |       |                   |        |            |         |               |             |        |             |          |         |         |        |                           |
|      | Total                                                                                                                                                                                                                                                                                                 | al num                                                           | hor of   | 00100          | to bo             | irrigo          | tod:  | 10                | _      |            |         |               |             |        |             | 1        |         | -       |        |                           |
|      | this                                                                                                                                                                                                                                                                                                  | o owns<br>e prope<br>filing:                                     | the la   | nd to<br>owned | be irri<br>I by a | igated<br>perso | or pl | ace of<br>er thar | use?   | A P        | ent, d  | CAN<br>escrib | 15<br>e the | arranç | geme        | nt ena   | bling t | he ap   | plicar | nt to make                |
| 12.  | Descril pages                                                                                                                                                                                                                                                                                         |                                                                  |          |                |                   |                 |       |                   |        |            |         |               |             |        |             | ie iten  | ns abo  | ove. A  | ttach  | additional                |
| 13.  | Time re                                                                                                                                                                                                                                                                                               | eauirea                                                          | d for co | mple           | tion o            | f work          | s and | d appli           | cation | of wa      | ater t  | nona c        | osed        | benet  | ficial u    | ıse is   | 5       | /ears ( | minim  | um 1 year).               |
|      | MAPC                                                                                                                                                                                                                                                                                                  | FPRC                                                             | POSE     | D PR           | OJEC              | CT RE           | QUIF  | RED - A           | Attach | an 81      | ⁄2" x ′ | 1" ma         | ıp or n     | naps   | clearly     | / ident  | ifying  | the pr  | opos   | ed point of<br>to one (1) |
| Sign |                                                                                                                                                                                                                                                                                                       | Application Application                                          | ons ma   | ade in         | this              | appli           |       |                   |        |            | ejecti  |               | a C         | pplica | ation<br>BA | ba<br>NS | ncella  |         |        | ny willful<br>approval.   |

96-9798

WAYNE E LIBAND

LISA G LIBAND

5564 COLBURN CULVER RD

SANDPOINT, ID 83864-4743

Point of Diversion L3( NESW) S17 T56N R01E BONNER County

Source PEND OREILLE LAKE Tributary PEND OREILLE RIVER

Use: IRRIGATION

04/01 to 10/31

0.03 CFS

Total Diversion:

0.03 CFS

Date Filed: 03-02-2020 Place Of Use: IRRIGATION

T56N R01E S17 L3(NESW) Total Acres: 1

#### 96-9799

**WAYNE E LIBAND** 

LISA G LIBAND

5564 COLBURN CULVER RD

SANDPOINT, ID 83864-4743

Point of Diversion L3(NESW) S17 T56N R01E BONNER County

Source GROUND WATER

Use: IRRIGATION

04/01 to 10/31

0.03 CFS

Use: DOMESTIC

01/01 to 12/31

0.06 CFS

Total Diversion:

0.09 CFS

Date Filed: 03-02-2020

Place Of Use: DOMESTIC, IRRIGATION

T56N R01E S17 L3(NESW)

Total Acres: 1

Permits will be subject to all prior water rights. For additional information concerning the property location, contact the State office at (208) 287-4800; or for a full description of the right(s), please see