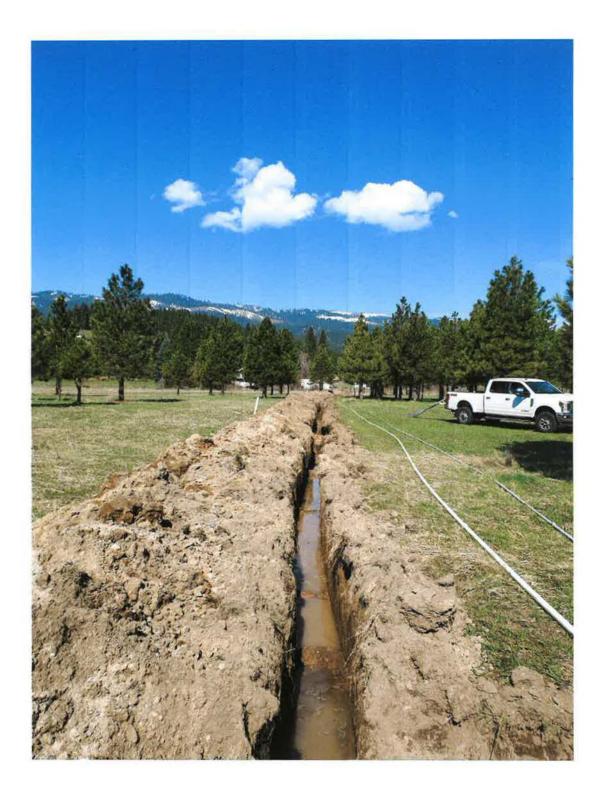

| APP 20 202                                       | STATE OF IDAHO\$50 fee<br>Receipted byDEPARTMENT OF WATER RESOURCESImage: Comparison of the second secon |
|--------------------------------------------------|----------------------------------------------------------------------------------------------------------------------------------------------------------------------------------------------------------------------------------------------------------------------------------------------------------------------------------------------------------------------------------------------------------------------------------------------------------------------------------------------------------------------------------------------------------------------------------------------------------------------------------------------------------------------------------------------------------------------------------------------------------------------------------------------------------------------------------------------------------------------------------------------------------------------------------------------------------------------------------------------------------------------------------------------------------------------------------------------------------------------------------------------------------------------------------------------------------------------------------------------------------------------------------------------------------------------------------------------------------------------------------------------------------------------------------------------------------------------------------------------------------------------------------------------------------------------------------------------------------------------------------------------------------------------------------------------------------------------------------------------------------------------------------------------------------------------------------------------------------------------------------------------------------------------------------------------------------------------------------------------------------------------------------------------------------------------------|
| APR 2 9 2020<br>DEPARTMENT OF<br>ATER RESOLUTION | <b>REQUEST FOR EXTENSION OF TIME</b><br>To provide additional time in which to submit proof of beneficial use for a water right permit                                                                                                                                                                                                                                                                                                                                                                                                                                                                                                                                                                                                                                                                                                                                                                                                                                                                                                                                                                                                                                                                                                                                                                                                                                                                                                                                                                                                                                                                                                                                                                                                                                                                                                                                                                                                                                                                                                                                     |
| period of time                                   | partment of Water Resources will consider this form a request that the permit holder(s) be granted an additional under the provisions of Section 42-204, Idaho Code, in which to complete development of a water right and file icial use of water. There is a FILING FEE of \$50.00 to be included with this form when filed with IDWR.                                                                                                                                                                                                                                                                                                                                                                                                                                                                                                                                                                                                                                                                                                                                                                                                                                                                                                                                                                                                                                                                                                                                                                                                                                                                                                                                                                                                                                                                                                                                                                                                                                                                                                                                   |
| Permit no. 4                                     | 25-23788 Date proof is due May 01, 2020                                                                                                                                                                                                                                                                                                                                                                                                                                                                                                                                                                                                                                                                                                                                                                                                                                                                                                                                                                                                                                                                                                                                                                                                                                                                                                                                                                                                                                                                                                                                                                                                                                                                                                                                                                                                                                                                                                                                                                                                                                    |
| Name(s) of per                                   | mit holder(s) WILLIAMS. & BEVERLY L'LAWTON                                                                                                                                                                                                                                                                                                                                                                                                                                                                                                                                                                                                                                                                                                                                                                                                                                                                                                                                                                                                                                                                                                                                                                                                                                                                                                                                                                                                                                                                                                                                                                                                                                                                                                                                                                                                                                                                                                                                                                                                                                 |
|                                                  | is 5842 S. CUBOLA WAY City MERIDIAN State D Zip B3642                                                                                                                                                                                                                                                                                                                                                                                                                                                                                                                                                                                                                                                                                                                                                                                                                                                                                                                                                                                                                                                                                                                                                                                                                                                                                                                                                                                                                                                                                                                                                                                                                                                                                                                                                                                                                                                                                                                                                                                                                      |
| Telephone no.                                    | 714-745-6337 Email BLAW TON634 C GMAIL. COM                                                                                                                                                                                                                                                                                                                                                                                                                                                                                                                                                                                                                                                                                                                                                                                                                                                                                                                                                                                                                                                                                                                                                                                                                                                                                                                                                                                                                                                                                                                                                                                                                                                                                                                                                                                                                                                                                                                                                                                                                                |
| If no work                                       | work has been completed toward the development of this water right:<br>has been completed, show "none".                                                                                                                                                                                                                                                                                                                                                                                                                                                                                                                                                                                                                                                                                                                                                                                                                                                                                                                                                                                                                                                                                                                                                                                                                                                                                                                                                                                                                                                                                                                                                                                                                                                                                                                                                                                                                                                                                                                                                                    |
| DATER                                            | ELINES, ELECTRICAL TRENCHED, FUMP PAD<br>ED, PUMP PURCHASED ALONG WITH PIPING ANDALL                                                                                                                                                                                                                                                                                                                                                                                                                                                                                                                                                                                                                                                                                                                                                                                                                                                                                                                                                                                                                                                                                                                                                                                                                                                                                                                                                                                                                                                                                                                                                                                                                                                                                                                                                                                                                                                                                                                                                                                       |
| FITTI                                            |                                                                                                                                                                                                                                                                                                                                                                                                                                                                                                                                                                                                                                                                                                                                                                                                                                                                                                                                                                                                                                                                                                                                                                                                                                                                                                                                                                                                                                                                                                                                                                                                                                                                                                                                                                                                                                                                                                                                                                                                                                                                            |
|                                                  |                                                                                                                                                                                                                                                                                                                                                                                                                                                                                                                                                                                                                                                                                                                                                                                                                                                                                                                                                                                                                                                                                                                                                                                                                                                                                                                                                                                                                                                                                                                                                                                                                                                                                                                                                                                                                                                                                                                                                                                                                                                                            |
| Costing \$_9                                     | 40 -                                                                                                                                                                                                                                                                                                                                                                                                                                                                                                                                                                                                                                                                                                                                                                                                                                                                                                                                                                                                                                                                                                                                                                                                                                                                                                                                                                                                                                                                                                                                                                                                                                                                                                                                                                                                                                                                                                                                                                                                                                                                       |
| The permit hol                                   | der(s) has been unable to complete the remainder of the work for the following reasons:                                                                                                                                                                                                                                                                                                                                                                                                                                                                                                                                                                                                                                                                                                                                                                                                                                                                                                                                                                                                                                                                                                                                                                                                                                                                                                                                                                                                                                                                                                                                                                                                                                                                                                                                                                                                                                                                                                                                                                                    |
| DELAY                                            | SIN RECERICAL WORK, TOAHA FOWER HOD                                                                                                                                                                                                                                                                                                                                                                                                                                                                                                                                                                                                                                                                                                                                                                                                                                                                                                                                                                                                                                                                                                                                                                                                                                                                                                                                                                                                                                                                                                                                                                                                                                                                                                                                                                                                                                                                                                                                                                                                                                        |
| To Se                                            | ET A TOLE AND TRADSFORMER ON THE PROPERTY.                                                                                                                                                                                                                                                                                                                                                                                                                                                                                                                                                                                                                                                                                                                                                                                                                                                                                                                                                                                                                                                                                                                                                                                                                                                                                                                                                                                                                                                                                                                                                                                                                                                                                                                                                                                                                                                                                                                                                                                                                                 |
|                                                  |                                                                                                                                                                                                                                                                                                                                                                                                                                                                                                                                                                                                                                                                                                                                                                                                                                                                                                                                                                                                                                                                                                                                                                                                                                                                                                                                                                                                                                                                                                                                                                                                                                                                                                                                                                                                                                                                                                                                                                                                                                                                            |
|                                                  |                                                                                                                                                                                                                                                                                                                                                                                                                                                                                                                                                                                                                                                                                                                                                                                                                                                                                                                                                                                                                                                                                                                                                                                                                                                                                                                                                                                                                                                                                                                                                                                                                                                                                                                                                                                                                                                                                                                                                                                                                                                                            |
| Chelin                                           | ) request an extension for year(s).<br><u>Haut Boury Lowton</u> <u>4/28/20</u><br>her than permit holder, Power of Attorney must be supplied) Date                                                                                                                                                                                                                                                                                                                                                                                                                                                                                                                                                                                                                                                                                                                                                                                                                                                                                                                                                                                                                                                                                                                                                                                                                                                                                                                                                                                                                                                                                                                                                                                                                                                                                                                                                                                                                                                                                                                         |
|                                                  | ACTION OF THE DEPARTMENT OF WATER RESOURCES                                                                                                                                                                                                                                                                                                                                                                                                                                                                                                                                                                                                                                                                                                                                                                                                                                                                                                                                                                                                                                                                                                                                                                                                                                                                                                                                                                                                                                                                                                                                                                                                                                                                                                                                                                                                                                                                                                                                                                                                                                |
|                                                  | t has reviewed the explanation for delay and concludes the reason(s) for delay meets the requirements for Request for Extension of Time as provided by Section(s) 42-204 and/or 42-218, Idaho Code.                                                                                                                                                                                                                                                                                                                                                                                                                                                                                                                                                                                                                                                                                                                                                                                                                                                                                                                                                                                                                                                                                                                                                                                                                                                                                                                                                                                                                                                                                                                                                                                                                                                                                                                                                                                                                                                                        |
|                                                  | <b>IEREBY ORDERED</b> that the permit is <b>REINSTATED</b> with the priority date advanced to, 20                                                                                                                                                                                                                                                                                                                                                                                                                                                                                                                                                                                                                                                                                                                                                                                                                                                                                                                                                                                                                                                                                                                                                                                                                                                                                                                                                                                                                                                                                                                                                                                                                                                                                                                                                                                                                                                                                                                                                                          |