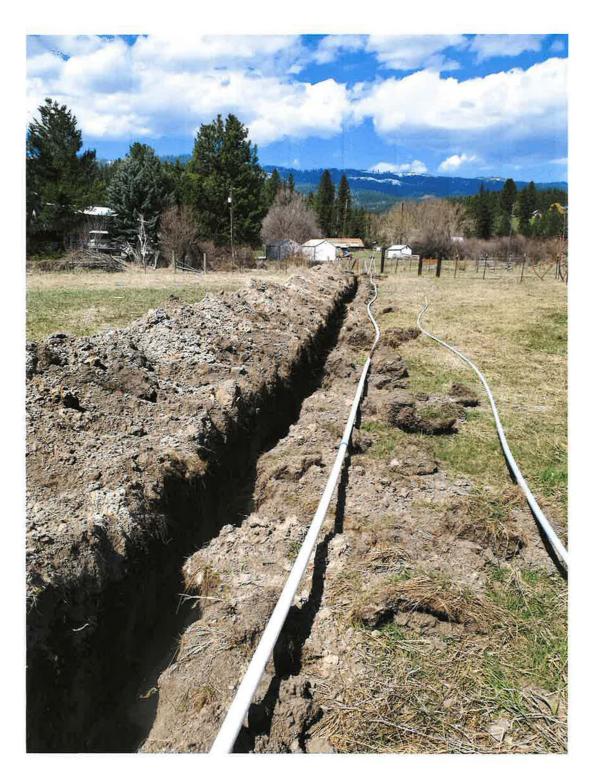

| APP 20 202                                       | STATE OF IDAHO\$50 fee<br>Receipted byDEPARTMENT OF WATER RESOURCESImage: Comparison of the second secon |
|--------------------------------------------------|----------------------------------------------------------------------------------------------------------------------------------------------------------------------------------------------------------------------------------------------------------------------------------------------------------------------------------------------------------------------------------------------------------------------------------------------------------------------------------------------------------------------------------------------------------------------------------------------------------------------------------------------------------------------------------------------------------------------------------------------------------------------------------------------------------------------------------------------------------------------------------------------------------------------------------------------------------------------------------------------------------------------------------------------------------------------------------------------------------------------------------------------------------------------------------------------------------------------------------------------------------------------------------------------------------------------------------------------------------------------------------------------------------------------------------------------------------------------------------------------------------------------------------------------------------------------------------------------------------------------------------------------------------------------------------------------------------------------------------------------------------------------------------------------------------------------------------------------------------------------------------------------------------------------------------------------------------------------------------------------------------------------------------------------------------------------------|
| APR 2 9 2020<br>DEPARTMENT OF<br>ATER RESOLUTION | <b>REQUEST FOR EXTENSION OF TIME</b><br>To provide additional time in which to submit proof of beneficial use for a water right permit                                                                                                                                                                                                                                                                                                                                                                                                                                                                                                                                                                                                                                                                                                                                                                                                                                                                                                                                                                                                                                                                                                                                                                                                                                                                                                                                                                                                                                                                                                                                                                                                                                                                                                                                                                                                                                                                                                                                     |
| period of time                                   | partment of Water Resources will consider this form a request that the permit holder(s) be granted an additional under the provisions of Section 42-204, Idaho Code, in which to complete development of a water right and file icial use of water. There is a FILING FEE of \$50.00 to be included with this form when filed with IDWR.                                                                                                                                                                                                                                                                                                                                                                                                                                                                                                                                                                                                                                                                                                                                                                                                                                                                                                                                                                                                                                                                                                                                                                                                                                                                                                                                                                                                                                                                                                                                                                                                                                                                                                                                   |
| Permit no. 4                                     | 25-23788 Date proof is due May 01, 2020                                                                                                                                                                                                                                                                                                                                                                                                                                                                                                                                                                                                                                                                                                                                                                                                                                                                                                                                                                                                                                                                                                                                                                                                                                                                                                                                                                                                                                                                                                                                                                                                                                                                                                                                                                                                                                                                                                                                                                                                                                    |
| Name(s) of per                                   | mit holder(s) WILLIAMS. & BEVERLY L'LAWTON                                                                                                                                                                                                                                                                                                                                                                                                                                                                                                                                                                                                                                                                                                                                                                                                                                                                                                                                                                                                                                                                                                                                                                                                                                                                                                                                                                                                                                                                                                                                                                                                                                                                                                                                                                                                                                                                                                                                                                                                                                 |
|                                                  | is 5842 S. CUBOLA WAY City MERIDIAN State D Zip B3642                                                                                                                                                                                                                                                                                                                                                                                                                                                                                                                                                                                                                                                                                                                                                                                                                                                                                                                                                                                                                                                                                                                                                                                                                                                                                                                                                                                                                                                                                                                                                                                                                                                                                                                                                                                                                                                                                                                                                                                                                      |
| Telephone no.                                    | 714-745-6337 Email BLAW TON634 C GMAIL. COM                                                                                                                                                                                                                                                                                                                                                                                                                                                                                                                                                                                                                                                                                                                                                                                                                                                                                                                                                                                                                                                                                                                                                                                                                                                                                                                                                                                                                                                                                                                                                                                                                                                                                                                                                                                                                                                                                                                                                                                                                                |
| If no work                                       | work has been completed toward the development of this water right:<br>has been completed, show "none".                                                                                                                                                                                                                                                                                                                                                                                                                                                                                                                                                                                                                                                                                                                                                                                                                                                                                                                                                                                                                                                                                                                                                                                                                                                                                                                                                                                                                                                                                                                                                                                                                                                                                                                                                                                                                                                                                                                                                                    |
| DATER                                            | ELINES, ELECTRICAL TRENCHED, FUMP PAD<br>ED, PUMP PURCHASED ALONG WITH PIPING ANDALL                                                                                                                                                                                                                                                                                                                                                                                                                                                                                                                                                                                                                                                                                                                                                                                                                                                                                                                                                                                                                                                                                                                                                                                                                                                                                                                                                                                                                                                                                                                                                                                                                                                                                                                                                                                                                                                                                                                                                                                       |
| FITTI                                            |                                                                                                                                                                                                                                                                                                                                                                                                                                                                                                                                                                                                                                                                                                                                                                                                                                                                                                                                                                                                                                                                                                                                                                                                                                                                                                                                                                                                                                                                                                                                                                                                                                                                                                                                                                                                                                                                                                                                                                                                                                                                            |
|                                                  |                                                                                                                                                                                                                                                                                                                                                                                                                                                                                                                                                                                                                                                                                                                                                                                                                                                                                                                                                                                                                                                                                                                                                                                                                                                                                                                                                                                                                                                                                                                                                                                                                                                                                                                                                                                                                                                                                                                                                                                                                                                                            |
| Costing \$_9                                     | 40 -                                                                                                                                                                                                                                                                                                                                                                                                                                                                                                                                                                                                                                                                                                                                                                                                                                                                                                                                                                                                                                                                                                                                                                                                                                                                                                                                                                                                                                                                                                                                                                                                                                                                                                                                                                                                                                                                                                                                                                                                                                                                       |
| The permit hol                                   | der(s) has been unable to complete the remainder of the work for the following reasons:                                                                                                                                                                                                                                                                                                                                                                                                                                                                                                                                                                                                                                                                                                                                                                                                                                                                                                                                                                                                                                                                                                                                                                                                                                                                                                                                                                                                                                                                                                                                                                                                                                                                                                                                                                                                                                                                                                                                                                                    |
| DELAY                                            | SIN RECERICAL WORK, TOAHA FOWER HOD                                                                                                                                                                                                                                                                                                                                                                                                                                                                                                                                                                                                                                                                                                                                                                                                                                                                                                                                                                                                                                                                                                                                                                                                                                                                                                                                                                                                                                                                                                                                                                                                                                                                                                                                                                                                                                                                                                                                                                                                                                        |
| To Se                                            | ET A TOLE AND TRADSFORMER ON THE PROPERTY.                                                                                                                                                                                                                                                                                                                                                                                                                                                                                                                                                                                                                                                                                                                                                                                                                                                                                                                                                                                                                                                                                                                                                                                                                                                                                                                                                                                                                                                                                                                                                                                                                                                                                                                                                                                                                                                                                                                                                                                                                                 |
|                                                  |                                                                                                                                                                                                                                                                                                                                                                                                                                                                                                                                                                                                                                                                                                                                                                                                                                                                                                                                                                                                                                                                                                                                                                                                                                                                                                                                                                                                                                                                                                                                                                                                                                                                                                                                                                                                                                                                                                                                                                                                                                                                            |
|                                                  |                                                                                                                                                                                                                                                                                                                                                                                                                                                                                                                                                                                                                                                                                                                                                                                                                                                                                                                                                                                                                                                                                                                                                                                                                                                                                                                                                                                                                                                                                                                                                                                                                                                                                                                                                                                                                                                                                                                                                                                                                                                                            |
| Chelin                                           | ) request an extension for year(s).<br><u>Haut Boury Lowton</u> <u>4/28/20</u><br>her than permit holder, Power of Attorney must be supplied) Date                                                                                                                                                                                                                                                                                                                                                                                                                                                                                                                                                                                                                                                                                                                                                                                                                                                                                                                                                                                                                                                                                                                                                                                                                                                                                                                                                                                                                                                                                                                                                                                                                                                                                                                                                                                                                                                                                                                         |
|                                                  | ACTION OF THE DEPARTMENT OF WATER RESOURCES                                                                                                                                                                                                                                                                                                                                                                                                                                                                                                                                                                                                                                                                                                                                                                                                                                                                                                                                                                                                                                                                                                                                                                                                                                                                                                                                                                                                                                                                                                                                                                                                                                                                                                                                                                                                                                                                                                                                                                                                                                |
|                                                  | t has reviewed the explanation for delay and concludes the reason(s) for delay meets the requirements for Request for Extension of Time as provided by Section(s) 42-204 and/or 42-218, Idaho Code.                                                                                                                                                                                                                                                                                                                                                                                                                                                                                                                                                                                                                                                                                                                                                                                                                                                                                                                                                                                                                                                                                                                                                                                                                                                                                                                                                                                                                                                                                                                                                                                                                                                                                                                                                                                                                                                                        |
|                                                  | <b>IEREBY ORDERED</b> that the permit is <b>REINSTATED</b> with the priority date advanced to, 20                                                                                                                                                                                                                                                                                                                                                                                                                                                                                                                                                                                                                                                                                                                                                                                                                                                                                                                                                                                                                                                                                                                                                                                                                                                                                                                                                                                                                                                                                                                                                                                                                                                                                                                                                                                                                                                                                                                                                                          |