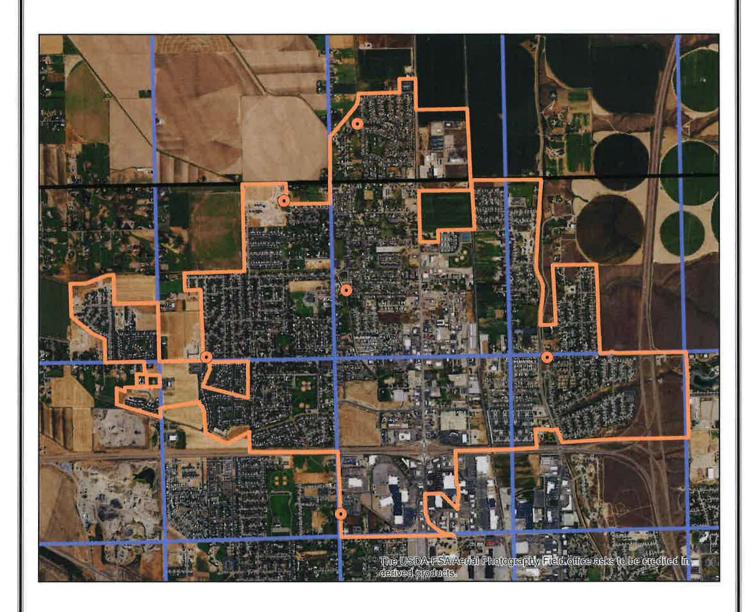

# Idaho Water Resource Board Water Supply Bank Lease Contract No. 1052

29-14058 Effective until December 31, 2020

This map depicts the **place of use to be idled** pursuant to the lease contract and is attached to the contract solely for illustrative purposes.

#### 3. MAP

2.

Attach a map of the point(s) of diversion and place(s) of use proposed to be idled by this lease application. Make sure the idled place of use is outlined and annotated with legal land descriptions (Township, Range, Section and Quarter-Quarters) or with GPS coordinates. For irrigation purposes, mark the number of acres you desire to idle. If the water right proposed for lease is located within a permissible place of use (PPU) and portions of the PPU will continue to receive water from non-leased water rights, clearly outline on a map the acres within the PPU that will continue to be irrigated, as well as acres that will be idled during the lease term. Label the map **Attachment 3**.