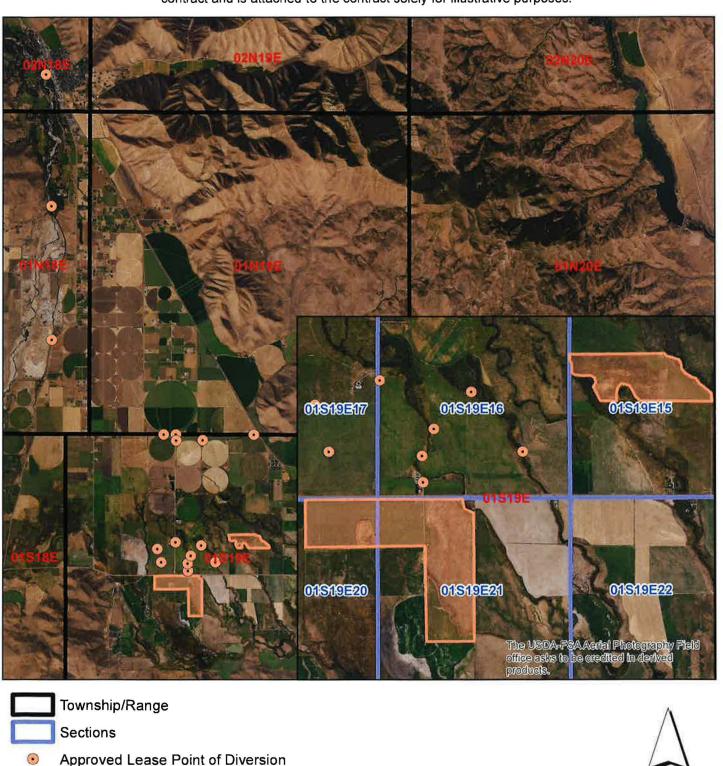

1. **WATER RIGHTS**: The Lessor shall lease and the Board shall accept into the Bank the Applicant's water rights described as follows:

#### Summary of Water Rights or Portions Leased to the Bank

| Water<br>Right<br>No. | Priority<br>Date   | Source                                   | Diversion<br>Rate<br>(CFS) | Diversion<br>Volume<br>(AF) | Acres<br>(AC) |
|-----------------------|--------------------|------------------------------------------|----------------------------|-----------------------------|---------------|
| 37-11830              | 3/24/1883          | Big Wood River, tributary to Malad River | 0.20                       | Not Stated                  | 304.5         |
| 37-804                | 4/1/1947           | Ground Water                             | 0.26                       | 45.9                        | 304.5         |
| Combined              | Limit Total        | 0.26                                     | Not Stated                 | 304.5                       |               |
| 37-577K               | 3/24/1883          | Big Wood River, tributary to Malad River | 0.20                       | Not Stated                  | 304.5         |
| 37-2568               | 4/25/1955          | Ground Water                             | 0.46                       | 77.4                        | 304.5         |
| Combined              | Limit Total        |                                          | 0.44                       | Not Stated                  | 304.5         |
| 37-20643              | 3/24/1883          | Big Wood River, tributary to Malad River | 0.10                       | Not Stated                  | 304.5         |
| 37-20645              | 5/17/1883          | Big Wood River, tributary to Malad River | 0.78                       | Not Stated                  | 304.5         |
| 37-20641              | 7/10/1884          | Big Wood River, tributary to Malad River | 0.14                       | Not Stated                  | 304.5         |
| 37-20647              | 4/17/1883          | Big Wood River, tributary to Malad River | 0.07                       | Not Stated                  | 304.5         |
| 37-20649              | 6/20/1884          | Big Wood River, tributary to Malad River | 0.62                       | Not Stated                  | 304.5         |
| 37-20651              | 6/2/1890           | Big Wood River, tributary to Malad River | 0.14                       | Not Stated                  | 304.5         |
| Combined              | <b>Limit Total</b> | *                                        | 0.83                       | Not Stated                  | 304.5         |
| 37-501B               | 5/1/1886           | Big Wood River, tributary to Malad River | 0.06                       | Not Stated                  | 304.5         |
| 37-501C               | 5/1/1886           | Big Wood River, tributary to Malad River | 0.29                       | Not Stated                  | 304.5         |
| 37-590B               | 5/1/1886           | Big Wood River, tributary to Malad River | 0.14                       | Not Stated                  | 304.5         |
| 37-597B               | 5/1/1886           | Big Wood River, tributary to Malad River | 0.10                       | Not Stated                  | 304.5         |
| 37-115F               | 6/12/1886          | Big Wood River, tributary to Malad River | 0.14                       | Not Stated                  | 304.5         |
| 37-2502               | 5/3/1949           | Ground Water                             | 0.72                       | 134.7                       | 304.5         |
| Combined              | <b>Limit Total</b> |                                          | 0.77                       | Not Stated                  | 304.5         |

## WATER SUPPLY BANK LEASE CONTRACT No. 1133

| 37-20639 | 6/15/1946          | Ground Water | 0.35 | 41.2       | 304.5 |
|----------|--------------------|--------------|------|------------|-------|
| 37-20637 | 2/12/1947          | Ground Water | 0.23 | 34.2       | 304.5 |
| Combined | <b>Limit Total</b> |              | 0.23 | 41.2       | 304.5 |
| 37-2581  | 8/16/1955          | Ground Water | 0.43 | 170.6      | 304.5 |
| 37-2599  | 9/30/1957          | Ground Water | 0.22 | 85.3       | 304.5 |
| 37-2604  | 7/29/1958          | Ground Water | 0.36 | 142.2      | 304.5 |
| 37-2616  | 6/3/1959           | Ground Water | 0.43 | 169.5      | 304.5 |
| 37-7758  | 2/6/1979           | Ground Water | 0.50 | 75.4       | 304.5 |
| Combined | <b>Limit Total</b> |              | 1.94 | 362.8      | 304.5 |
| 37-20635 | 3/8/1977           | Ground Water | 1.28 | 347.5      | 304.5 |
| Combined | Lease Total        | S            | 8.00 | Not Stated | 304.5 |

### Summary of Water Rights Elements Rentable From the Bank

| Water Right           | Diversion<br>Rate<br>(CFS) | Diversion<br>Volume<br>(AF) | Acres<br>(Limited)<br>(AC) | Rate Per<br>Acre<br>(CFS/AC) | Volume<br>Per Acre<br>(AF/AC) |
|-----------------------|----------------------------|-----------------------------|----------------------------|------------------------------|-------------------------------|
| 37-11830              | 0.20                       | 45.9                        | 13.1                       | 0.02                         | 3.5                           |
| 37-804                | 0.26                       | 45.9                        | 13.1                       | 0.02                         | 3.5                           |
| Combined Limit Total  | 0.03                       | 45.9                        | 13.1                       | 0.02                         | 3.5                           |
| 37-577K               | 0.20                       | 77.4                        | 22.1                       | 0.01                         | 3.5                           |
| 37-2568               | 0.46                       | 77.4                        | 22.1                       | 0.02                         | 3.5                           |
| Combined Limit Total  | 0.44                       | 77.4                        | 22.1                       | 0.02                         | 3.5                           |
| 37-20643              | 0.10                       | 16.8                        | 4.8                        | 0.02                         | 3.5                           |
| 37-20645              | 0.78                       | 155.1                       | 44.3                       | 0.02                         | 3.5                           |
| 37-20641              | 0.14                       | 16.8                        | 4.8                        | 0.03                         | 3.5                           |
| 37-20647              | 0.07                       | 135.8                       | 38.8                       | 0.01                         | 3.5                           |
| 37-20649              | 0.62                       | 135.8                       | 38.8                       | 0.02                         | 3.5                           |
| 37-20651              | 0.14                       | 135.8                       | 38.8                       | 0.01                         | 3.5                           |
| Combined Limit Total  | 0.83                       | 135.8                       | 38.8                       | 0.02                         | 3.5                           |
| 37-501B               | 0.06                       | 134.7                       | 38.5                       | 0.01                         | 3.5                           |
| 37-501C               | 0.29                       | 134.7                       | 38.5                       | 0.01                         | 3.5                           |
| 37-590B               | 0.14                       | 134.7                       | 38.5                       | 0.01                         | 3.5                           |
| 37-597B               | 0.10                       | 134.7                       | 38.5                       | 0.01                         | 3.5                           |
| 37-115F               | 0.14                       | 134.7                       | 38.5                       | 0.01                         | 3.5                           |
| 37-2502               | 0.72                       | 134.7                       | 38.5                       | 0.02                         | 3.5                           |
| Combined Limit Total  | 0.77                       | 134.7                       | 38.5                       | 0.02                         | 3.5                           |
| 37-20639              | 0.35                       | 41.2                        | 11.4                       | 0.03                         | 3.6                           |
| 37-20637              | 0.23                       | 34.2                        | 11.4                       | 0.02                         | 3.0                           |
| Combined Limit Total  | 0.23                       | 41.2                        | 11.4                       | 0.02                         | 3.5                           |
| 37-2581               | 0.43                       | 170.6                       | 103.7                      | 0.01                         | 1.7                           |
| 37-2599               | 0.22                       | 85.3                        | 103.7                      | 0.01                         | 0.8                           |
| 37-2604               | 0.36                       | 142.2                       | 103.7                      | 0.01                         | 1.4                           |
| 37-2616               | 0.43                       | 169.5                       | 103.7                      | 0.01                         | 1.6                           |
| 37-7758               | 0.50                       | 75.4                        | 25.1                       | 0.02                         | 3.0                           |
| Combined Limit Total  | 1.94                       | 362.8                       | 103.7                      | 0.02                         | 3.5                           |
| 37-20635              | 1.28                       | 347.5                       | 115.8                      | 0.01                         | 3.0                           |
| Combined Limit Totals | 8.00                       | 1,065.8                     | 304.5                      | 0.03                         | 3.5                           |