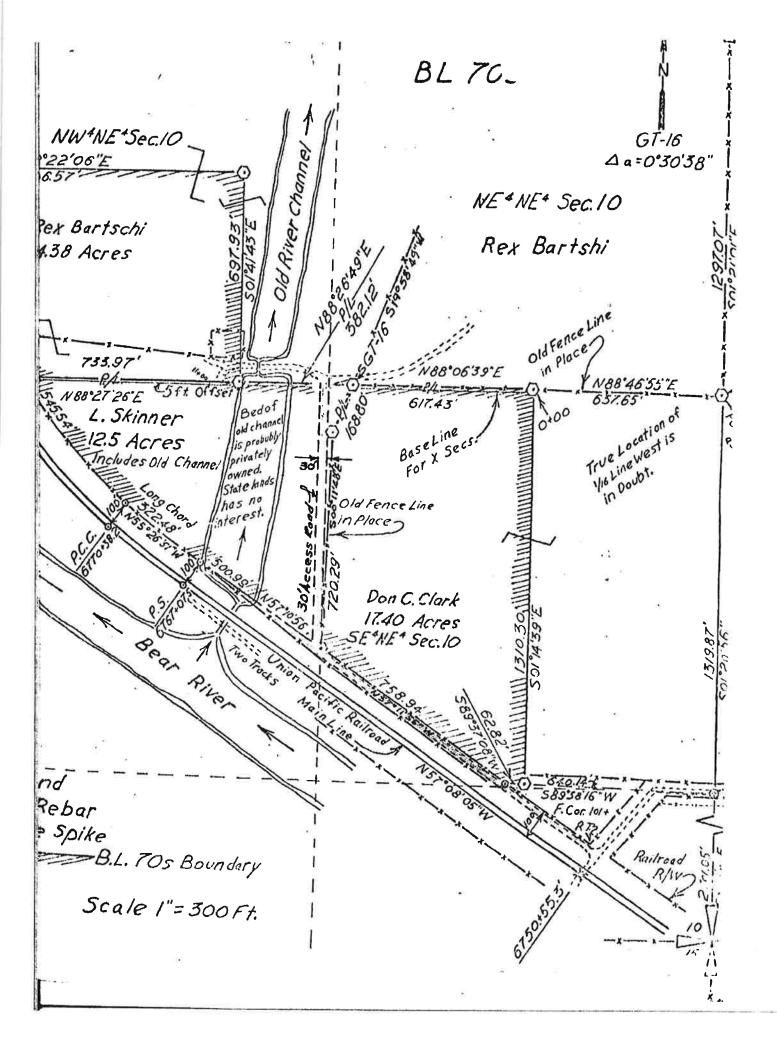

ny and all costs associated with obtaining the 10 year license for an access right over Railroad property;
- 2) The State agrees to allow a 30' wide unrestricted access roadway to Mr. Rex Bartschi's land as shown on the attached plat;
- 3) Mr. Rex Bartschi agrees to relinquish existing lease (No. 17040) with the Railroad in favor of the new agreement;
- 4) Both parties agree that in the event either party desires to discontinue said license with the Railroad that the rights of the other party to continue use of the access roadway shall not be inhibited but shall be continued subject to the terms and conditions of the Railroad.

In witness whereof said parties hereby agree to the terms of this agreement.

IDAHO DIVISION OF HICHWAYS

:

Rex Bartschi

By: M. J. F. L. B. B. District Engineer





# State of Idaho DEPARTMENT OF WATER RESOURCES

Eastern Region • 900 N SKYLINE DR STE A • IDAHO FALLS, ID 83402-1718 Phone: (208)525-7161 • Fax: (208)525-7177 • Website: www.idwr.idaho.gov

> Gary Spackman Director

May 22, 2020

MICHAEL ROBISON JAMIE ROBISON PO BOX 54 DINGLE ID 83233-0054

Re: Change in Ownership for Water Right No(s): 11-4219

Dear Water Right Holder(s):

The Department of Water Resources (Department) acknowledges the receipt of correspondence changing ownership of the above referenced water right(s) to you. The Department has modified its records and has enclosed a computer-generated report for you.

Updating the ownership record for a water right does not reconfirm the validity of the right. When processing a Notice of Change in Water Right Ownership, the Departmen