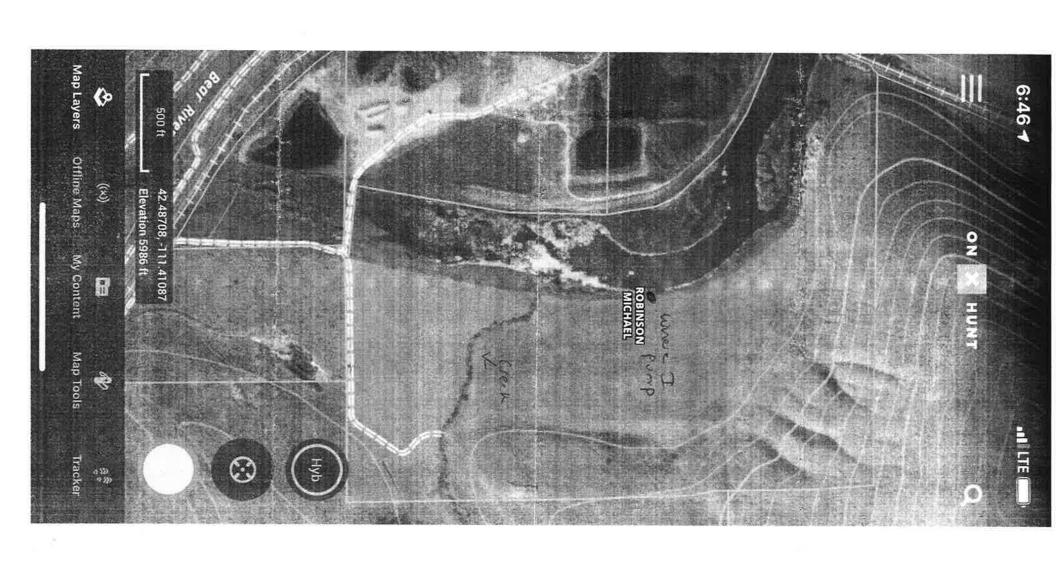

|                                                                         | Approved by JB                                          | JC Processed by 🔾                                               | 3 Date                            | 5/20/20                                                |  |  |  |



### WARRANTY DEED

For Value Received,

LELAND RAYMOND and CINDY J. RAYMOND, husband and wife, of 6384 NOUNAN ROAD, MONTPELIER, County of Bear Lake, State of IDAHO 83254,

do(es) hereby, grant, bargain, sell, and convey unto

THE GRANTOR(S).

MICHAEL ROBISON and JAMIE ROBISON, husband and wife, as Community Property, with Rights of

of 315 4TH SOUTH, DINGLE, County of Bear Lake, State of IDAHO 83233,

THE GRANTEE(S),

For the sum of ten dollars and other good and valuable consideration, the following described tract of land in the County of Bear Lake, State of Idaho:

TOWNSHIP 11 SOUTH, RANGE 43 EAST OF THE BOISE MERIDIAN:

Section 3: S1/2SE1/4.

Section 10: N½NE½.

EXCEPT THEREFROM a parcel of land being a portion of the SE1/SW1/4 and the SW1/4SE1/4 of Section 3, and a portion of the NE