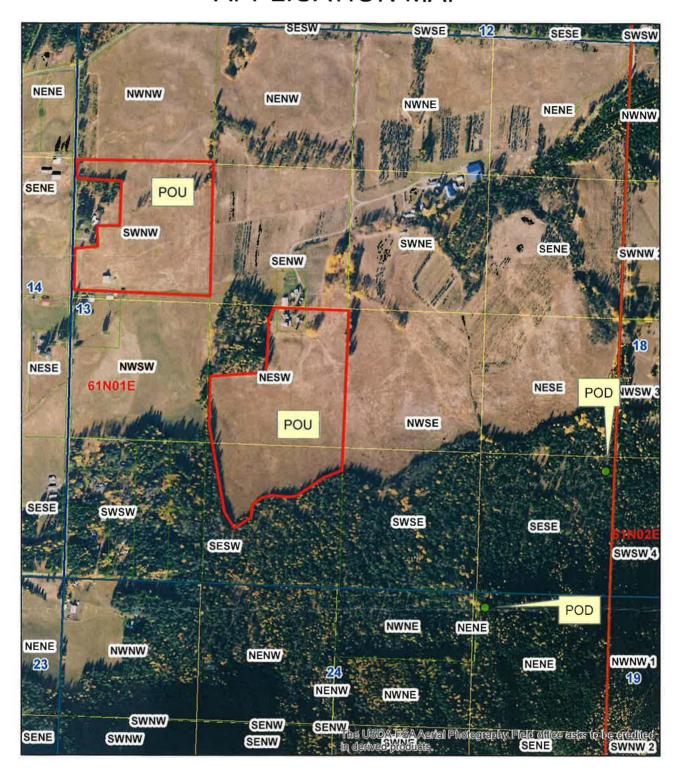

| 8.      | Descri                                                                                                                                                                                                                                                                                                                                      | ption o                                                                                 | f propo  | osed u  | uses ( | if irrig | ation | only, g | jo to it | tem 9  | <b>)</b> : |        |         |          |         |        |        |         |         |                |           |
|---------|---------------------------------------------------------------------------------------------------------------------------------------------------------------------------------------------------------------------------------------------------------------------------------------------------------------------------------------------|-----------------------------------------------------------------------------------------|----------|---------|--------|----------|-------|---------|----------|--------|------------|--------|---------|----------|---------|--------|--------|---------|---------|----------------|-----------|
|         | a. Hydropower; show total feet of head and proposed capacity in kW                                                                                                                                                                                                                                                                          |                                                                                         |          |         |        |          |       |         |          |        |            |        |         |          |         |        |        |         |         |                |           |
|         | b. Stockwatering; list number and kind of livestock.                                                                                                                                                                                                                                                                                        |                                                                                         |          |         |        |          |       |         |          |        |            |        |         |          | _       |        |        |         |         |                |           |
|         | c. Mur                                                                                                                                                                                                                                                                                                                                      | c. Municipal; must complete and attach the Municipal Water Right Application Checklist. |          |         |        |          |       |         |          |        |            |        |         |          |         |        |        |         |         |                |           |
|         | d. Domestic; show number of households                                                                                                                                                                                                                                                                                                      |                                                                                         |          |         |        |          |       |         |          |        |            |        |         |          | _       |        |        |         |         |                |           |
|         | e. Oth                                                                                                                                                                                                                                                                                                                                      | er; des                                                                                 | cribe f  | fully   |        |          |       |         |          |        |            |        |         |          |         |        |        |         |         |                | _         |
| ^       |                                                                                                                                                                                                                                                                                                                                             |                                                                                         | £        | - 6     |        |          |       |         |          |        |            |        |         |          |         |        |        |         |         |                | _         |
|         | <ul> <li>Description of place of use:</li> <li>a. If water is for irrigation, indicate acreage in each subdivision in the tabulation below.</li> <li>b. If water is used for other purposes, place a symbol of the use (example: D for Domestic) in the corresponding place of use below. See instructions for standard symbols.</li> </ul> |                                                                                         |          |         |        |          |       |         |          |        |            |        |         |          |         |        |        |         |         |                |           |
|         |                                                                                                                                                                                                                                                                                                                                             | RGE                                                                                     | SEC      |         |        |          |       |         |          |        |            |        |         | SE       |         |        |        |         | _       |                |           |
|         | TWP                                                                                                                                                                                                                                                                                                                                         |                                                                                         |          | NE      | NW     | E<br>sw  | SE    | NE      | NW       | sw     | SE         | NE     | NW      | W<br>sw  | SE      | NE     | NW     | SW      | SE      | TOTA           | LS        |
|         | 61N                                                                                                                                                                                                                                                                                                                                         | 01E                                                                                     | 13       |         | 1444   | 311      | J.    | 111     |          | 32     | - UL       | 30     | 1,444   | Jii      | 14      | 1,1    |        | 011     |         |                | 76        |
|         |                                                                                                                                                                                                                                                                                                                                             |                                                                                         |          |         |        |          |       |         |          |        |            | -      |         |          |         |        |        |         |         |                |           |
|         |                                                                                                                                                                                                                                                                                                                                             |                                                                                         |          |         |        |          |       |         |          |        |            |        |         |          |         |        |        |         |         |                | T         |
|         |                                                                                                                                                                                                                                                                                                                                             |                                                                                         |          |         |        |          |       |         |          |        |            |        |         |          |         |        |        |         |         |                |           |
|         |                                                                                                                                                                                                                                                                                                                                             |                                                                                         |          |         |        |          |       | -       |          |        |            |        |         |          |         |        |        |         |         |                | $\exists$ |
|         | T-4                                                                                                                                                                                                                                                                                                                                         |                                                                                         | L        |         | 4- 6-  | ind -    | 41.   | 7       | 6        | l      | l          |        |         |          |         | l      |        |         | -       |                |           |
|         |                                                                                                                                                                                                                                                                                                                                             | al num                                                                                  |          |         |        | _        |       |         |          | 77     |            |        |         |          |         |        |        |         |         |                |           |
|         | Descri                                                                                                                                                                                                                                                                                                                                      | _                                                                                       |          |         | _      |          |       |         |          |        |            |        |         |          |         |        |        |         |         | -              |           |
|         | canal c                                                                                                                                                                                                                                                                                                                                     |                                                                                         |          |         |        |          |       |         |          |        |            |        |         |          |         |        |        |         |         |                | om        |
|         | another source, or both, to irrigate your lawn, garden, and/or landscaping? PERMIT 98-7875, ONLY PARTIALLY DEVELOPED                                                                                                                                                                                                                        |                                                                                         |          |         |        |          |       |         |          |        |            |        |         |          |         |        |        |         |         |                |           |
|         | DEVE                                                                                                                                                                                                                                                                                                                                        | UPEL                                                                                    | ,        |         |        |          |       |         |          |        |            |        |         |          |         |        |        |         |         |                | —         |
|         |                                                                                                                                                                                                                                                                                                                                             |                                                                                         |          |         | _      |          |       |         |          |        |            |        |         |          |         |        |        |         |         |                | _         |
| 11.     | a. Who owns the property at the point of diversion? APPLICANT, FOREST SERVICE                                                                                                                                                                                                                                                               |                                                                                         |          |         |        |          |       |         |          |        |            |        |         |          |         | _      |        |         |         |                |           |
|         | b. Wh                                                                                                                                                                                                                                                                                                                                       | b. Who owns the land to be irrigated or place of use? APPLICANT                         |          |         |        |          |       |         |          |        |            |        |         |          |         |        | _      |         |         |                |           |
|         | c. If the property is owned by a person other than the applicant, describe the arrangement enabling the applicant to make this filing: APPLICANT HAS SPECIAL USE PERMIT WITH FOREST SERVICE                                                                                                                                                 |                                                                                         |          |         |        |          |       |         |          |        |            |        |         |          |         | ake    |        |         |         |                |           |
| 12      | Descri                                                                                                                                                                                                                                                                                                                                      | he vou                                                                                  | r nrond  | nsal in | narra  | tive fo  | orm a | and pro | ovide    | additi | onal e     | xnlan  | ation   | for an   | v of th | e item | ns abo | ve A    | ttach : | additio        | nal       |
| 12.     | pages                                                                                                                                                                                                                                                                                                                                       | •                                                                                       |          | ADI     |        |          |       |         |          |        |            |        |         |          |         |        |        |         |         | PERM           |           |
|         | 98-787                                                                                                                                                                                                                                                                                                                                      |                                                                                         |          |         | VILL U | SE B     | отн   | GRAV    | 'ITY S   | YST    | EM AI      | ND AE  | 30VE    | GRO      | UND     | IRRIC  | ATIC   | N SP    | RINK    | LERS.          | _         |
|         |                                                                                                                                                                                                                                                                                                                                             |                                                                                         |          |         |        |          |       |         |          |        |            |        |         |          |         |        |        |         |         |                |           |
|         |                                                                                                                                                                                                                                                                                                                                             |                                                                                         |          |         |        |          |       |         |          |        |            |        |         |          |         |        |        |         |         |                |           |
| 13.     | Time r                                                                                                                                                                                                                                                                                                                                      | equire                                                                                  | d for co | omple   | tion o | f work   | s and | d appli | cation   | of w   | ater to    | prop   | osed    | benef    | icial u | se is  | 5      | /ears ( | minim   | <u>um</u> 1 ye | ear).     |
| 14.     | MAPC                                                                                                                                                                                                                                                                                                                                        | F PRO                                                                                   | POSE     | ED PF   | ROJE   | CT RE    | QUIF  | RED - / | Attach   | an 8   | ½" x 1     | 1" ma  | ap or n | naps c   | learly  | ident  | ifvina | the pr  | opose   | ed poin        | t of      |
|         | diversi<br>mile.                                                                                                                                                                                                                                                                                                                            |                                                                                         |          |         |        |          |       |         |          |        |            |        |         |          |         |        |        |         |         |                |           |
| The     | infor                                                                                                                                                                                                                                                                                                                                       | nation                                                                                  | cont     | ainer   | in th  | ie an    | nlica | tion is | true     | to f   | ne he      | et of  | mv L    | nowl     | anhe    | Luna   | deret  | and ti  | hat a   | ny will        | ful       |
|         | repres                                                                                                                                                                                                                                                                                                                                      |                                                                                         |          |         |        |          |       |         |          |        |            |        |         |          |         |        |        |         |         |                |           |
|         | /                                                                                                                                                                                                                                                                                                                                           |                                                                                         | ///      | /       |        |          |       | ,       |          |        | •          |        |         |          |         |        |        |         |         |                |           |
| <u></u> | 4                                                                                                                                                                                                                                                                                                                                           | /                                                                                       | 1/2      | _       |        |          |       |         |          |        | <u></u>    |        |         | -1:      |         |        |        |         |         |                |           |
| Sign    | ature of                                                                                                                                                                                                                                                                                                                                    | 1                                                                                       | -        | n . 1   |        |          |       |         |          |        | Sig        | nature | of Ap   | plicant  |         |        |        |         |         |                |           |
| Prin    | t Name                                                                                                                                                                                                                                                                                                                                      |                                                                                         |          |         | Sov    |          |       |         |          |        | Pri        | nt Nam | ne (an  | d title, | if anni | icable | )      |         |         |                | _         |
|         |                                                                                                                                                                                                                                                                                                                                             | , which till                                                                            | , 11 ap  | Pilodo  | ,      |          |       |         |          |        | - 10       |        | .c (air | G,       | 4001    | ,54516 | ,      |         |         |                |           |

# **APPLICATION MAP**

## Legend

### Alleman, Tammy

From:

Alleman, Tammy

Sent:

Wednesday, May 27, 2020 11:44 AM

To:

'Horsmon, Merritt'; 'Chantilly. Higbee@deq.idaho.gov'; 'Anna. Moody@deq.idaho.gov';

'Brassfield, Robert K -FS'

### **Tammy**

Tammy Alleman Administrative Assistant Idaho Department of Water Resources 7600 N Mineral Drive, Suite 100 Coeur d'Alene, ID 83815-7763 Phone: (208) 762-2800

Fax (208) 762-2819

The following application(s) have been filed to appropriate the public waters of the State of Idaho: 98-8018 **ERIC E MADSON** PO BOX 1539 **BONNERS FERRY, ID 83805-1539** Point of Diversion NENE S24 T61N R01E BOUNDARY County Source UNNAMED STREAM Tributary COW CREEK Point of Diversion SESE S13 T61N R01E **BOUNDARY County** Source UNNAMED STREAM Tributary COW CREEK Use: IRRIGATION 04/01 to 10/31 Total Diversion: 1 CFS Date Filed: 05-18-2020 Place Of Use: IRRIGATION T61N R01E S13

NESW,SWNW,SESW Total Acres: 76

Permits will be subject to all prior water rights. For additional information concerning the property location, contact the Northern office at (208)762-2800; or for a full description of the right(s), please see https://idwr.idaho.gov/apps/ExtSearch/WRApplicationResults/. Protests may be submitted based on the criteria of Idaho Code § 42-203A. Any protest against the approval of this application must be filed with the Director, Dept. of Water Resources, Northern Region, 7600 N MINERAL DR STE 100, COEUR D ALENE ID 83815-7763 together with a protest fee of \$25.00 for each application on or before 6/22/2020. The protestant must also send a copy of the protest to the applicant.