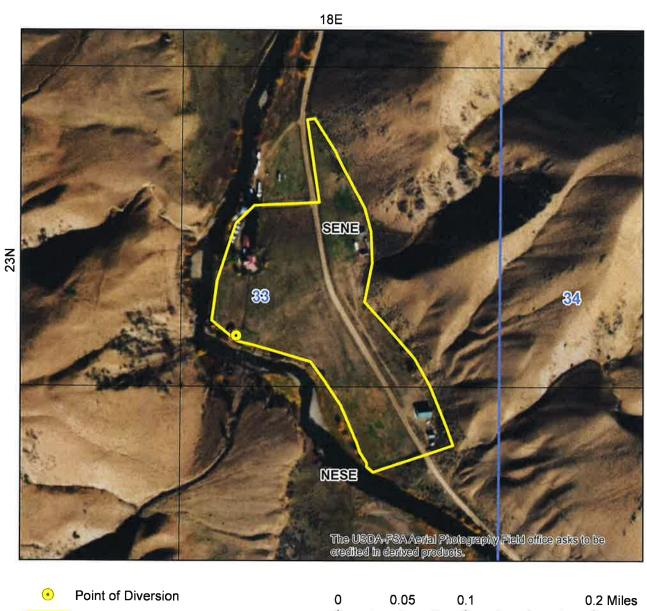

> **Total Diversion** 0.230 CFS

Source and Point(s) of Diversion

PANTHER CREEK SENE Sec. 33, Twp 23N, Rge 18E, LEMHI County

Place Of Use

IRRIGATION within LEMHI County

|     |     |     | NE |    |    |     | NW |    |    |    | sw |    |    |    |     |    |    |    |        |
|-----|-----|-----|----|----|----|-----|----|----|----|----|----|----|----|----|-----|----|----|----|--------|
| Twp | Rng | Sec | NE | NW | SW | SE  | NE | NW | SW | SE | NE | NW | SW | SE | NE  | NW | SW | SE | Totals |
| 23N | 18E | 33  |    |    |    | 9.5 |    |    |    |    |    |    |    |    | 2.0 |    |    |    | 11.5   |

POU Total Acres: 11.5

5/27/2020

**Conditions of Approval:** 

C18 This partial decree is subject to such general provisions necessary for the definition of the rights or for the efficient administration of the water rights as may be ultimately determined by the Court at a point in time no later than the entry of a final unified decree. Section 42-1412(6), Idaho Code.

Sec. 33, Twp 23N, Rge 18E, LEMHI County

#### Place Of Use

IRRIGATION within LEMHI County

|     |     |     | NE |    |    |      | NW |    |    |    | sw |    |    |    |     |    |    |    |        |
|-----|-----|-----|----|----|----|------|----|----|----|----|----|----|----|----|-----|----|----|----|--------|
| Twp | Rng | Sec | NE | NW | SW | SE   | NE | NW | SW | SE | NE | NW | SW | SE | NE  | NW | SW | SE | Totals |
| 23N | 18E | 33  |    |    |    | 12.0 |    |    |    |    |    |    |    |    | 2.0 |    |    |    | 14.0   |

POU Total Acres: 14.0

Conditions of Approval:

This partial decree is subject to such general provisions necessary for the definition of the rights or for the efficient administration of the water rights as may be ultimately determined by the Court at a point in time no later than the entry of a final unified decree. Section 42-1412(6), Idaho Code.