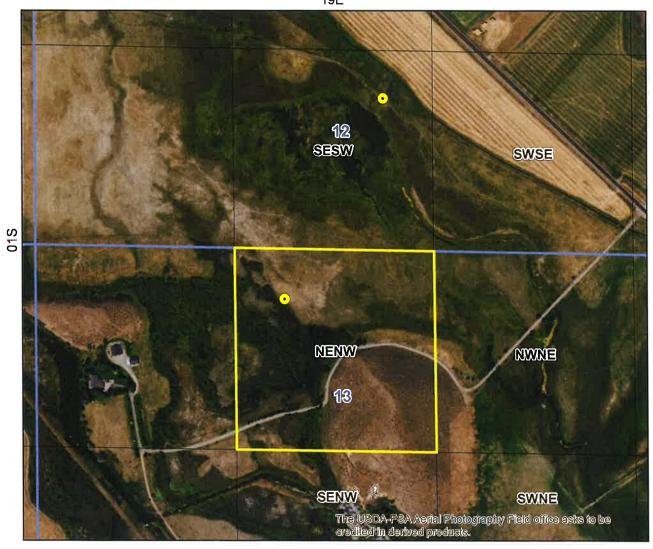

SourceTributarySPRINGSSINKS

Beneficial Use From To Diversion Rate Volume

STOCKWATER 1/01 12/31 0.060 CFS

Total Diversion 0.060 CFS

Source and Point(s) of Diversion

SPRINGS NESESW Sec. 12, Twp 01S, Rge 19E, BLAINE County SPRINGS NWNENW Sec. 13, Twp 01S, Rge 19E, BLAINE County

#### Place Of Use

STOCKWATER within BLAINE County

|  |     |     | NE  |    |    |    | NW |    |    |    | SW |    |    |    | SE |    |    |    |    |        |
|--|-----|-----|-----|----|----|----|----|----|----|----|----|----|----|----|----|----|----|----|----|--------|
|  | Twp | Rng | Sec | NE | NW | SW | SE | Totals |
|  | 01S | 19E | 13  |    |    |    |    | Х  |    |    |    |    |    |    |    |    | •  | •  |    |        |