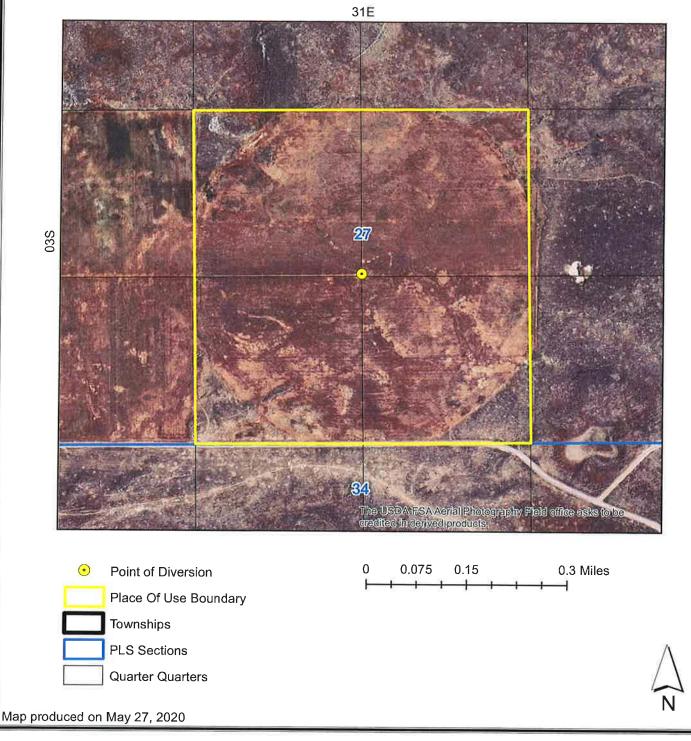

# Water Right 35-8154

**IRRIGATION** 

The map depicts the place of use for the water use listed above and point(s) of diversion of this right as currently derived from interpretations of the paper records and is used solely for illustrative purposes. Discrepancies between the computer representation and the permanent document file will be resolved in favor of the actual water right documents in the water right file.

> Township 3 South, Range 31 East, B.M.: Section 27: E 1/2 SW 1/4 and the W 1/2 SE  $\frac{1}{4}$

TOGETHER with all and singular the tenements, hereditaments, and appurtenances thereunto belonging or in anywise appertaining, the reversion and reversions, remainder and remainders, rents, issues and profits thereof including Idaho Groundwater Right Number 35-8154;