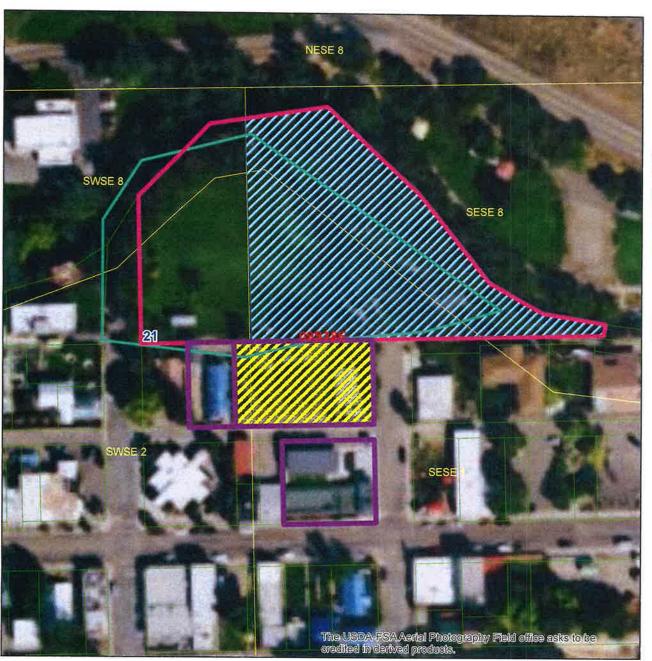

SWSE

Within Bannock County

OTHER PROVISIONS NECESSARY FOR DEFINITION OR ADMINISTRATION OF THIS WATER RIGHT:

THE QUANTITY OF WATER DECREED FOR THIS WATER RIGHT IS NOT A DETERMINATION OF HISTORICAL BENEFICIAL USE.

### RULE 54(b) CERTIFICATE

With respect to the issues determined by the above judgment or order, it is hereby CERTIFIED, in accordance with Rule 54(b), I.R.C.P., that the court has determined that there is no just reason for delay of the entry of a final judgment and that the court has and does hereby direct that the above judgment or order shall be a final judgment upon which execution may issue and an appeal may be taken as provided by the Idaho Appellate Rules.

Daniel C. Hurlbutt, JR.

Presiding Judge

Snake River Basin Adjudication

# Idaho Department of Water Resources



### Legend

- Bear River Storage LLC and The Lava Hotel LLC
- Sorensen's Meadow LLC
- Place of Use 29-150
- Place of Use 29-12887
- Place of Use 29-4233 and 29-4234
  - Parcels
- Township/Range
- Sections

QQ





## Law Offices of MARTIN & ESKELSON, PLLC

Stephen E. Martin, Email: stephen@martineskelson.com Scott P. Eskelson, Email: scott@martineskelson.com

P.O. BOX 3189 IDAHO FALLS, ID 83403-3189 PHONE: (208) 523-6644 FAX: (208) 522-0791

OFFICES: 425 S. HOLMES IDAHO FALLS, ID 83401

January 22, 2020

Idaho Department of Water Resources-Eastern Region 900 N. Skyline Dr., Suite A Idaho Falls, ID 83402-1718

RE: Water Rights Transfer

Ladies and Gentlemen:

Enclosed with this letter please find the following:

1. Notice of Change in Water Right Ownership form for water rights:

29-150 2