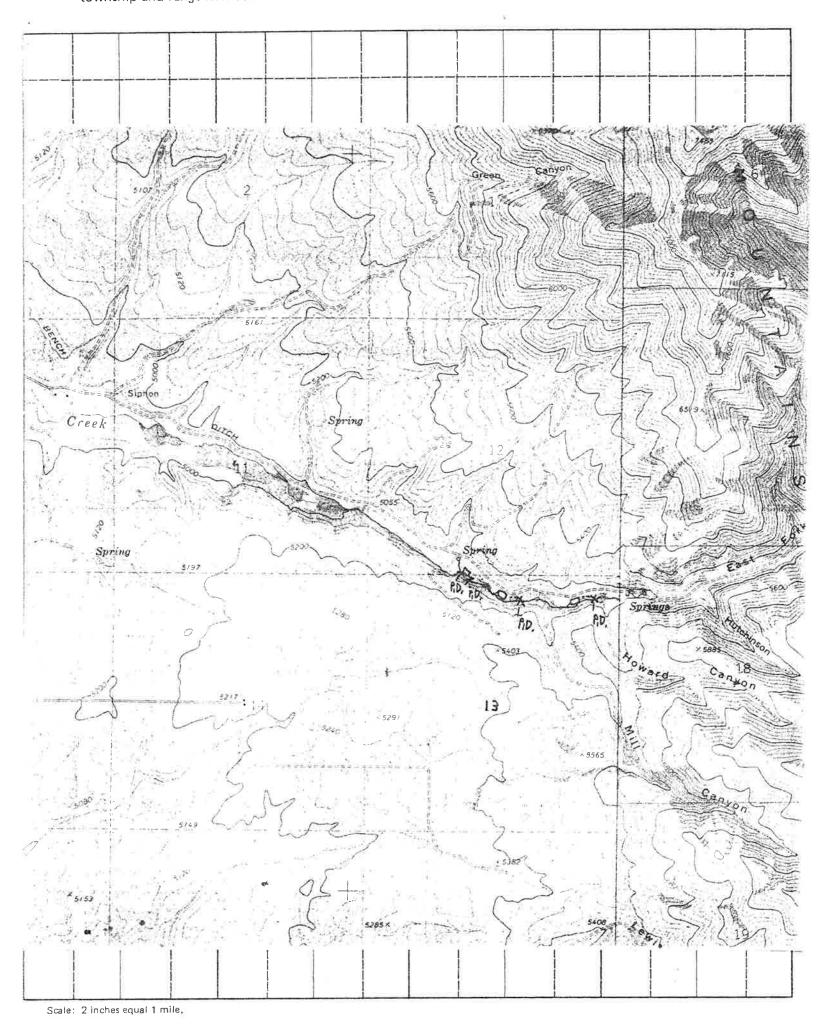

11. Map of proposed project: show clearly the proposed point of diversion, place of use, section number, township and range number.

BE IT KNOWN that the undersigned hereby makes application for permit to appropriate the public waters of the State of Idaho as herein set forth.