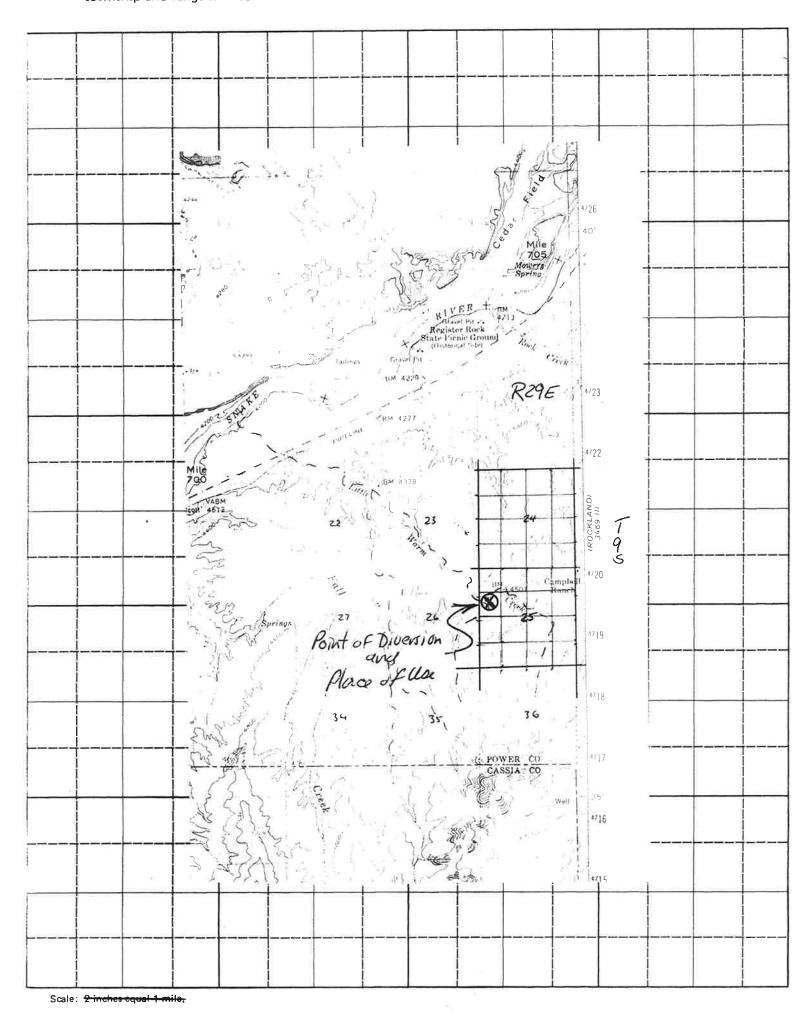

## Water Permit 41-7070

Owner Type

Name and Address

**Current Owner** 

DUANE H ISAAK 3235 S ISAAK LN

AMERICAN FALLS, ID 83211

(208) 226-2130

**Current Owner** 

LAMAR ISAAK 3298 ISAAK LN

AMERICAN FLS, ID 83211-5508

(208) 226-2618

Status: Lapsed

Source

Tributary

**Beneficial Use** 

**From** 

To

**Diversion Rate** 

Volume

Source and Point(s) of Diversion

Place Of Use

Conditions of Approval:

Comments:

**Dates and Other Information** 