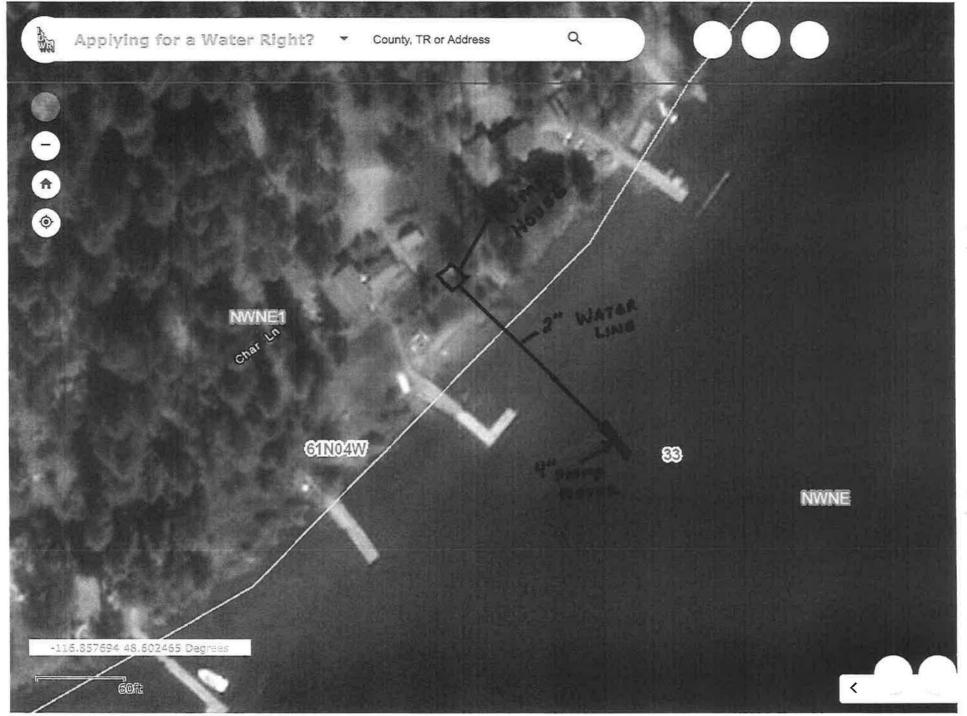

## BRADLEY AND MICHELE HART APPLICATION MAP

- a. Hydropower; show total feet of head and proposed capacity in kW.
- b. Stockwatering; list number and kind of livestock.
- c. Municipal; must complete and attach the Municipal Water Right Application Checklist.
- d. Domestic; show number of households 2 HOMES
- e. Other; describe fully. IRRIGATION OF 1 ACRE; FIRE PROTECTION 2" FIRE LINE, NOT TO PUMP MORE THAN THE MAXIMUM FLOW RATE LISTED ABOVE.
- 9. Description of place of use:
  - a. If water is for irrigation, indicate acreage in each subdivision in the tabulation below.
  - b. If water is used for other purposes, place a symbol of the use (example: D for Domestic) in the corresponding place of use below. See instructions for standard symbols,

The information contained in this application is true to the best of my knowledge. I understand that any willful misrepresentations made in this application may result in rejection of the application or cancellation of an approval.