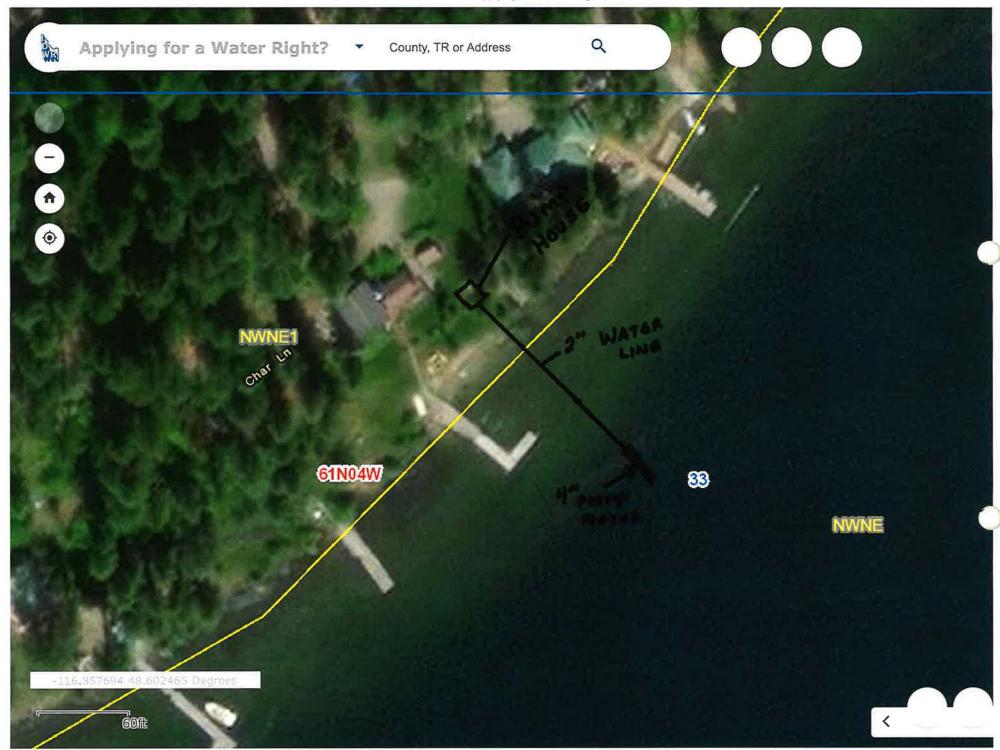

## BRADLEY AND MICHELE HART APPLICATION MAP

- a. Hydropower; show total feet of head and proposed capacity in kW.
- b. Stockwatering; list number and kind of livestock.
- c. Municipal; must complete and attach the Municipal Water Right Application Checklist.
- d. Domestic; show number of households 2 HOMES
- e. Other; describe fully. IRRIGATION OF 1 ACRE; FIRE PROTECTION 2" FIRE LINE, NOT TO PUMP MORE THAN THE MAXIMUM FLOW RATE LISTED ABOVE.
- 9. Description of place of use:
  - a. If water is for irrigation, indicate acreage in each subdivision in the tabulation below.
  - b. If water is used for other purposes, place a symbol of the use (example: D for Domestic) in the corresponding place of use below. See instructions for standard symbols,

The information contained in this application is true to the best of my knowledge. I understand that any willful misrepresentations made in this application may result in rejection of the application or cancellation of an approval.