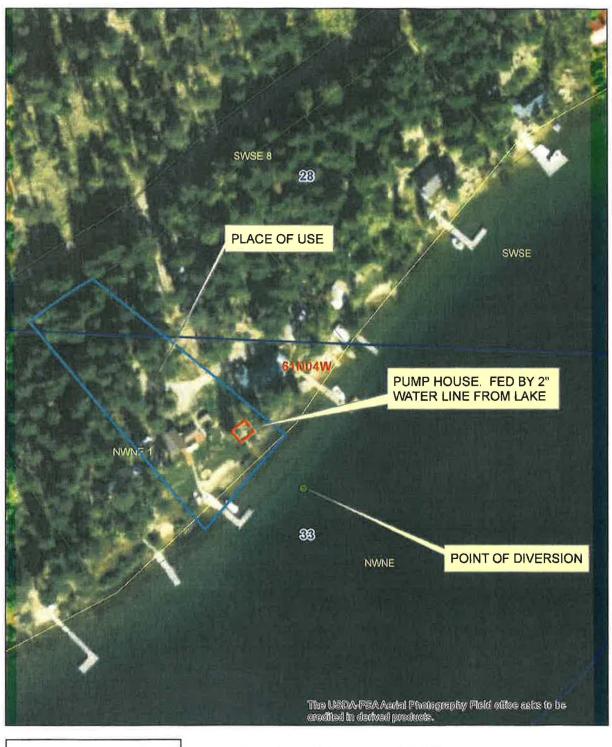

## BRADLEY AND MICHELE HART APPLICATION MAP

- a. Hydropower; show total feet of head and proposed capacity in kW.
- b. Stockwatering; list number and kind of livestock.
- c. Municipal; must complete and attach the Municipal Water Right Application Checklist.
- d. Domestic; show number of households 2 HOMES
- e. Other; describe fully. IRRIGATION OF 1 ACRE; FIRE PROTECTION 2" FIRE LINE, NOT TO PUMP MORE THAN THE MAXIMUM FLOW RATE LISTED ABOVE.
- 9. Description of place of use:
  - a. If water is for irrigation, indicate acreage in each subdivision in the tabulation below.
  - b. If water is used for other purposes, place a symbol of the use (example: D for Domestic) in the corresponding place of use below. See instructions for standard symbols,

| TWP  | RGE | SEC |    | N   | E  |    |    | N  | W  |    |    | S  | W  |    |    | S  | E   |    | TOTALS |
|------|-----|-----|----|-----|----|----|----|----|----|----|----|----|----|----|----|----|-----|----|--------|
| IVAL | KGE | SEC | NE | NW  | SW | SE | NE | NW | sw | SE | NE | NW | SW | SE | NE | NW | SW  | SE | TOTALS |
| 61N  | 04W | 33  |    | D/F |    |    |    |    |    |    |    |    |    |    |    |    |     |    |        |
|      |     |     |    | GL1 |    |    |    |    |    |    |    |    |    |    |    |    |     |    |        |
| 61N  | 04W | 28  |    |     |    |    |    |    |    |    |    |    |    |    |    |    | D/F |    |        |
|      |     |     |    |     |    |    |    |    |    |    |    |    |    |    |    |    | GL8 |    |        |

Total number of acres to be irrigated: \_\_\_\_1

- 10. Describe any other water rights used for the same purposes as described above. Include water delivered by a municipality, canal company, or irrigation district. If this application is for domestic purposes, do you intend to use this water, water from another source, or both, to irrigate your lawn, garden, and/or landscaping?
  N/A
- 11. a. Who owns the property at the point of diversion? IDAHO DEPARTMENT OF LANDS
  - b. Who owns the land to be irrigated or place of use? BRADLEY HART
  - If the property is owned by a person other than the applicant, describe the arrangement enabling the applicant to make this filing; N/A
- 12. Describe your proposal in narrative form, and provide additional explanation for any of the items above. Attach additional pages if necessary. APPLICANT PLANS TO DIVERT WATER FROM LAKE WITH SUBMERSIBLE PUMP, TO USE FOR 2 HOMES DOMESTIC, 1 ACRE IRRIGATION, AND FIRE PROTECTION FOR APPLICANTS PARCEL. ALL FILTRATION NECCESSARY FOR DOMESTIC USE TO BE INSTALLED.
- 13. Time required for completion of works and application of water to proposed beneficial use is \_\_\_\_5\_ years (minimum 1 year).
- 14. MAP OF PROPOSED PROJECT REQUIRED Attach an 8½" x 11" map or maps clearly identifying the proposed point of diversion, place of use, section #, township & range. The map scale shall not be less than two (2) inches equal to one (1) mile.

| TWP   | RGE | SEC |    | N   | E  |    |    | N  | W  |    |    | S  | W  |    |    | 5  | E   |    | TOTALS |
|-------|-----|-----|----|-----|----|----|----|----|----|----|----|----|----|----|----|----|-----|----|--------|
| 1 441 | KGL | JLO | NE | NW  | sw | SE | NE | NW | sw | SE | NE | NW | sw | SE | NE | NW | sw  | SE | IOIALS |
| 61N   | 04W | 33  |    | 8.0 |    |    |    |    |    |    |    |    |    |    |    |    |     |    | 0.8    |
|       |     |     |    | GL1 |    |    |    |    |    |    |    |    |    |    |    |    |     |    |        |
| 61N   | 04W | 28  |    |     |    |    |    |    |    |    |    |    |    |    |    |    | 0.2 |    | 0.2    |
|       |     |     |    |     |    |    |    |    |    |    |    |    |    |    |    |    | GL8 |    |        |
|       |     |     |    |     |    |    |    |    |    |    |    |    |    |    |    |    |     |    |        |
|       |     |     |    |     |    |    |    |    |    |    |    |    |    |    |    |    |     |    |        |
|       |     |     |    |     |    |    |    |    |    |    |    |    |    |    |    |    |     |    |        |
|       |     |     |    |     |    |    |    |    |    |    |    |    |    |    |    |    |     |    |        |
|       |     |     |    |     | 7  |    |    |    |    |    |    |    |    |    |    |    |     |    |        |
|       |     |     |    |     |    |    |    |    |    |    |    |    |    |    |    |    |     |    |        |
|       |     |     |    |     |    |    |    |    |    |    |    |    |    | -  |    |    |     |    |        |
|       |     |     |    | -   |    |    |    |    |    |    |    |    |    |    |    |    |     |    | -      |
|       |     |     |    |     |    |    |    |    |    |    |    |    |    |    |    |    |     |    |        |
|       |     |     |    |     |    |    |    |    |    |    |    |    |    |    |    |    |     |    |        |