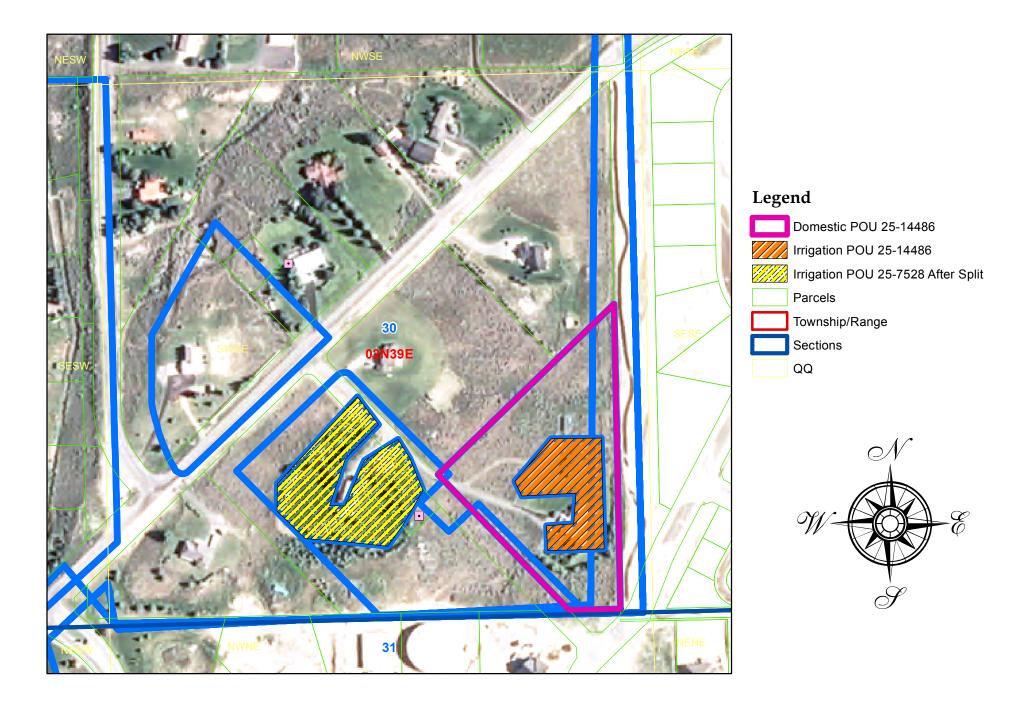

#### Source and Point(s) of Diversion

GROUND WATER SWSE Sec. 30, Twp 02N, Rge 39E, BONNEVILLE County

**Place Of Use** 

DOMESTIC within BONNEVILLE County

| _ |     |     |     | NE |    |    | NW |    |    | SW |    |    |    | SE |    |    |    |    |    |        |  |
|---|-----|-----|-----|----|----|----|----|----|----|----|----|----|----|----|----|----|----|----|----|--------|--|
|   | Twp | Rng | Sec | NE | NW | SW | SE | Totals |  |
|   | 02N | 39E | 30  |    |    |    |    |    |    |    |    |    |    |    |    |    |    | Х  |    |        |  |

IRRIGATION within BONNEVILLE County

|     |     |     |    | N  | E  |    | NW |    |    |    |    | S  | W  |    | SE |    |     |    |        |
|-----|-----|-----|----|----|----|----|----|----|----|----|----|----|----|----|----|----|-----|----|--------|
| Twp | Rng | Sec | NE | NW | SW | SE | NE | NW | SW | SE | NE | NW | SW | SE | NE | NW | SW  | SE | Totals |
| 02N | 39E | 30  |    |    |    |    |    |    |    |    |    |    |    |    |    |    | 0.7 |    | 0.7    |

POU Total Acres: 0.7

## **Comments:**

1. jbarg 6/10/2020 ownership change

Water right 25-7528 was split into 25-7528 and 25-14486.