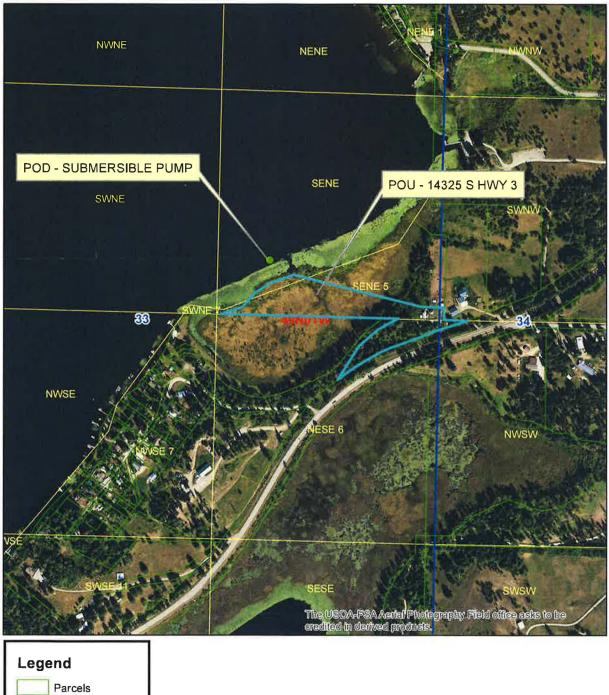

10. Describe any other water rights used for the same purposes as described above. Include water delivered by a municipality, canal company, or irrigation district. If this application is for domestic purposes, do you intend to use this water, water from another source, or both, to irrigate your lawn, garden, and/or landscaping? \_\_\_\_\_

13. Time required for completion of works and application of water to proposed beneficial use is <sup>5</sup> years (minimum 1 year).

14. MAP OF PROPOSED PROJECT REQUIRED - Attach an 8½" x 11" map or maps clearly identifying the proposed point of diversion, place of use, section #, township & range. The map scale shall not be less than two (2) inches equal to one (1) mile.

Signature of Applicant

Signature of Applicant

Rhonda Sand

Print Name (and title, if applicable)

Print Name (and title, if applicable)

Parcels
Township/Range
Sections
QQ
2013
RGB
Red: Red
Green: Green
Blue: Blue