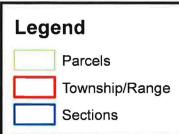

Signature of Applicant REN BUTLER

Print Name (and title, if applicable)

Signature of Applicant arcin

Print Name (and title, if applicable)

0 0.05 0.1 0.2 Miles

|     |                     |                   |                      |             | 6        |         |              |                           | <b>—</b>                 | 2.                                        | )            |                                                                                                    |
|-----|---------------------|-------------------|----------------------|-------------|----------|---------|--------------|---------------------------|--------------------------|-------------------------------------------|--------------|----------------------------------------------------------------------------------------------------|
|     |                     | ECE               |                      |             |          |         |              |                           | 841                      |                                           |              | 85 15012                                                                                           |
| FOR | M 202 R             | ey 09/16<br>UN 03 | 2020                 | )           |          | DEPA    |              | TATE OF                   |                          | RESOURCES                                 | Ident        | NO. 85-15812                                                                                       |
|     |                     |                   |                      |             |          |         |              |                           |                          |                                           |              |                                                                                                    |
|     | IDV                 | VR/N              | ORT                  | Н           |          |         |              |                           |                          | the State of Idaho                        |              |                                                                                                    |
| 1.  | Name o              | of applica        | ant(s)               | Lor         | en       | and     | M<br>k one): | arcia                     | Bu                       | tler                                      | Phone 2      | 208-836-5549<br>enore<br>ahos.com                                                                  |
|     | Mailing             | address           | 33                   | 753         | B        | 211     | iman         | Road                      |                          |                                           | _ City       | enore                                                                                              |
|     | State _             | ID                |                      |             | ZIP_     | 835     | 41           |                           | Email                    | b-b Far                                   | ms @y        | ahoo.com                                                                                           |
|     |                     |                   |                      |             |          |         |              |                           |                          |                                           |              |                                                                                                    |
|     | Mailing             | address           | ii                   |             |          |         |              |                           |                          |                                           | City         |                                                                                                    |
|     |                     |                   |                      |             |          |         |              |                           |                          |                                           |              |                                                                                                    |
|     | a. 🗌 S              | end all c         | orresp               | onden       | ce for   | this ap | plicatio     | on to the rep             | presenta                 | tive and not to the<br>ne representative. | applicant C  |                                                                                                    |
|     | ПТ                  | he repre          | sentat               | tive is a   | authoriz | zed to  | sign fo      | r the applica             | ant. Atta                | ch a Power of Atte                        | orney or oth | r the applicant OR<br>er documentation.                                                            |
| 3.  | Source              | of water          | r supp               | ly_5        | prin     | ng      |              |                           | _ whic                   | h is a tributary of                       | unamed       | creek-Coyote cree                                                                                  |
|     | Location            |                   |                      |             |          |         |              |                           |                          |                                           |              | ľ                                                                                                  |
|     | Twp                 | Rge               | Sec                  | Govt<br>Lot | 1/4      | 1/4     | 1/4          | Cour                      | nty                      | Source                                    | e            | Local name or tag #                                                                                |
|     | 36N                 | ZW                | 17                   |             | SW       | SE      | SE           | NezPe                     | rce                      | Spring                                    |              |                                                                                                    |
|     |                     |                   |                      |             |          |         |              |                           |                          |                                           |              |                                                                                                    |
|     |                     |                   |                      |             |          |         |              |                           |                          |                                           |              |                                                                                                    |
|     |                     |                   |                      |             |          |         |              |                           |                          | 1                                         |              |                                                                                                    |
| 5.  | Water v             | vill be us        | sed for              | the fo      | llowing  | g purp  | oses:        |                           |                          |                                           |              |                                                                                                    |
|     | Amount              | .00               | ZCF                  | <u>S</u> fo | r Ste    | сK      | wat          | Ter                       | purp                     | oses from <u>01/0</u>                     | 1_to_12/     | (both dates inclusive)                                                                             |
|     |                     | (cis or act       | e-reet pe            | er year)    |          |         |              |                           |                          |                                           |              | (both dates inclusive)                                                                             |
|     | 7 arround           | (cfs or acr       |                      |             |          |         |              |                           |                          |                                           |              |                                                                                                    |
|     | Amount              | (cfs or acr       |                      |             | r        |         |              |                           | purp                     | oses from                                 | to           | (both dates inclusive)                                                                             |
|     | Amount              | t                 |                      | fo          | r        |         |              |                           | purp                     | oses from                                 | to           | (both dates inclusive)                                                                             |
| _   |                     | (cfs or acr       |                      | , ,         |          |         | 07           |                           |                          |                                           |              |                                                                                                    |
| 6.  |                     |                   |                      | •           | ated is  | i (a) _ | .02          | _ cubic feet              | t per sec                | cond (cfs) and/or                         | (b)          | acre-feet per year (af).                                                                           |
| 7.  | Propose             |                   |                      |             |          |         | 1 I P        |                           |                          |                                           |              |                                                                                                    |
|     | a. Desc             | cribe typ         | e and                | size o      | raevic   | es use  |              | vert water i              | rom the                  | source.                                   |              |                                                                                                    |
|     | dam                 | s 10 fee          | t o <mark>r</mark> m | ore in      | eight    | ANDh    | aving        | a <mark>storage</mark> ca | a <mark>pac</mark> ity o |                                           | more, subr   | et; total reservoir capacity<br>e refill plan in item 12. For<br>nit a separate <u>Application</u> |
|     | c. Prop             | osed we           | ell diar             | neter i     | s        |         | ir           | ches; prop                | osed de                  | pth of well is                            |              | feet.                                                                                              |
|     | -                   |                   |                      |             | -        |         |              |                           |                          | sought? 🛛 Yes                             |              |                                                                                                    |
|     |                     |                   |                      |             |          |         |              |                           |                          |                                           |              |                                                                                                    |
|     | well                | was dril          | led for              | (well o     | owner)   |         |              |                           |                          | ; Drillir                                 | ng Permit N  | <b>0</b>                                                                                           |
|     |                     | -                 |                      |             |          |         |              |                           |                          |                                           |              |                                                                                                    |
| Rec | eived hv            |                   |                      |             |          | Date    |              | For Departm               |                          |                                           | eliminary ch | eck by                                                                                             |
| Fee | \$ <u>160</u>       | C                 | Red                  | ceipted     | by       | Juio    | NS           | Re                        | ceipt No.                | NØ 3607                                   | 2 C          | Date 5-14-204                                                                                      |
|     | 1 - Carlos - Carlos |                   |                      | 12          |          |         |              |                           |                          |                                           |              |                                                                                                    |

13. Time required for completion of works and application of water to proposed beneficial use is \_/\_\_ years (minimum 1 year).

14. MAP OF PROPOSED PROJECT REQUIRED - Attach an 8½" x 11" map or maps clearly identifying the proposed point of diversion, place of use, section #, township & range. The map scale shall not be less than two (2) inches equal to one (1) mile.