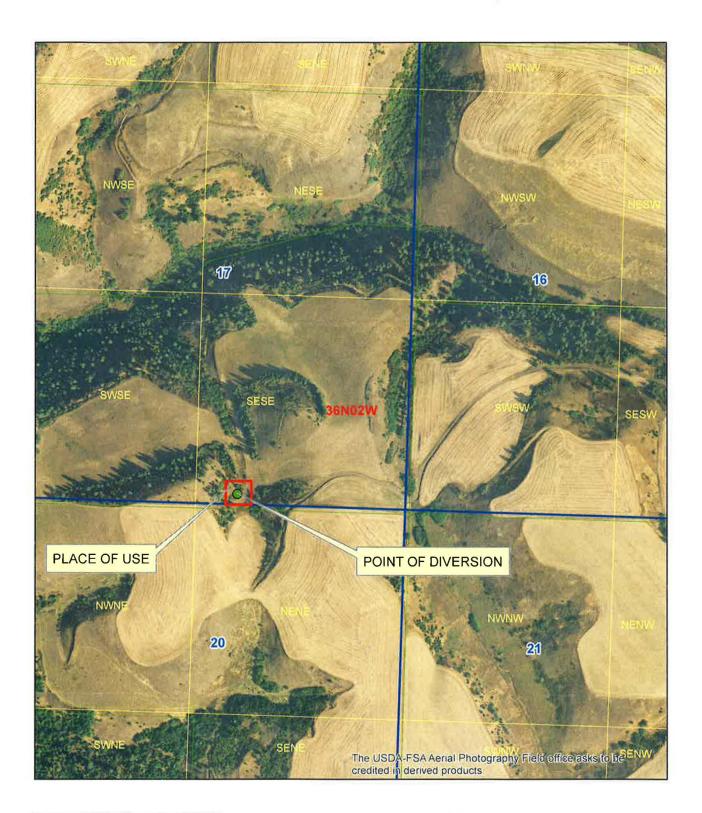

## APPLICATION FOR PERMIT

To appropriate the public waters of the State of Idaho

|    |                     |                                     |                    |                                   |          |                  |         |                                                     | Phone                                                    | 200-030-0349                                 |
|----|---------------------|-------------------------------------|--------------------|-----------------------------------|----------|------------------|---------|-----------------------------------------------------|----------------------------------------------------------|----------------------------------------------|
|    | Mailing             | address                             | 3375               | Nam<br>2 BER                      | RIMAN    | tor (check I ROA | (D      | and or an                                           | d/or City LI                                             | ENORE                                        |
|    | State ID            |                                     | -                  |                                   |          |                  |         | Email B                                             | _BFARMS@YAHOO.C                                          | MC                                           |
|    | Name o              |                                     |                    |                                   |          |                  |         |                                                     |                                                          |                                              |
|    | Mailing             | address                             | ·                  |                                   |          |                  |         |                                                     | City                                                     |                                              |
|    | State _             |                                     |                    |                                   | ZIP_     |                  |         | Email _                                             |                                                          |                                              |
|    |                     |                                     |                    |                                   |          |                  | •       | n to the representati<br>ant and copies to th       | ve and not to the applica<br>e representative.           | nt OR                                        |
|    |                     |                                     |                    |                                   |          |                  |         |                                                     | it is not authorized to sigr<br>h a Power of Attorney or |                                              |
| 5. | Source              | of water                            | supp               | ly SPR                            | ING      |                  |         | which                                               | is a tributary of SINKS                                  |                                              |
|    | Location            | n of poir                           | nt(s) of           | f divers                          | sion:    |                  |         |                                                     |                                                          |                                              |
|    | Тwp                 | Rge                                 | Sec                | Govt<br>Lot                       | 1/4      | 1/4              | 1/4     | County                                              | Source                                                   | Local name or tag #                          |
|    | 36N                 | 02W                                 | 17                 |                                   | SW       | SE               | SE      | NEZ PERCE                                           | SPRING                                                   |                                              |
|    |                     |                                     |                    |                                   |          |                  |         |                                                     |                                                          |                                              |
|    |                     |                                     |                    |                                   |          |                  |         |                                                     |                                                          |                                              |
| )  | Total qu<br>Propose | (cfs or acr<br>antity to<br>d diver | e-feet pe<br>be ap | fo<br>pr year)<br>propri<br>prks: | ated is  | (a)              | 0.02    | _cubic feet per sec                                 | ond (cfs) and/or (b)                                     | (both dates inclusive acre-feet per year (af |
|    |                     |                                     |                    |                                   |          |                  |         | Vert water from the $f \in I_{\odot \odot \odot}$ . | source. Trough i                                         | nstalled to rec                              |
|    |                     | - Farmers                           |                    |                                   |          |                  |         |                                                     | acity acre                                               | -feet; total reservoir capaci                |
|    |                     |                                     |                    |                                   |          |                  | 24      |                                                     |                                                          | the refill plan in item 12. Fo               |
|    | dam                 | s 10 fee                            | t or me            | ore in h                          | neight / | AND h            | aving a | a storage capacity of                               | f 50 acre-feet or more, si                               | ubmit a separate Applicatio                  |
|    |                     |                                     |                    |                                   |          |                  |         |                                                     | lication required?                                       |                                              |
|    |                     |                                     |                    |                                   |          |                  |         |                                                     | oth of well is                                           |                                              |
|    | •                   |                                     |                    |                                   | •        |                  | -       | -                                                   | ought? 🗌 Yes 🗌 No                                        |                                              |
|    |                     |                                     |                    |                                   |          |                  |         |                                                     |                                                          | it No                                        |
|    | well                | was drill                           | ed for             | (well (                           | owner)   | <u> </u>         |         |                                                     | ; Drilling Perm                                          | it No                                        |
|    |                     |                                     |                    |                                   |          |                  | F       | or Department Use                                   |                                                          |                                              |
|    |                     |                                     |                    |                                   |          |                  |         | - wopartitione udc                                  |                                                          |                                              |

13. Time required for completion of works and application of water to proposed beneficial use is \_/\_\_ years (minimum 1 year).

14. MAP OF PROPOSED PROJECT REQUIRED - Attach an 8½" x 11" map or maps clearly identifying the proposed point of diversion, place of use, section #, township & range. The map scale shall not be less than two (2) inches equal to one (1) mile.