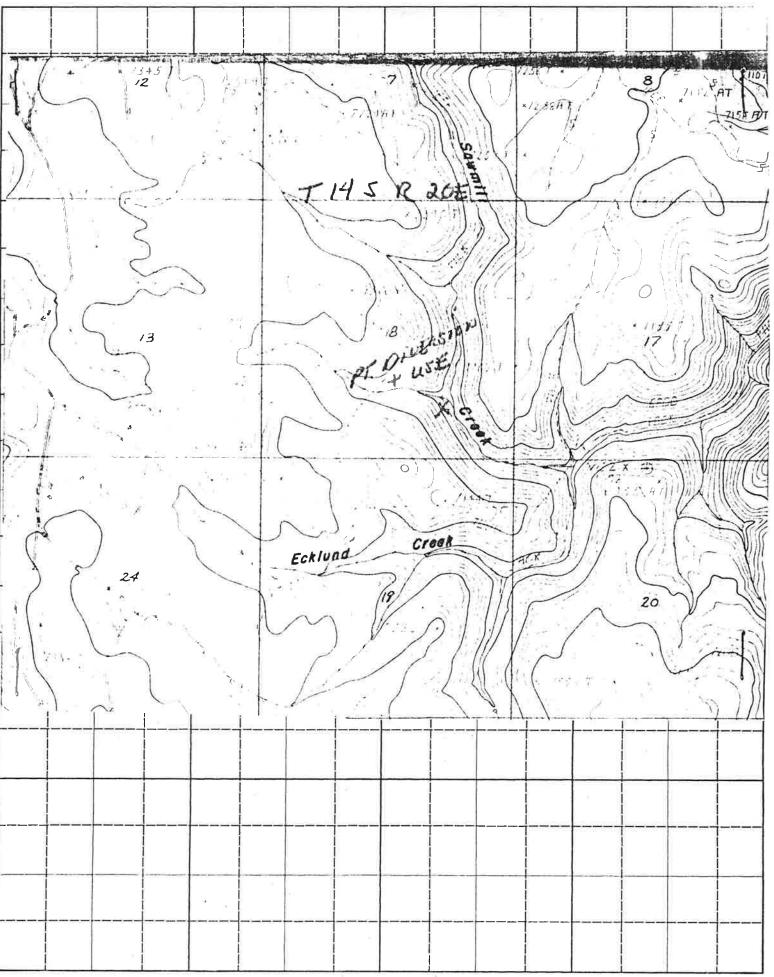

11. Map of proposed project: show clearly the proposed point of diversion, place of use, section township and range number.

Scale: 2 inches equal 1 mile.

BE IT KNOWN that the undersigned hereby makes application for permit to appropriate the public waters of the State of Idaho as herein set forth.