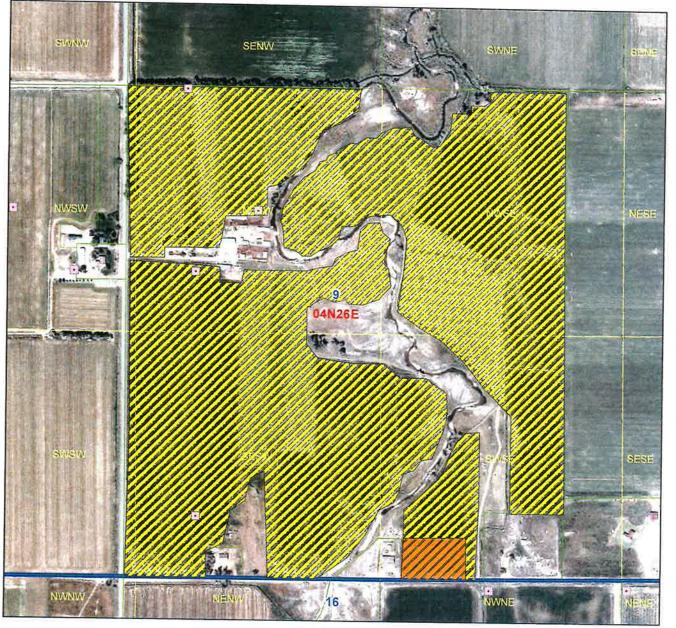

388.5 AF

Source and Point(s) of Diversion

**GROUND WATER** 

**NWNESW** 

Sec. 9, Twp 04N, Rge 26E, BUTTE County

Place Of Use

IRRIGATION within BUTTE County

|     |     |     | NE |    |    |    | NW |    |    |    | SW   |    |    |      | SE |      |      |    |        |
|-----|-----|-----|----|----|----|----|----|----|----|----|------|----|----|------|----|------|------|----|--------|
| Twp | Rng | Sec | NE | NW | SW | SE | NE | NW | SW | SE | NE   | NW | SW | SE   | NE | NW   | SW   | SE | Totals |
| 04N | 26E | 9   |    |    |    |    |    |    |    |    | 33.0 |    |    | 32.0 |    | 29.0 | 17.0 |    | 111.0  |

POU Total Acres: 111.0

### Legend

34-14792, 34-14793 and 34-14794

34-646, 34-647, 34-2412A After Split

Parcels

Township/Range

Sections

QQ