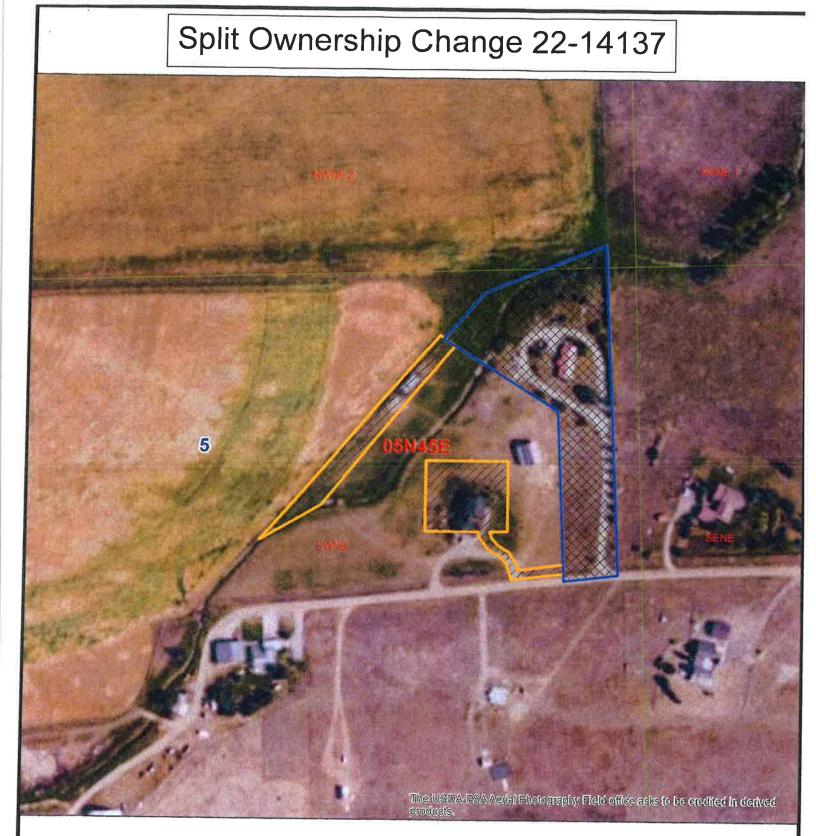

## Source and Point(s) of Diversion

**GROUND WATER** 

Sec. 5, Twp 05N, Rge 45E, TETON County

### Place Of Use

DOMESTIC within TETON County

|     |     |     |    | N  | E  |    | NW |    | SW |    |    |    | SE |    |    |    |    |    |        |
|-----|-----|-----|----|----|----|----|----|----|----|----|----|----|----|----|----|----|----|----|--------|
| Twp | Rng | Sec | NE | NW | SW | SE | Totals |
| 05N | 45E | 5   |    |    | х  |    |    |    |    |    |    |    |    |    |    |    |    |    |        |