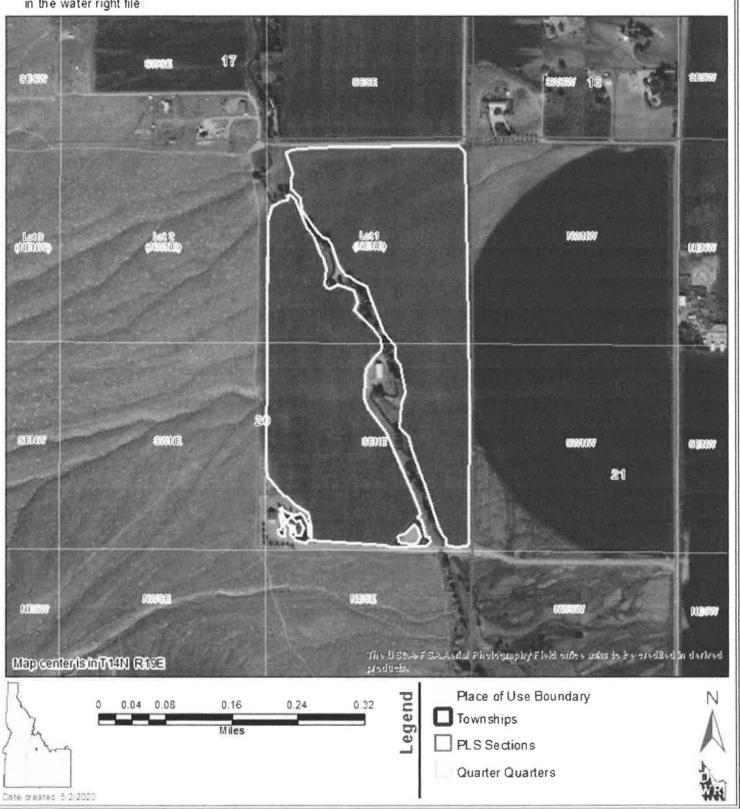

### Water Right

DEPARTMENT OF WATER RESOURCES

72-32E

**IRRIGATION** 

The map depicts the place of use for the water use listed above and point(s) of diversion of this right as currently derived from interpretations of the paper records and is used solely for illustrative purposes. Discrepancies between the computer representation and the permanent document file will be resolved in favor of the actual water right documents in the water right file.

|          | West                      |         | No.                                | NESA I      | OWNEE            | MESE          | DEVASOR           | MINESWAN           | ECAUSE:            | California APS | and the second    | THE PERSON NAMED IN   |                        |
|----------|---------------------------|---------|------------------------------------|-------------|------------------|---------------|-------------------|--------------------|--------------------|----------------|-------------------|-----------------------|------------------------|
| Class    | 1)                        | 836S    | decorate<br>feath.                 | 8,11500     | 50063            | 8998          | B. (1947)         | egen, <sup>6</sup> | 6//62              | STST           | BURBU             | A<br>SIMW             | SWEI                   |
| KIROF    | Notes                     | ONTAR   | (lete)<br>pliviting                |             | DIVACES          | Maxis         | 00000000          | DOTE GROW          | DEXCENSE           | 000000         | 01007/150         | ON MARKON             | (MW)E                  |
| 63)87    | <b>SWITTE</b>             | 8/90/19 | Lating<br>passumer)                | 8800        | 8413             | <b>SCHOOL</b> | <b>4000</b>       | 4300               |                    | <b>SANG</b>    | <b>SXXION</b>     | <b>810)(0</b>         | ewill:                 |
| Mass     |                           | RIESE   | horace.                            | DOCTORSSON  | 0.0000855        | NIDSE -       | DIEGOSTO          | 0.000              | DECOME             | DUSTR          | 1000              | 07.005557             | 0000815                |
| 8,340    | <b>2053</b>               | \$653   | (Let-4                             | Saste       | SXV83            | 8333          | SWIEW             | SIEW               | 6003               | CESE           | avav              | 898W                  | SWST                   |
| 0170100  | (100)3                    |         |                                    | Manne       | (100))3          | MAKE          | PRESCRIPT         | MINN               | DOWNE              | NONE           | CERTICO           | DEFENSE               | DESTRIE                |
| 0/2007   | exace<br>18               | 14400   |                                    | SILW<br>1   | <i>6</i> 37/13   | SPIE          |                   | SING               | <b>5</b> 0001      | SECT           | ewaw.             | 231W                  | SMILE                  |
| DTERSOR  | ((606)                    | DIBSE   | Leaf-C<br>Carolesco                | (MESC)      | Lete<br>(113432) | Ledi<br>(Mess | n/Krakkr          | DEFENT             | 0.00003            | Mess           | OTOTERN)          | NEW                   | DIWGS                  |
| GBSW     | 80083                     | 8767    | Let?<br>process                    | SESW        | <b>ERWS</b>      | 8.55          | ENEW              | 835W               | SWAG               | MESE.          | exex              | CISW                  | Swar                   |
| DIEVEN   | KAMB                      | QUENTS. | (MANAGE)                           | NEW         |                  | NENE          | Cope<br>Chickling | (MINKS)            |                    |                | VELEZEV           | 003000                | CONVE                  |
| SCEARS   | 88AGE<br>24               | 85/6    | (eta)<br>pervitan                  | SELLOS<br>C | 80013<br>0       | 8313          | SKNAN             | SHIN               | SWIE<br>16         |                | 600000            | 20W<br>21             | SWIE                   |
| (Alessor | (000)                     | wise    | фи <b>совий</b><br>[703 <b>2</b> 9 | Mesw        | (1008)           | MOSE          | ((WSM)            | MEEK               | (0.083             | 01983          | MEMI              | 9036507               | OWE                    |
| SESW     | 8888                      | 8763    | (SIUSIA)                           | SIRSW       | 5W51             | 8 <b>9</b> 8E |                   |                    | ewse<br>J Fireksyc | 2000           | EMSW<br>Mrs. paks | enavo<br>io ira oradi | EMSE<br>led in derived |
| NEWS .   | DESCRIPTION OF THE PERSON | DIEGE   | 80                                 | In His      | 與發起              | WEIE          | श्रामुक्त         | MENNY              | nw)je              | DEDE           | UNAMO             | MILEN                 | MONE                   |

1.05

Date prested 6 2/2020

Point of Diversion
Place of Use Boundary

Townships

PLS Sections

Quarter Quarters