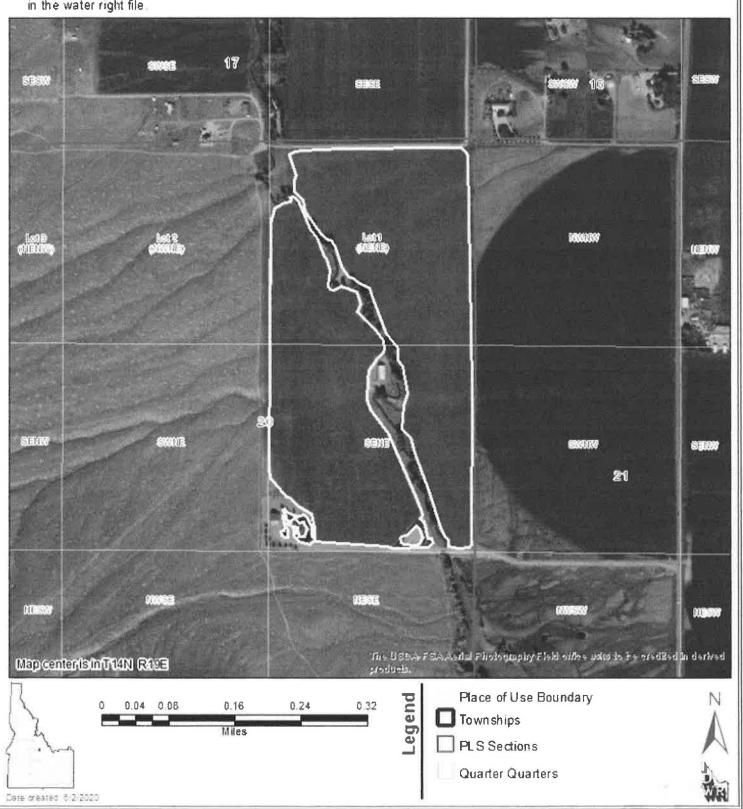

### Water Right

DEPARTMENT OF WATER RESOURCES

72-32E

**IRRIGATION** 

The map depicts the place of use for the water use listed above and point(s) of diversion of this right as currently derived from interpretations of the paper records and is used solely for illustrative purposes. Discrepancies between the computer representation and the permanent document file will be resolved in favor of the actual water right documents in the water right file.

|          | West                      |         | No.                                | NESA I      | OWNEE            | MESE          | DEVASOR           | MINESWAN           | ECAUSE:            | California APS | and the second    | THE PERSON NAMED IN   |                        |
|----------|---------------------------|---------|------------------------------------|-------------|------------------|---------------|-------------------|--------------------|--------------------|----------------|-------------------|-----------------------|------------------------|
| Class    | 1)                        | 836S    | decorate<br>feath.                 | 8,11500     | 50063            | 8998          | B. (1947)         | egen, <sup>6</sup> | 6//62              | STST           | BURBU             | A<br>SIMW             | SWEI                   |
| KIROF    | Notes                     | ONTAR   | (lete)<br>pliviting                |             | DIVACES          | Maxis         | 00000000          | DOTE GROW          | DEXCENSE           | 000000         | 01007/150         | ON MARKON             | (MW)E                  |
| 63)87    | <b>SWITTE</b>             | 8/90/19 | Lating<br>passumer)                | 8800        | 8413             | <b>SCHOOL</b> | <b>4000</b>       | 4300               |                    | <b>SANG</b>    | <b>SXXION</b>     | <b>810)(0</b>         | ewill:                 |
| Mass     |                           | RIESE   | horace.                            | DOCTORSSON  | 0.0000855        | NIDSE -       | DIEGOSTO          | 0.000              | DECOME             | DUSTR          | 1000              | 07.005557             | 0000815                |
| 8,340    | <b>2053</b>               | \$653   | (Let-4                             | Saste       | SXV83            | 8333          | SWIEW             | SIEW               | 6003               | CESE           | avav              | 898W                  | SWST                   |
| 0170100  | (100)3                    |         |                                    | Manne       | (100))3          | MAKE          | PRESCRIPT         | MINN               | DOWNE              | NONE           | CERTICO           | DEFENSE               | DESTRIE                |
| 0/2007   | exace<br>18               | 14400   |                                    | SILW<br>1   | <i>6</i> 37/13   | SPIE          |                   | SING               | <b>5</b> 0001      | SECT           | ewaw.             | 231W                  | SMILE                  |
| DTERSOR  | ((606)                    | DIBSE   | Leaf-C<br>Carolesco                | (MESC)      | Lete<br>(113432) | Ledi<br>(Mess | n/Krakkr          | DEFENT             | 0.00003            | Mess           | OTOTERN)          | NEW                   | DIWGS                  |
| GBSW     | 80083                     | 8767    | Let?<br>process                    | SESW        | <b>ERWS</b>      | 8.55          | ENEW              | 835W               | SWAG               | MESE.          | exex              | CISW                  | Swar                   |
| DIEVEN   | KAMB                      | QUENTS. | (MANAGE)                           | NEW         |                  | NENE          | Cope<br>Chickling | (MINKS)            |                    |                | VELEZEV           | 003000                | CONVE                  |
| SCEARS   | 88AGE<br>24               | 85/6    | (eta)<br>pervitan                  | SELLOS<br>C | 80013<br>0       | 8313          | SKNAN             | SHIN               | SWIE<br>16         |                | 600000            | 20W<br>21             | SWIE                   |
| (Alessor | (000)                     | wise    | фи <b>совий</b><br>[703 <b>2</b> 9 | Mesw        | (1008)           | MOSE          | ((WSM)            | MEEK               | (0.083             | 01983          | MEMI              | 9036507               | OWE                    |
| SESW     | 8888                      | 8763    | (SIUSIA)                           | SIRSW       | 5W51             | 8 <b>9</b> 8E |                   |                    | ewse<br>J Fireksyc | 2000           | EMSW<br>Mrs. paks | enavo<br>io ira oradi | EMSE<br>led in derived |
| NEWS .   | DESCRIPTION OF THE PERSON | DIEGE   | 80                                 | In His      | 與發起              | WEIE          | श्रामुक्त         | MENNY              | nw)je              | DEDE           | UNAMO             | MILEN                 | MONE                   |

1.05

Date prested 6 2/2020

Point of Diversion
Place of Use Boundary

Townships

PLS Sections

Quarter Quarters