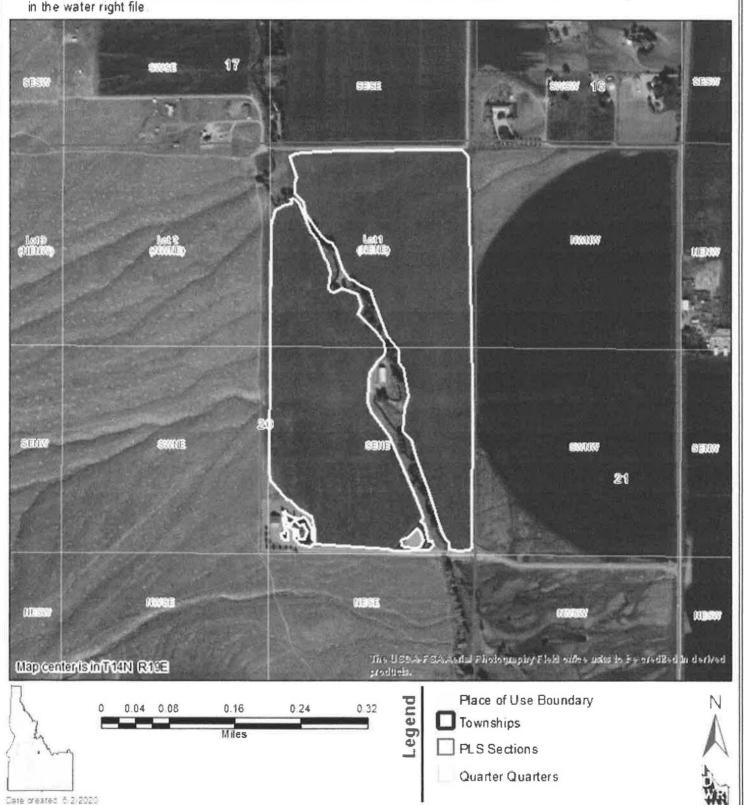

### Water Right

72-2147B

### IRRIGATION FROM STORAGE

The map depicts the place of use for the water use listed above and point(s) of diversion of this right as currently derived from interpretations of the paper records and is used solely for illustrative purposes. Discrepancies between the computer representation and the permanent document file will be resolved in favor of the actual water right documents in the water right file.