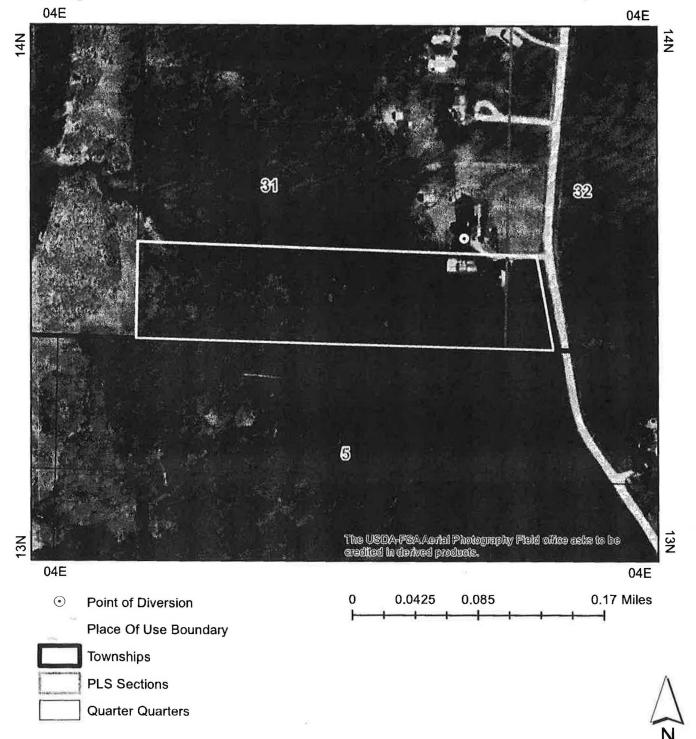

Total Diversion

0.08 CFS

Location of Point(s) of Diversion:

LITTLE PEARSOL CREEK NWNE Lt 2 Sec. 05 Township 13N Range 04E VALLEY County

LITTLE PEARSOL CREEK NENW Lt 3 Sec. 05 Township 13N Range 04E VALLEY County LITTLE PEARSOL CREEK SESESE

Sec. 31 Township 14N Range 04E VALLEY County

Place(s) of use:

Place of Use Legal Description: IRRIGATION VALLEY County

| <u>Township</u> | Range | Section | Lot | <b>Tract</b> | <u>Acres</u> | Lot | <b>Tract</b> | <u>Acres</u> | Lot | <b>Tract</b> | <u>Acres</u> | Lot | <u>Tract</u> | <u>Acres</u> |
|-----------------|-------|---------|-----|--------------|--------------|-----|--------------|--------------|-----|--------------|--------------|-----|--------------|--------------|
| 14N             | 04E   | 31      |     | SESE         | 4            |     |              |              |     |              |              |     |              |              |

Total Acres: 4

Conditions of Approval:

- 1. SINGLE POINT OF DIVERSION LOCATED ON OR NEAR LINE BETWEEN NWNE (LOT 2) AND NENW (LOT 3), S05, T13N, R04E AND SESE, S31, T14N, R04E.
- 2. C18 THIS PARTIAL DECREE IS SUBJECT TO SUCH GENERAL PROVISIONS NECESSARY FOR THE DEFINITION OF THE RIGHTS OR FOR THE EFFICIENT ADMINISTRATION OF THE WATER RIGHTS AS MAY BE ULTIMATELY DETERMINED BY THE COURT AT A POINT IN TIME NO LATER THAN THE ENTRY OF A FINAL UNIFIED DECREE. SECTION 42-1412(6), IDAHO CODE.