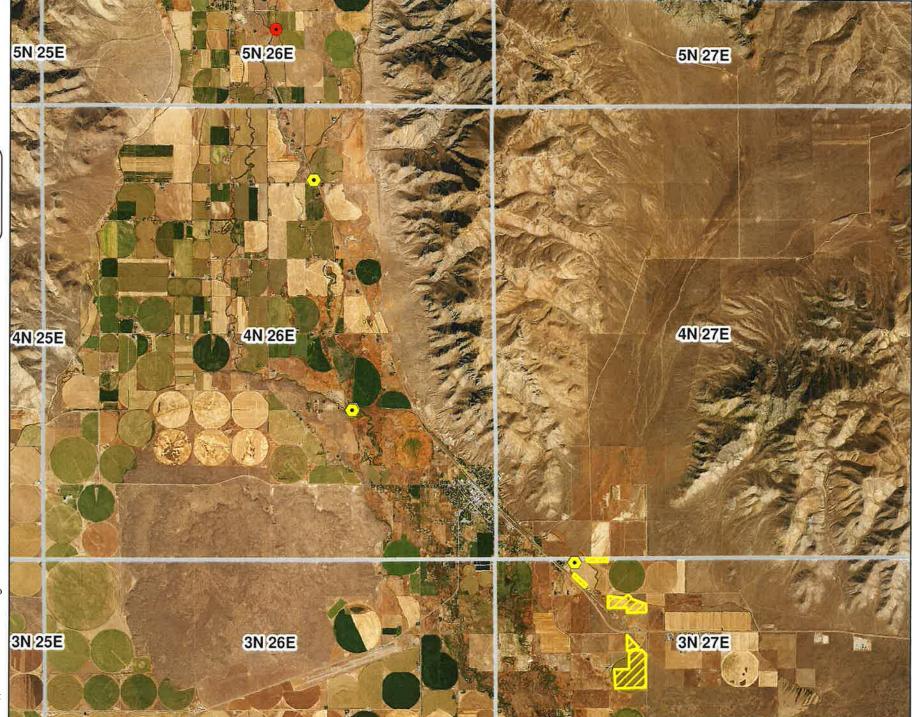

| Nam  | Name of Applicant Mike and Shannon Telford, Sunset Farm and Ranch, LLC Phone                                                                                                                                                                                                                       |          |                 |          |         |        |                    |                      |                |                          |  |  |  |
|------|----------------------------------------------------------------------------------------------------------------------------------------------------------------------------------------------------------------------------------------------------------------------------------------------------|----------|-----------------|----------|---------|--------|--------------------|----------------------|----------------|--------------------------|--|--|--|
| Mail | Mailing Address 1450 W. Highway 24, Paul, ID 83347 Email                                                                                                                                                                                                                                           |          |                 |          |         |        |                    |                      |                |                          |  |  |  |
| A. P | URPOS                                                                                                                                                                                                                                                                                              | SE OF    | TRANS           | SFER     |         |        |                    |                      |                |                          |  |  |  |
| 1    | <ol> <li>Change point of diversion</li> <li>Change purpose of use</li> <li>Change purpose of use</li> </ol> \( \sum \) Add diversion point(s)          \( \sum \) Change place of use          \( \sum \) Other          \( \sum \) Add diversion point(s)          \( \sum \) Change place of use |          |                 |          |         |        |                    |                      |                |                          |  |  |  |
| 2    | 2. Describe the proposed change(s) and explain the reason(s) they are needed.                                                                                                                                                                                                                      |          |                 |          |         |        |                    |                      |                |                          |  |  |  |
|      | This application will add a point of diversion to Water Right Nos. 34-7205 and 34-14346 and change a 112 acre                                                                                                                                                                                      |          |                 |          |         |        |                    |                      |                |                          |  |  |  |
|      | portio                                                                                                                                                                                                                                                                                             | n of the | place           | of use   | of tho  | se wa  | ter rights.        |                      |                |                          |  |  |  |
|      |                                                                                                                                                                                                                                                                                                    |          |                 |          |         |        |                    |                      |                |                          |  |  |  |
| B. D | B. DESCRIPTION OF RIGHT(S) OR PORTION THEREOF, AFTER THE REQUESTED CHANGE                                                                                                                                                                                                                          |          |                 |          |         |        |                    |                      |                |                          |  |  |  |
|      | 1. Right Number Priority Amount (cfs/ac-ft) Nature of Use                                                                                                                                                                                                                                          |          |                 |          |         |        |                    |                      | Period of Use  |                          |  |  |  |
|      | 34-72                                                                                                                                                                                                                                                                                              | 05       |                 | 8/0      | 1/1977  | •      | 4.62 cfs           | Irrigation           | 04/01 to 11/01 |                          |  |  |  |
|      | 34-14                                                                                                                                                                                                                                                                                              | 346      |                 | 8/12     | 2/1966  |        | 0.38 cfs           | Irrigation           | 04/01          | to <u>11/01</u>          |  |  |  |
|      | to                                                                                                                                                                                                                                                                                                 |          |                 |          |         |        |                    | to                   |                |                          |  |  |  |
|      |                                                                                                                                                                                                                                                                                                    |          |                 |          |         |        |                    |                      |                | to                       |  |  |  |
| 2.   | Total a                                                                                                                                                                                                                                                                                            | mount    | of wate         | er bein  | g trans | ferred | 5.37 5,00 cubic fe | et per second and/or |                | _ acre-feet per annum.   |  |  |  |
| 3.   | Source                                                                                                                                                                                                                                                                                             | of wat   | er <u>Gro</u> u | und wa   | ater    |        | t                  | ributary to          |                |                          |  |  |  |
| 4.   | Point(s                                                                                                                                                                                                                                                                                            | ) of div | ersion:         |          |         |        |                    |                      |                |                          |  |  |  |
| Twp  | Rge                                                                                                                                                                                                                                                                                                | Sec      | Govt<br>Lot     | 1/4      | 1/4     | 1/4    | County             | Source               |                | Local name or tag number |  |  |  |
| 03N  | 27E                                                                                                                                                                                                                                                                                                | 05       | 4               | NW       | NW      | NW     | Butte              | Ground water         |                | CURRENT WELL             |  |  |  |
| 04N  | 26E                                                                                                                                                                                                                                                                                                | 03       |                 | SW       | SW      | SE     | Butte              | Ground water         |                | Current POD              |  |  |  |
| 05N  | 26E                                                                                                                                                                                                                                                                                                | 27       |                 |          | SW      | SW     | Butte              | Ground water         |                | JENSEN WELL (NEW)        |  |  |  |
|      |                                                                                                                                                                                                                                                                                                    |          |                 |          |         |        |                    |                      |                |                          |  |  |  |
| 5.   | Lands i                                                                                                                                                                                                                                                                                            | rrigated | d or pla        | ice of i | use:    |        |                    |                      |                |                          |  |  |  |

## CONSENT TO WATER RIGHTS TEMPORARY TRANSFER

I, the undersigned am familiar with the Temporary Change Applications which are being submitted to the Idaho Department of Water Resources which involve Water Right Nos. 34-2277, 34-2480B, 34-14772, 34-7205, and 34-14346. I consent to the addition of my well located in the SW1/4SW1/4 of Township 05N, Range 26E, Section 27 as an authorized point of diversion for these water rights for the 2020 irrigation season.

# SUNSET FARM AND RANCH, LLC - Temp. Change Application

2019 NAIP Photo

Prepared by: Luke H. Marchant 06/12/2020