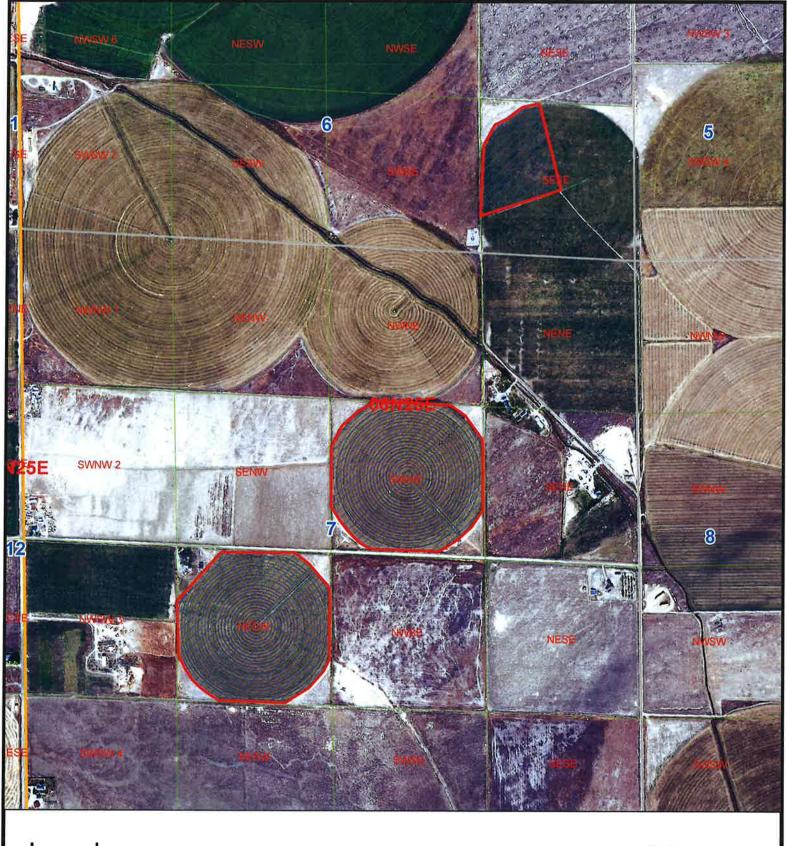

**GROUND WATER** 

 Beneficial Use
 From 4/01
 To 10/31
 Diversion Rate 1.600 CFS
 Volume 273.0 AF

 Total Diversion
 1.600 CFS
 273.0 AF

Source and Point(s) of Diversion

**GROUND WATER** 

NESWNE

Sec. 7, Twp 06N, Rge 26E, BUTTE County

#### Place Of Use

IRRIGATION within BUTTE County

| NE  |     |     |    |    | NW   |    |    |    | SW |    |      |    | SE |    |    |    |    |    |        |
|-----|-----|-----|----|----|------|----|----|----|----|----|------|----|----|----|----|----|----|----|--------|
| Twp | Rng | Sec | NE | NW | SW   | SE | NE | NW | SW | SE | NE   | NW | SW | SE | NE | NW | SW | SE | Totals |
| 06N | 26E | 7   |    |    | 40.0 |    |    |    |    |    | 38,0 |    |    |    |    |    |    |    | 78,0   |

POU Total Acres: 78,0