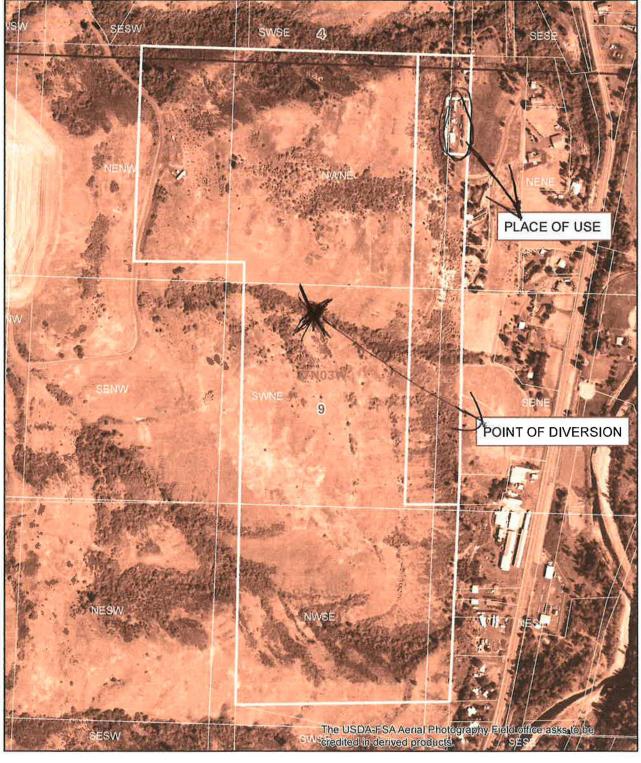

| or Permit                   |           |        |         |        |        |          |         |            |           |          |         |          |         |        |       | IUN '    | 0 2   | Page 2                    |  |  |  |  |  |







# State of Idaho DEPARTMENT OF WATER RESOURCES

NORTHERN Region • 7600 N MINERAL DR STE 100 • COEUR D ALENE, ID 83815-7763

Phone: (208)762-2800 • Fax: (208)769-2819 • Website: www.idwr.idaho.gov

Gary Spackman Director

June 10, 2020

JERRY SLEAD 2081 S GRADE RD JULIAETTA, ID 83535-9716

RE: Application for Permit No. 86-12087

# Dear Applicant:

The Department of Water Resources has received your water right application. Please refer to the number referenced above in all future correspondence regarding this application.

A legal notice of the application has been prepared and is scheduled for publication in the MOSCOW PULLMAN DAILY NEWS on 6/18/2020 and 6/25/2020. Protests to this application may be submitted for a period ending ten (10) days after the second publication.

If the a