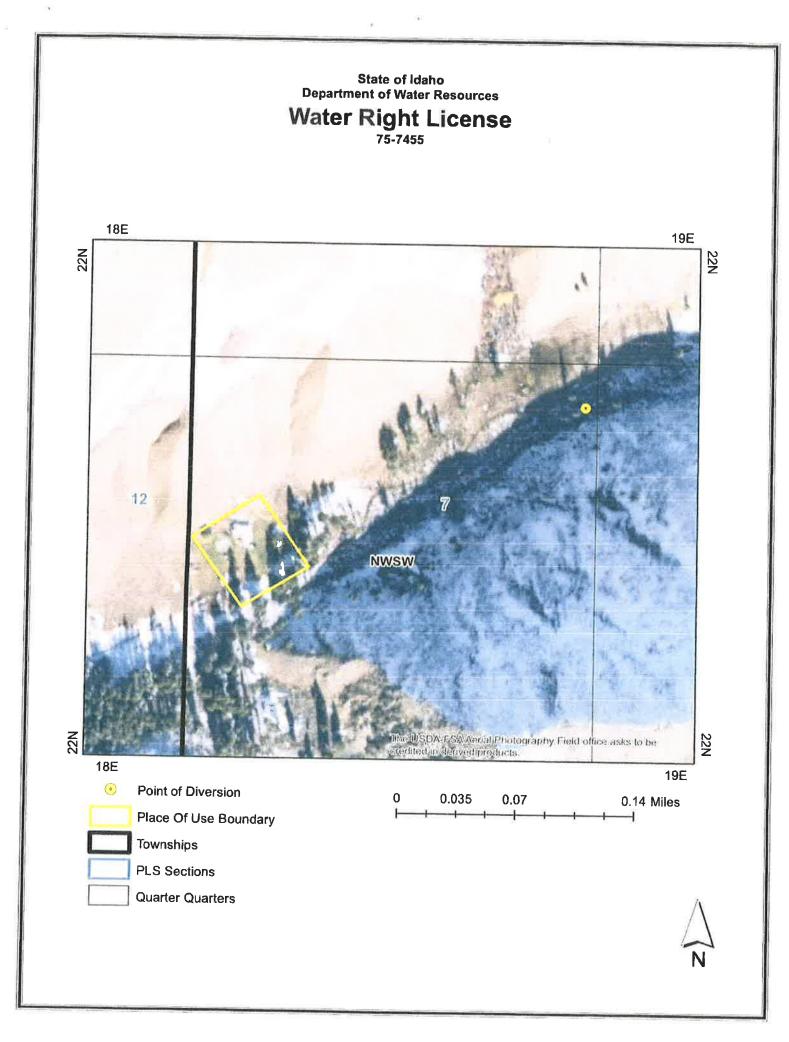

Location of Point(s) of Diversion BRIDGE CREEK NE¼ NW¼ SW¼, Sec. 7, Twp 22N, Rge 19E, B.M. LEMHI County

Place of Use: POWER

| Twp Rng Sec  |     | Sec                                                                                                                                                                                                                                                                                                                                                                                                                                                                                                                                                                                                                                                                                                 |    | NE |    |    | NW |    |     | SW |     |      | SE  |    |      | Т    | Totals |     |       |  |
|--------------|-----|-----------------------------------------------------------------------------------------------------------------------------------------------------------------------------------------------------------------------------------------------------------------------------------------------------------------------------------------------------------------------------------------------------------------------------------------------------------------------------------------------------------------------------------------------------------------------------------------------------------------------------------------------------------------------------------------------------|----|----|----|----|----|----|-----|----|-----|------|-----|----|------|------|--------|-----|-------|--|
| 1985         |     | NE                                                                                                                                                                                                                                                                                                                                                                                                                                                                                                                                                                                                                                                                                                  | NW | SW | SE | NE | NW | SW | SE  | NE | NW  | SW   | SE  | NE | ARAJ | ONAL | 05     |     |       |  |
| 22N          | 19E | 7                                                                                                                                                                                                                                                                                                                                                                                                                                                                                                                                                                                                                                                                                                   |    |    |    |    |    |    | 011 | 02 | THE | 1444 | 300 | SE | INC. | NW   | SW     | SE  | No QQ |  |
| Low many day |     | and the second se |    |    |    | ·  |    |    |     |    |     | X    |     |    |      |      |        | N 1 |       |  |