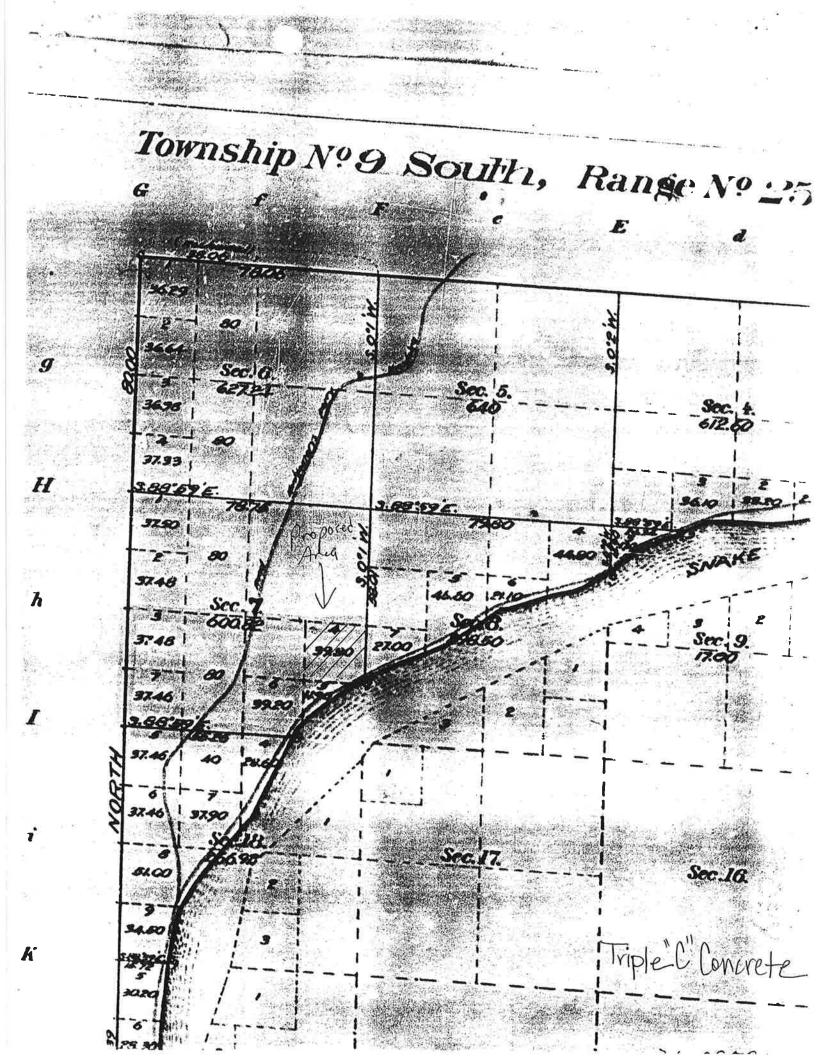

## MEMO

FROM: Allen Merritt

DATE: August 23, 1999

TO: Application for Permit No: 36-08791 & 36-08792

In the Name of: Triple C Concrete

SUBJECT: Review and Recommendation

These two applications propose to divert and use groundwater developed when digging gravel pits near the Snake River. The groundwater intercepted will be pumped and used to wash the gravel being mined. Water will be recycled through settling ponds.

At each site there will be the primary pond and a settling pond; each 1 acre in area. It is estimated that evaporation from the ponds will be equivalent to irrigation of the same area of pond surface. As mitigation the applicant proposes to cease use of irrigation of the equivalent number of acres authorized under the MID shares which are appurtenant to the site of the gravel operation.

### **Recommendation**:

56-08791

I recommend that these applications be approved subject to the following conditions:

-MID shares on property must be maintained and not leased for use on other land. -A measuring device must be maintained on the pumps.

-Use is subject to measuring and reporting in the West ESPA Measurement District.

-For each acre of pond created an acre of irrigation must be reduced in the total allowable to be irrigated with MID shares.

-No discharge from ponds back to Snake River is authorized.

-May be subject to other county, state and federal requirements.

| 5.      |         |                                                |
|---------|---------|------------------------------------------------|
|         | 1       | FILE PROGRESS SUMMARY                          |
| APPLICA | W. Ing  | le Concrete WATER RIGHT NO. 36-08791           |
|         |         |                                                |
| INIT.   | DATE    | COMMENT                                        |
| ach     | 6/22/99 | Stall to the                                   |
| 616     | Zztune  | Panet                                          |
| MB      | 7/16/99 | Legan to savertisement?                        |
| mD      | 8/ 100  | Data and my Adv-sch - SP 1/19 + 724/99, 8/6/99 |
| 11p     | 8/ 2/99 | Vert. aff. rec. 128/99                         |
| IB      | 0/12/99 | to ADM to signal                               |
| Al-     | 8/25/95 | to MB to forming to 5.00                       |
|         |         | 2                                              |
|         |         |                                                |
|         |         |                                                |
|         |         |                                                |
|         | 2       |                                                |
|         |         |                                                |
|         |         |                                                |
|         |         |                                                |
|         |         |                                                |
|         |         |                                                |
|         |         |                                                |
|         |         | 2                                              |
|         |         | 2                                              |
|         |         |                                                |
|         |         |                                                |
|         |         |                                                |
|         |         |                                                |
|         |         |                                                |
|         |         |                                                |
|         |         |                                                |
|         |         |                                                |
|         |         |                                                |
|         |         |                                                |
|         |         | 7                                              |
|         |         |                                                |
|         |         |                                                |
|         |         |                                                |