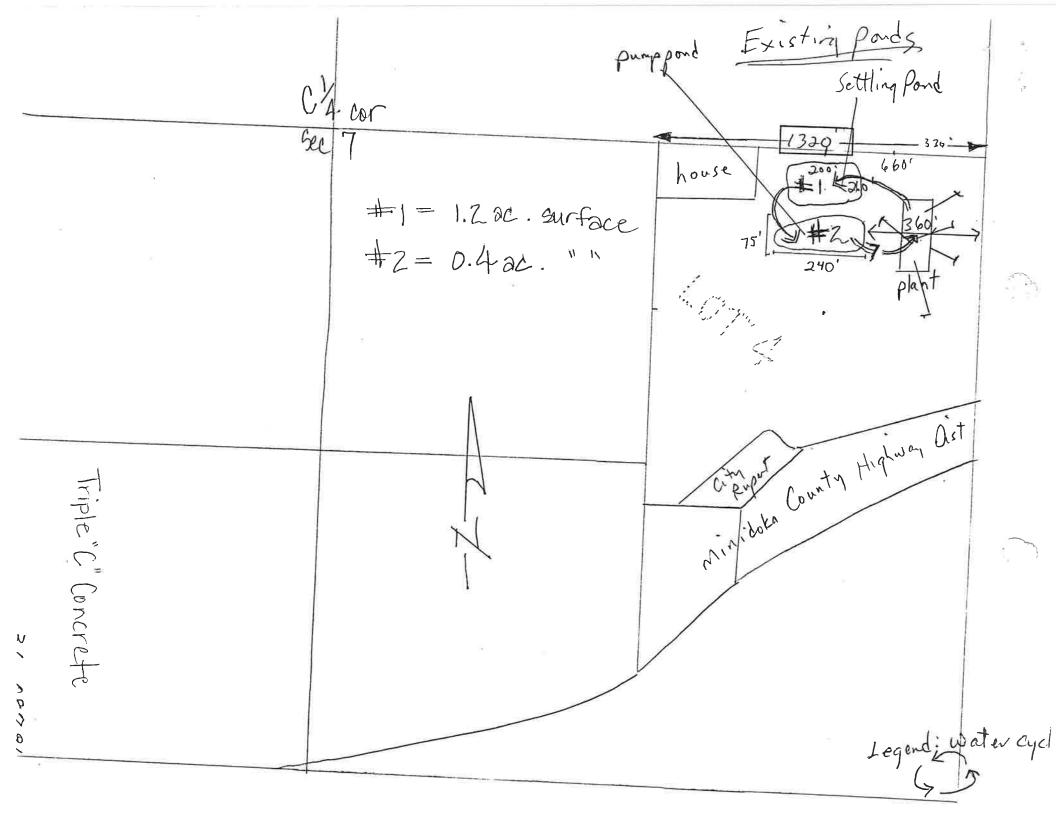

At each site there will be the primary pond and a settling pond; each 1 acre in area. It is estimated that evaporation from the ponds will be equivalent to irrigation of the same area of pond surface. As mitigation the applicant proposes to cease use of irrigation of the equivalent number of acres authorized under the MID shares which are appurtenant to the site of the gravel operation.

### **Recommendation**:

56-08791

I recommend that these applications be approved subject to the following conditions:

-MID shares on property must be maintained and not leased for use on other land. -A measuring device must be maintained on the pumps.

-Use is subject to measuring and reporting in the West ESPA Measurement District.

-For each acre of pond created an acre of irrigation must be reduced in the total allowable to be irrigated with MID shares.

-No discharge from ponds back to Snake River is authorized.

-May be subject to other county, state and federal requirements.

| 5.      |         |                                                |
|---------|---------|------------------------------------------------|
|         | 1       | FILE PROGRESS SUMMARY                          |
| APPLICA | W. Ing  | le Concrete WATER RIGHT NO. 36-08791           |
|         |         |                                                |
| INIT.   | DATE    | COMMENT                                        |
| ach     | 6/22/99 | Stall to the                                   |
| 616     | Zztune  | Panet                                          |
| MB      | 7/16/99 | Legan to savertisement?                        |
| mD      | 8/ 100  | Data and my Adv-sch - SP 1/19 + 724/99, 8/6/99 |
| 11p     | 8/ 2/99 | Vert. aff. rec. 128/99                         |
| IB      | 0/12/99 | to ADM to signal                               |
| Al-     | 8/25/95 | to MB to forming to 5.00                       |
|         |         | 2                                              |
|         |         |                                                |
|         |         |                                                |
|         |         |                                                |
|         | 2       |                                                |
|         |         |                                                |
|         |         |                                                |
|         |         |                                                |
|         |         |                                                |
|         |         |                                                |
|         |         |                                                |
|         |         | 2                                              |
|         |         | 2                                              |
|         |         |                                                |
|         |         |                                                |
|         |         |                                                |
|         |         |                                                |
|         |         |                                                |
|         |         |                                                |
|         |         |                                                |
|         |         |                                                |
|         |         |                                                |
|         |         |                                                |
|         |         | 7                                              |
|         |         |                                                |
|         |         |                                                |
|         |         |                                                |