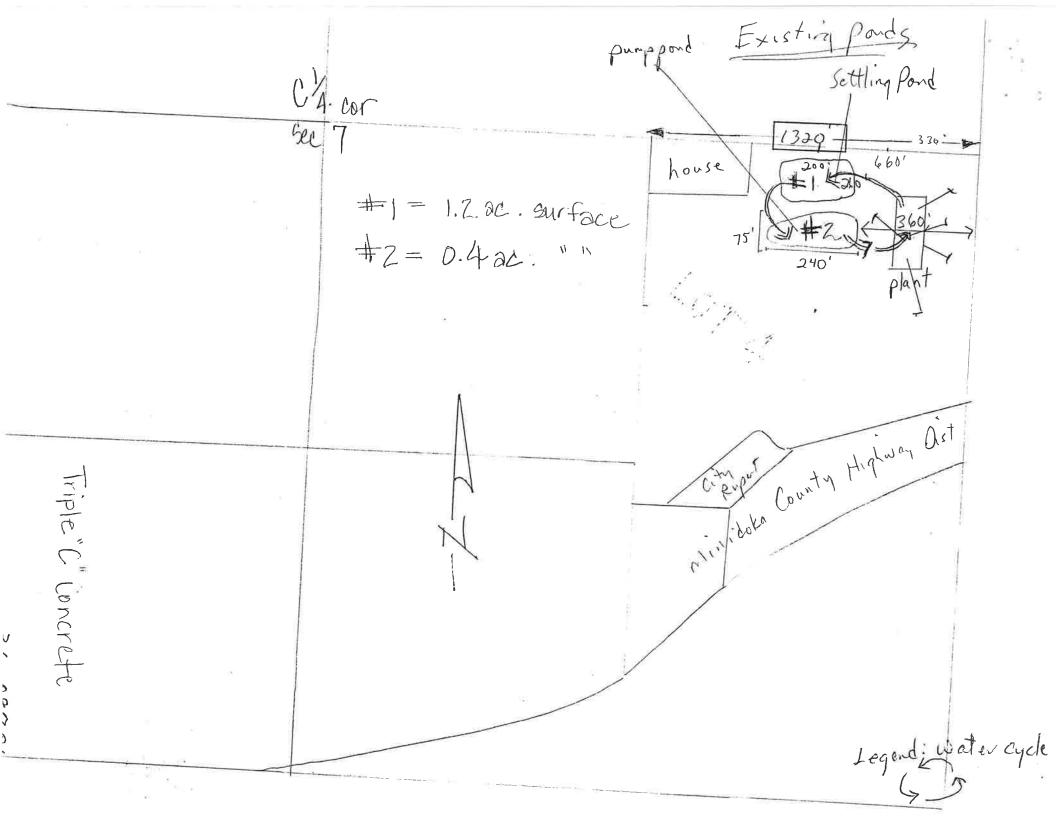

At each site there will be the primary pond and a settling pond; each 1 acre in area. It is estimated that evaporation from the ponds will be equivalent to irrigation of the same area of pond surface. As mitigation the applicant proposes to cease use of irrigation of the equivalent number of acres authorized under the MID shares which are appurtenant to the site of the gravel operation.

### **Recommendation**:

56-08791

I recommend that these applications be approved subject to the following conditions:

-MID shares on property must be maintained and not leased for use on other land. -A measuring device must be maintained on the pumps.

-Use is subject to measuring and reporting in the West ESPA Measurement District.

-For each acre of pond created an acre of irrigation must be reduced in the total allowable to be irrigated with MID shares.

-No discharge from ponds back to Snake River is authorized.

-May be subject to other county, state and federal requirements.

| 5.      |         |                                                |
|---------|---------|------------------------------------------------|
|         | 1       | FILE PROGRESS SUMMARY                          |
| APPLICA | W. Ing  | le Concrete WATER RIGHT NO. 36-08791           |
|         |         |                                                |
| INIT.   | DATE    | COMMENT                                        |
| ach     | 6/22/99 | Stall to the                                   |
| 616     | Zztune  | Panet                                          |
| MB      | 7/16/99 | Legan to savertisement?                        |
| mD      | 8/ 100  | Data and my Adv-sch - SP 1/19 + 724/99, 8/6/99 |
| 11p     | 8/ 2/99 | Vert. aff. rec. 128/99                         |
| IB      | 0/12/99 | to ADM to signal                               |
| Al-     | 8/25/95 | to MB to forming to 5.00                       |
|         |         | 2                                              |
|         |         |                                                |
|         |         |                                                |
|         |         |                                                |
|         | 2       |                                                |
|         |         |                                                |
|         |         |                                                |
|         |         |                                                |
|         |         |                                                |
|         |         |                                                |
|         |         |                                                |
|         |         | 2                                              |
|         |         | 2                                              |
|         |         |                                                |
|         |         |                                                |
|         |         |                                                |
|         |         |                                                |
|         |         |                                                |
|         |         |                                                |
|         |         |                                                |
|         |         |                                                |
|         |         |                                                |
|         |         |                                                |
|         |         | 7                                              |
|         |         |                                                |
|         |         |                                                |
|         |         |                                                |