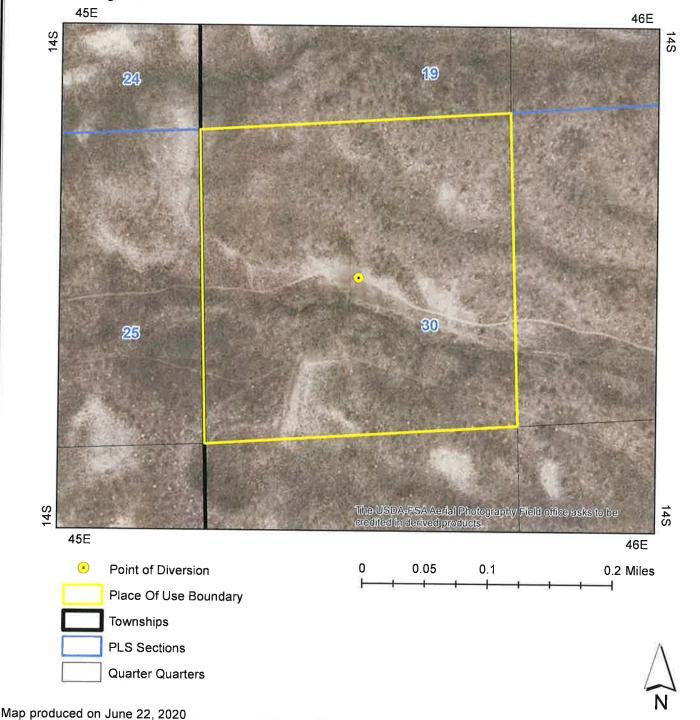

SENWSE

Sec. 27, Twp 13S, Rge 46E, BEAR LAKE County

#### Place Of Use

IRRIGATION within BEAR LAKE County

|     |     |     | NE |    |    |    | NW |    |    |    | SW |    |    |    | SE |    |      |    |        |
|-----|-----|-----|----|----|----|----|----|----|----|----|----|----|----|----|----|----|------|----|--------|
| Twp | Rng | Sec | NE | NW | SW | SE | NE | NW | SW | SE | NE | NW | SW | SE | NE | NW | SW   | SE | Totals |
| 13S | 46E | 28  |    |    |    |    |    |    |    |    |    |    |    |    |    |    | 40.0 |    | 40.0   |

POU Total Acres: 40,0

Conditions of Approval:

1.

WATER RIGHTS 11-98, 11-7808 AND 11-7864 IN COMBINATION ARE LIMITED TO 1/6 OF THE WATERS OF RAYMOND CREEK.

P/U INCOMPLETE. ACRES IRRIGATED 11-98 325 ACRES (GRANT RAYMOND), 11-7808 35 ACRES (KENNETH AND TAMARA RIGBY), 11-7864 40 ACRES (DIAMOND 3 RANCHES LLC)