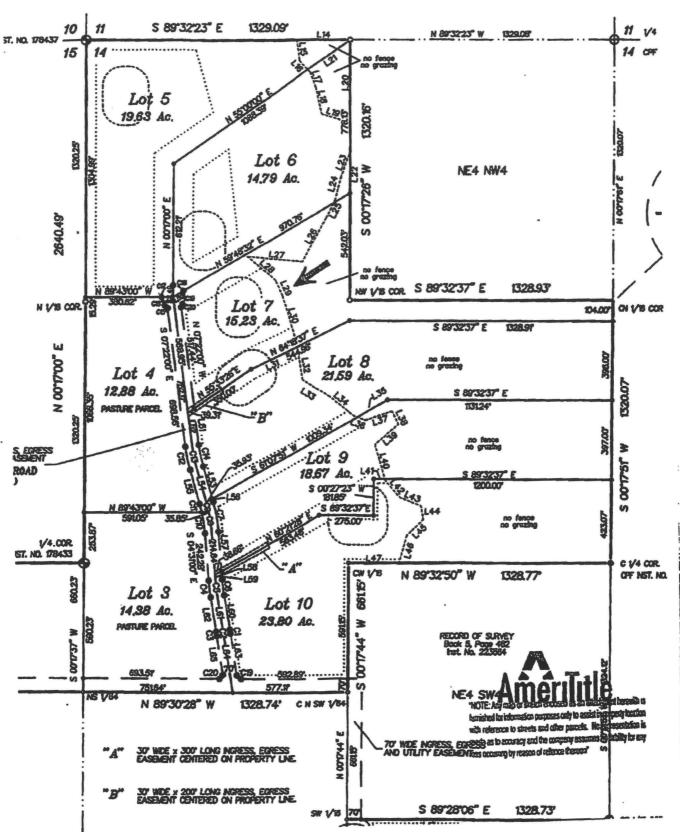

## Water Right

65-22863

IRRIGATION

The map depicts the place of use for the water use listed above and point(s) of diversion of this right as currently derived from interpretations of the paper records and is used solely for illustrative purposes. Discrepancies between the computer representation and the permanent document file will be resolved in favor of the actual water right documents in the water right file.