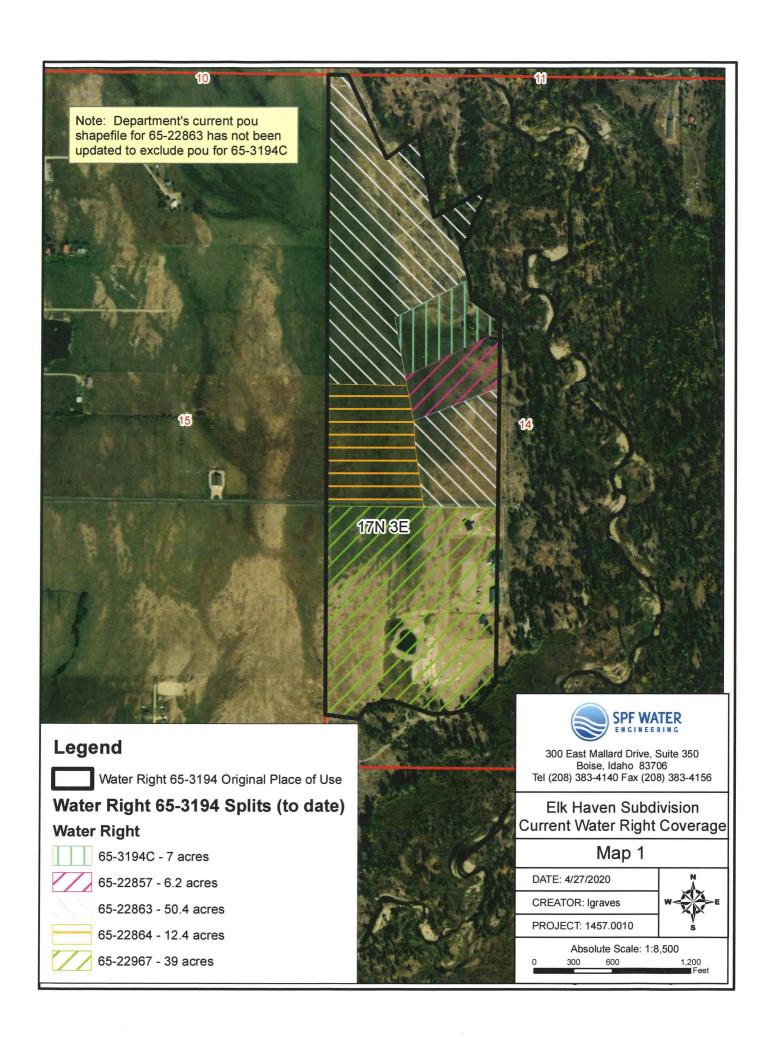

Lot 7, Elk Haven Subdivision, according to the official plat thereof, filed in the Office of the Recorder of Valley County, Idaho.

TO HAVE AND TO HOLD the said premises, with their appurtenances unto the said Grantee, heirs and assigns forever. And the said Grantor does hereby covenant to and with the said Grantee(s), that (s)he is/are the owner(s) in fee simple of said premises; that they are free from all encumbrances Except: Current Year Taxes, conditions, covenants, restrictions, reservations, easements, rights and rights of way, apparent or of record. And that (s)he will warrant and defend the same from all lawful claims whatsoever.

LOT 3 OF ELK HAVEN SUBDIVISION ACCORDING TO THE OFFICIAL PLAT IN THE OFFICE OF THE RECORDER, VALLEY COUNTY, IDAHO, RECORDED DECEMBER 16, 1998 AS INSTRUMENT NO. 237219 IN BOOK 9 OF PLATS AT PAGE 1.

TOGETHER WITH ANY AND ALL WATER RIGHTS THAT RUN WITH THE PROPERTY.