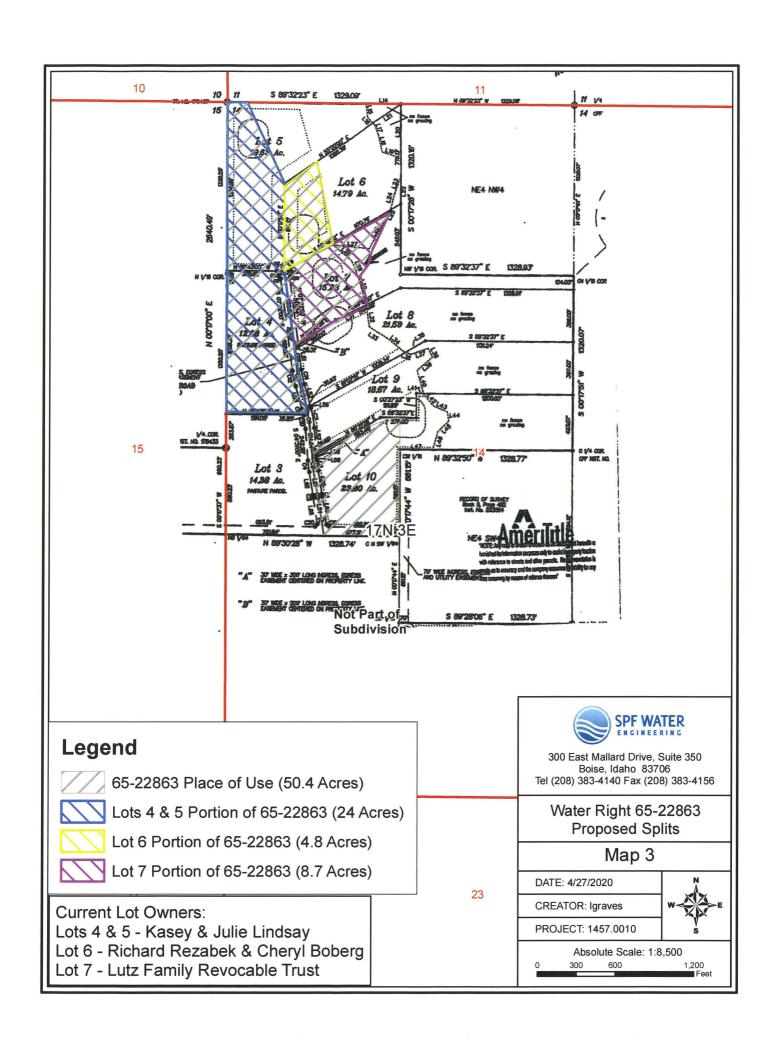

Place(s) of use:

Place of Use Legal Description: IRRIGATION VALLEY County

| <u>Township</u> | <b>Range</b> | <u>Section</u> | <u>Lot</u> | <u>Tract</u> | <u>Acres</u> | Lot | <u>Tract</u> | <b>Acres</b> | <u>Lot</u> | <u>Tract</u> | <u>Acres</u> | <u>Lot</u> | <u>Tract</u> | <u>Acres</u> |
|-----------------|--------------|----------------|------------|--------------|--------------|-----|--------------|--------------|------------|--------------|--------------|------------|--------------|--------------|
| 17N             | 03E          | 14             |            | NWNW         | 19           |     | SWNW         | 21.7         |            |              |              |            |              |              |
|                 |              |                |            | NWSW         | 9.7          |     |              |              |            |              |              |            |              |              |

Dates

Total Acres: 50.4

Conditions of Approval:

- 1. C20 Basin 65 General Provisions No. 3, the Separate Streams General Provision, does not apply to appropriations of water after October 18, 1977. This water right shall be administered as being from a separate source pursuant to Basin 65 General Provision No. 3. If the holder of this right seeks to change the right pursuant to Idaho Code § 42-222 or sucessor statute, nothing in this general provision shall preclude any other person or entity from demonstrating that such change in use would cause injury to its water right or from receiving any relief provided by law in the event of injury.
- 2. THIS RIGHT SHALL PROVIDE NO MORE THAN .02 CFS PER ACRE WHEN MEASURED AT FIELD HEADGATE.
- 3. C18 THIS PARTIAL DECREE IS SUBJECT TO SUCH GENERAL PROVISIONS NECESSARY FOR THE DEFINITION OF THE RIGHTS OR FOR THE EFFICIENT ADMINISTRATION OF THE WATER RIGHTS AS MAY BE ULTIMATELY DETERMINED BY THE COURT AT A POINT IN TIME NO LATER THAN THE ENTRY OF A FINAL UNIFIED DECREE. SECTION 42-1412(6), IDAHO CODE.
- 4. W13 USE OF THIS RIGHT IS COMBINED WITH WATER FROM LAKE IRRIGATION DISTRICT.

## Water Right

65-22863

IRRIGATION

The map depicts the place of use for the water use listed above and point(s) of diversion of this right as currently derived from interpretations of the paper records and is used solely for illustrative purposes. Discrepancies between the computer representation and the permanent document file will be resolved in favor of the actual water right documents in the water right file.