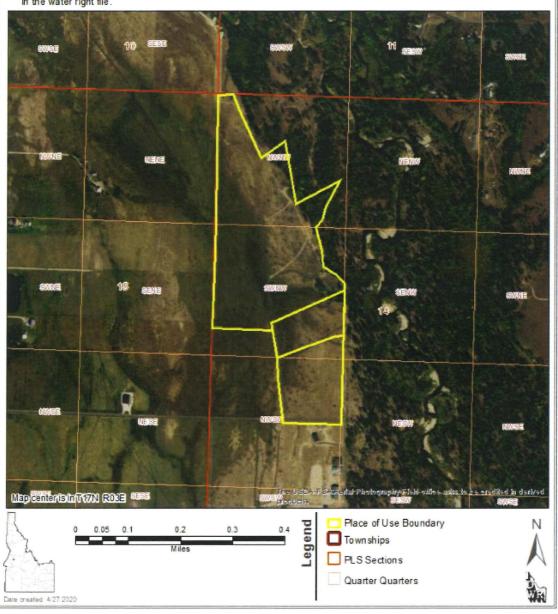

Place(s) of use:

Place of Use Legal Description: IRRIGATION VALLEY County

| <u>Township</u> | <b>Range</b> | <u>Section</u> | <u>Lot</u> | <u>Tract</u> | <u>Acres</u> | Lot | <u>Tract</u> | <b>Acres</b> | <u>Lot</u> | <u>Tract</u> | <u>Acres</u> | <u>Lot</u> | <u>Tract</u> | <u>Acres</u> |
|-----------------|--------------|----------------|------------|--------------|--------------|-----|--------------|--------------|------------|--------------|--------------|------------|--------------|--------------|
| 17N             | 03E          | 14             |            | NWNW         | 19           |     | SWNW         | 21.7         |            |              |              |            |              |              |
|                 |              |                |            | NWSW         | 9.7          |     |              |              |            |              |              |            |              |              |

Dates

Total Acres: 50.4

Conditions of Approval:

- 1. C20 Basin 65 General Provisions No. 3, the Separate Streams General Provision, does not apply to appropriations of water after October 18, 1977. This water right shall be administered as being from a separate source pursuant to Basin 65 General Provision No. 3. If the holder of this right seeks to change the right pursuant to Idaho Code § 42-222 or sucessor statute, nothing in this general provision shall preclude any other person or entity from demonstrating that such change in use would cause injury to its water right or from receiving any relief provided by law in the event of injury.
- 2. THIS RIGHT SHALL PROVIDE NO MORE THAN .02 CFS PER ACRE WHEN MEASURED AT FIELD HEADGATE.
- 3. C18 THIS PARTIAL DECREE IS SUBJECT TO SUCH GENERAL PROVISIONS NECESSARY FOR THE DEFINITION OF THE RIGHTS OR FOR THE EFFICIENT ADMINISTRATION OF THE WATER RIGHTS AS MAY BE ULTIMATELY DETERMINED BY THE COURT AT A POINT IN TIME NO LATER THAN THE ENTRY OF A FINAL UNIFIED DECREE. SECTION 42-1412(6), IDAHO CODE.
- 4. W13 USE OF THIS RIGHT IS COMBINED WITH WATER FROM LAKE IRRIGATION DISTRICT.

Location of Point(s) of Diversion:

LAKE FORK NESENE Sec. 03 Township 17N Range 03E VALLEY County

Place(s) of use:

Place of Use Legal Description: IRRIGATION VALLEY County

| <u>Township</u> | <b>Range</b> | <u>Section</u> | <u>Lot</u> | <u>Tract</u> | <u>Acres</u> | <u>Lot</u> | <u>Tract</u> | <u>Acres</u> | <u>Lot</u> | <b>Tract</b> | <u>Acres</u> | <u>Lot</u> | <u>Tract</u> | <u>Acres</u> |
|-----------------|--------------|----------------|------------|--------------|--------------|------------|--------------|--------------|------------|--------------|--------------|------------|--------------|--------------|
| 17N             | 03E          | 14             |            | SWNW         | 2.1          |            |              |              |            |              |              |            |              |              |
|                 |              |                |            | NWSW         | 10.3         |            |              |              |            |              |              |            |              |              |

Total Acres: 12.4

Conditions of Approval:

- 1. C20 Basin 65 General Provisions No. 3, the Separate Streams General Provision, does not apply to appropriations of water after October 18, 1977. This water right shall be administered as being from a separate source pursuant to Basin 65 General Provision No. 3. If the holder of this right seeks to change the right pursuant to Idaho Code § 42-222 or sucessor statute, nothing in this general provision shall preclude any other person or entity from demonstrating that such change in use would cause injury to its water right or from receiving any relief provided by law in the event of injury.
- 2. THIS RIGHT SHALL PROVIDE NO MORE THAN .02 CFS PER ACRE WHEN MEASURED AT FIELD HEADGATE.
- 3. C18 THIS PARTIAL DECREE IS SUBJECT TO SUCH GENERAL PROVISIONS NECESSARY FOR THE DEFINITION OF THE RIGHTS OR FOR THE EFFICIENT ADMINISTRATION OF THE WATER RIGHTS AS MAY BE ULTIMATELY DETERMINED BY THE COURT AT A POINT IN TIME NO LATER THAN THE ENTRY OF A FINAL UNIFIED DECREE. SECTION 42-1412(6), IDAHO CODE.
- 4. W13 USE OF THIS RIGHT IS COMBINED WITH WATER FROM LAKE IRRIGATION DISTRICT.