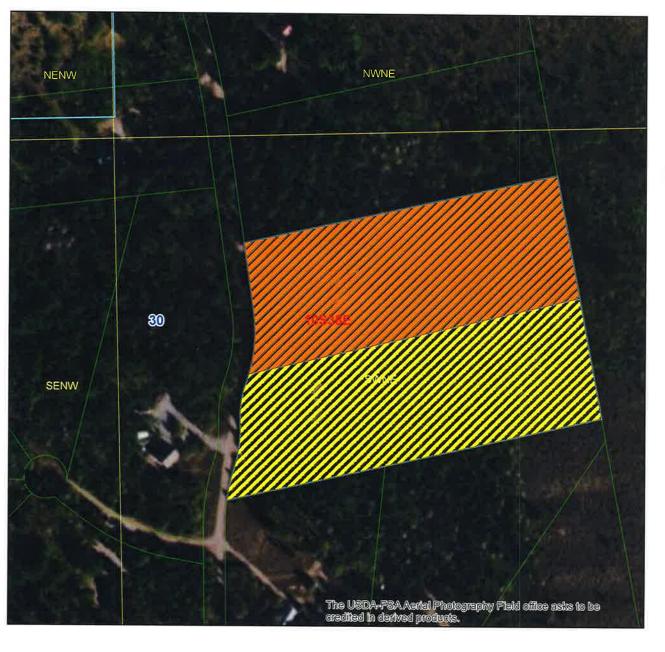

#### Source and Point(s) of Diversion

GROUND WATER NWSWNE Sec. 30, Twp 10S, Rge 38E, BANNOCK County

#### Place Of Use

DOMESTIC within BANNOCK County

|  |     |     |     | NE |    |    |    | NW |    |    |    | SW |    |    |    | SE |    |    |    |        |
|--|-----|-----|-----|----|----|----|----|----|----|----|----|----|----|----|----|----|----|----|----|--------|
|  | Twp | Rng | Sec | NE | NW | SW | SE | Totals |
|  | 10S | 38E | 30  |    |    | х  |    |    |    |    |    |    |    |    |    |    |    |    |    |        |

#### **Comments:**

2. jbarg 6/23/2020 Ownership Change Water right 29-13869 was split into 29-13869 and 29-14321.