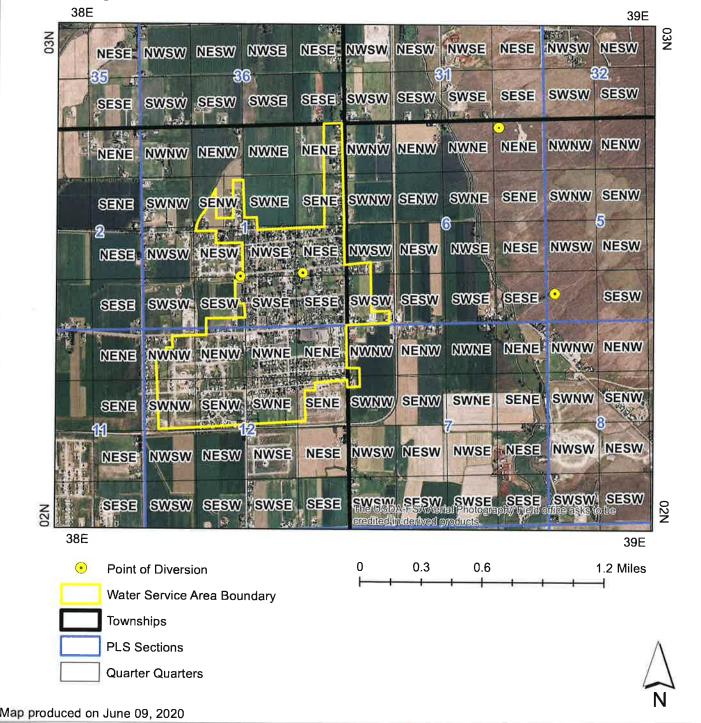

#### **MUNICIPAL**

The map depicts the place of use for the water use listed above and point(s) of diversion of this right as currently derived from interpretations of the paper records and is used solely for illustrative purposes. Discrepancies between the computer representation and the permanent document file will be resolved in favor of the actual water right documents in the water right file.

#### Source and Point(s) of Diversion

GROUND WATER SWNESE Sec. 1, Twp 02N, Rge 38E, BONNEVILLE County
GROUND WATER NESW Sec. 1, Twp 02N, Rge 38E, BONNEVILLE County
GROUND WATER SWSW Sec. 5, Twp 02N, Rge 38E, BONNEVILLE County

#### Place of Use

MUNICIPAL within BONNEVILLE County

|     | NE  |     |    |    |    |    | NW |    |    |    |    | SW |    |    |    | SE |    |    |        |  |
|-----|-----|-----|----|----|----|----|----|----|----|----|----|----|----|----|----|----|----|----|--------|--|
| Twp | Rng | Sec | NE | NW | SW | SE | Totals |  |
| 02N | 38E | 1   | х  |    | х  | х  |    |    |    | х  | х  |    |    | Х  | х  | х  | х  | х  |        |  |
|     |     |     | L1 |    |    |    |    |    |    |    |    |    |    |    |    |    |    |    |        |  |
| 02N | 38E | 12  | Х  | х  | Х  | х  | х  | х  | х  | х  |    |    |    |    |    |    |    |    |        |  |
| 02N | 39E | 6   |    |    |    |    |    |    |    |    |    | Х  | х  |    |    |    |    |    |        |  |
|     |     |     |    |    |    |    |    |    |    |    |    | L6 | L7 |    |    |    |    |    |        |  |
| 02N | 39E | 7   |    |    |    |    |    | х  | х  |    |    |    |    |    |    |    |    |    |        |  |
|     |     |     |    |    |    |    |    | L1 | L2 |    |    |    |    |    |    |    |    |    |        |  |

- 1. 180 A map depicting the place of use boundary for this water right at the time of this approval is attached to this document for illustration purposes.
- 2. 124 Place of use is within the service area of the City of Iona municipal water supply system as provided for under Idaho Law.
- 3. 131 Prior to the diversion and use of water under Transfer approval 73533, the right holder shall install and maintain acceptable measuring device(s), including data logger(s), at the authorized point(s) of diversion and in accordance with Department specifications, or shall obtain an approved variance from the Department to determine the amount of water diverted from power records or to maintain an existing measuring device.