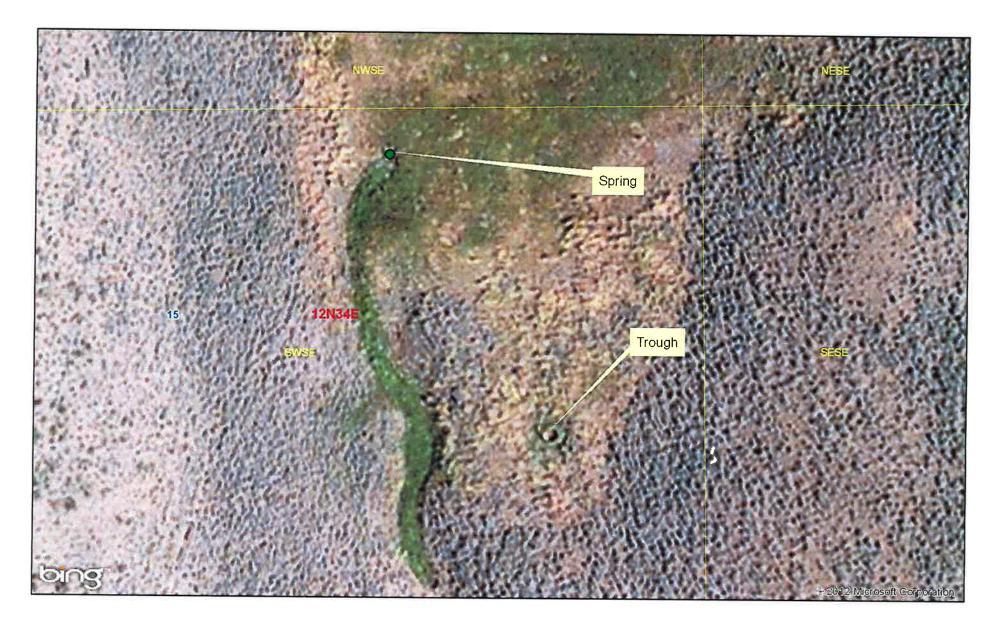

## 1 LOCATION OF POINT(S) OF DIVERSION:

SPRING SW1/4SE1/4 Sec. 15, Twp 12N, Rge 34E, B.M.

CLARK County

Method of Determination: Site Visit, GPS (-112.4406667, 44.365202778)

#### 2.

Method of Determination: Site Visit, GPS

- 3. \_\_\_\_\_ Delivery System Diagram Attached (required). Indicate all major components and distances between components. Indicate weir size/pipe as applicable.
  - \_\_\_\_x\_\_ Map Attached Showing Location(s) of point(s) of diversion and place(s) of use (required). Scale must be 1:24,000 or greater.
  - \_\_\_\_\_ Aerial Photo Attached (required for irrigation of 10+ acres).
  - \_\_\_\_\_ Photo of Diversion and System Attached