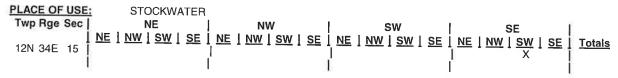

## 1 LOCATION OF POINT(S) OF DIVERSION:

SPRING SW1/4SE1/4 Sec. 15, Twp 12N, Rge 34E, B.M.

CLARK County

Method of Determination: Site Visit, GPS (-112.4406667, 44.365202778)