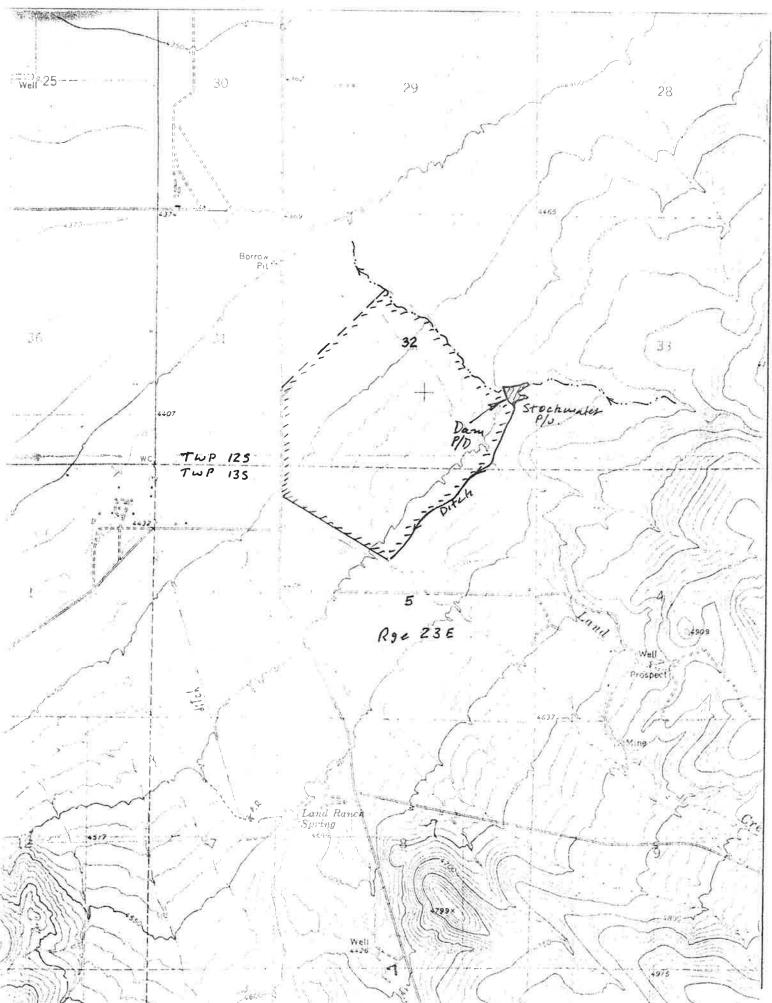

11. Map of proposed project: show clearly the proposed point of diversion, place of use, section number, township and range number.

BE IT KNOWN that the undersigned hereby makes application for permit to appropriate the public waters of the State of Idaho as herein set forth.