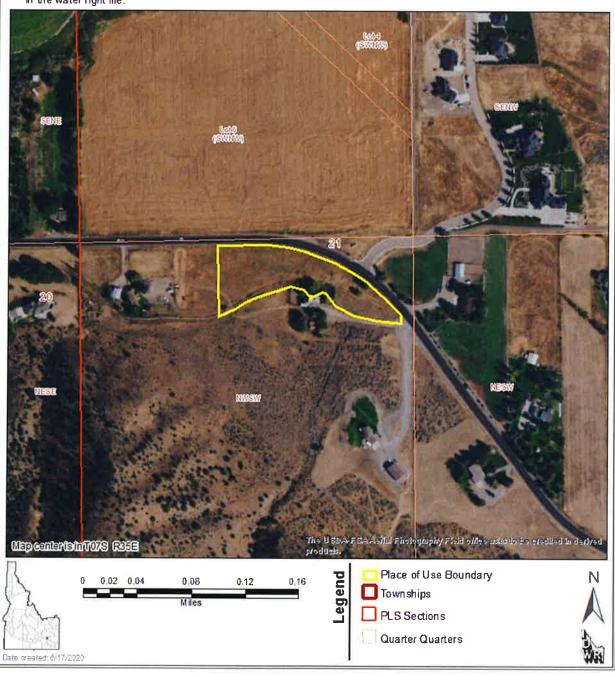

## Water Right

29-10923

**IRRIGATION** 

The map depicts the place of use for the water use listed above and point(s) of diversion of this right as currently derived from interpretations of the paper records and is used solely for illustrative purposes. Discrepancies between the computer representation and the permanent document file will be resolved in favor of the actual water right documents in the water right file.