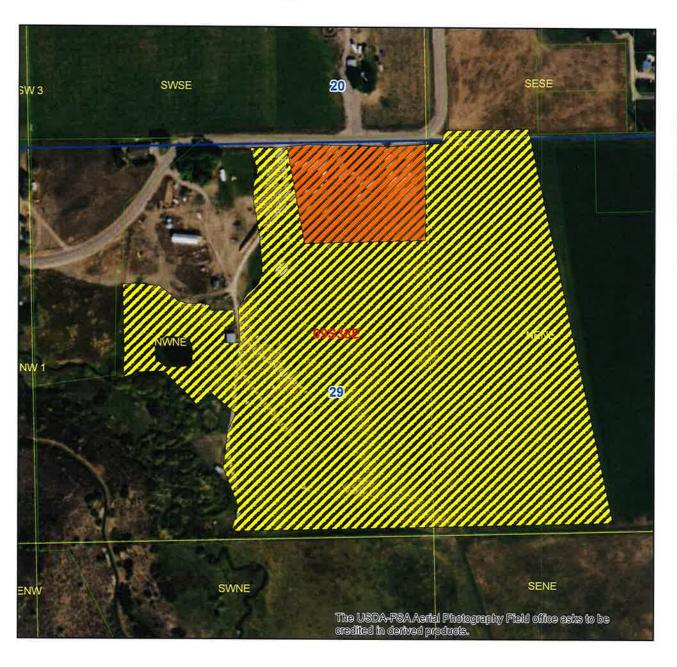

SWSWNE

Sec. 29, Twp 09S, Rge 38E, BANNOCK County

#### Place Of Use

IRRIGATION within BANNOCK County

|     |     |     | NE   |      |    |    | NW |    |    |    | SW |    |    |    | SE |    |    |    |        |
|-----|-----|-----|------|------|----|----|----|----|----|----|----|----|----|----|----|----|----|----|--------|
| Twp | Rng | Sec | NE   | NW   | SW | SE | NE | NW | SW | SE | NE | NW | SW | SE | NE | NW | SW | SE | Totals |
| 098 | 38E | 29  | 14.9 | 16.8 |    |    |    |    |    |    |    |    |    |    |    |    |    |    | 31.7   |

POU Total Acres: 31.7

Volume

Conditions of Approval:

1. C18 THIS PARTIAL DECREE IS SUBJECT TO SUCH GENERAL PROVISIONS

NECESSARY FOR THE DEFINITION OF THE RIGHTS OR FOR THE EFFICIENT

ADMINISTRATION OF THE WATER RIGHTS AS MAY BE ULTIMATELY

### Legend

After Split 29-182A

34-14324

Township/Range

Sections

QQ

Parcels

Layout Created by: Jonie Barg Date: July 2, 2020