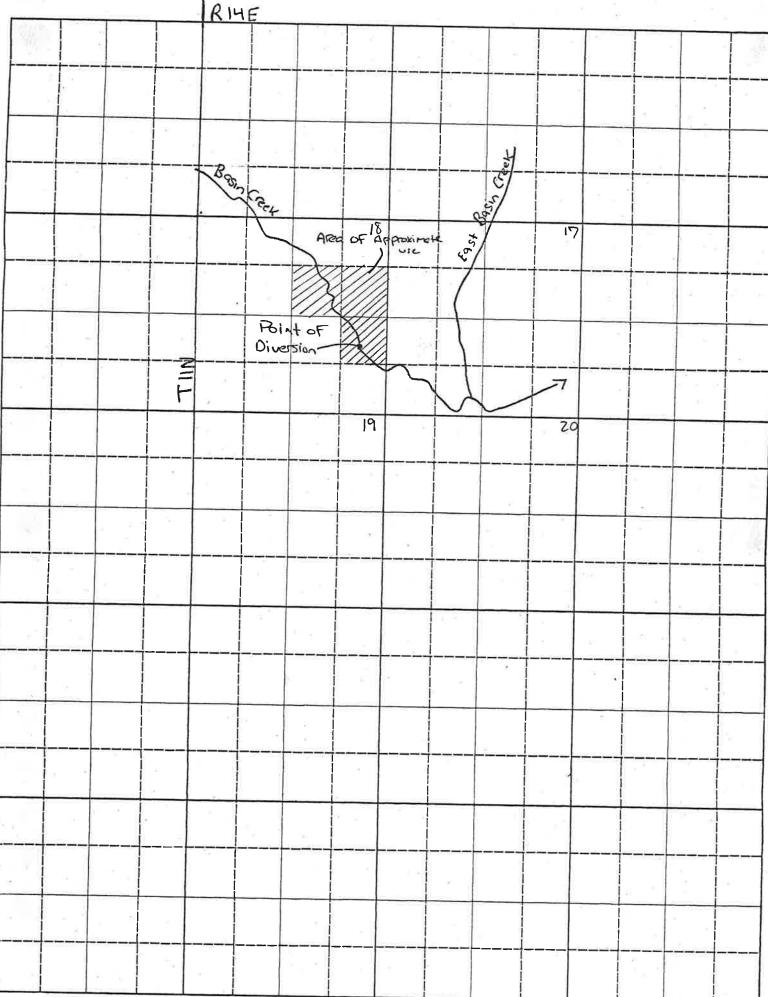

11. Map of proposed project: show clearly the proposed point of diversion, place of use, section number, township and range number.

Scale: 2 inches equal 1 mile,

BE IT KNOWN that the undersigned hereby makes application for permit to appropriate the public waters of the State of Idaho as herein set forth.

# EGENVEN STATE OF IDAHO DEPARTMENT OF WATER RESOURCES APPLICATION FOR PERMIT

Ident. No. 72-7295

JUN 50 1983

To appropriate the public waters of the State of Idaho sen Biskiel Online Phone 343 - 3978 First Eagle Corp. 1. Name of applicant Post office address 205 N. 10th Street, Suite 416, Boise, Idaho 83702 2. Source of water supply Basin Creek which is a tributary of Salmon River 3. Location of point of diversion is NE 4 of SE 4 of Section 18 Township 11 N Range 14 E B.M. Custer County, additional points of diversion if any: 4. Water will be used for the following purposes: Amount 0. 5 cFs for mining the purposes from 1 to 12/31 (both dates inclusive) Amount 0.5 cf 5 for domestic purposes from 1/1 to 12/31 (both dates inclusive) purposes from \_\_\_\_\_\_ to \_\_\_\_\_ (both dates inclusive) Amount for purposes from \_\_\_\_\_\_ to \_\_\_\_ (both dates inclusive) for (cfs or acre-feet per annum) 5. Total quantity to be appropriated: cubic feet per second and/or b. a. Description of ditches, flumes, pumps, headgates, etc. All legal Forms of Livesian within described CFM quantities b. Height of storage dam \_\_\_\_\_\_ feet, active reservoir capacity \_\_\_\_\_ acre-feet; total reservoir capacity \_\_\_\_\_ acre-feet, materials used in storage dain: \_ - will complete when are if applicable inclusive. Period of year when water will be diverted to storage (Month/Day) (Month/Day) c. Proposed well diameter is ununa inches; proposed depth of well is unknown feet. 7. Time required for the completion of the works and application of the water to the proposed beneficial use is 5 years (minimum 1 year - maximum 5 years). 8. Description of proposed uses: a. If water is not for irrigation: (1) Give the place of use of water: NE ¼ of SE ¼ of Section 18 Township 11N See (8) 6 \* as per Conversation with Dike Williams 8-8-83 TB Range 14 E B.M. (2) Amount of power to be generated: \_\_\_\_\_\_ horsepower under \_\_\_\_\_\_ feet of head. (3) List number of each kind of livestock to be watered \_\_\_\_\_ (4) Name of municipality to be served \_\_\_\_\_, or number of families to be supplied with domestic water 30 Approx \*-(5) If water is to be used for other purposes describe: Mining at Donestic