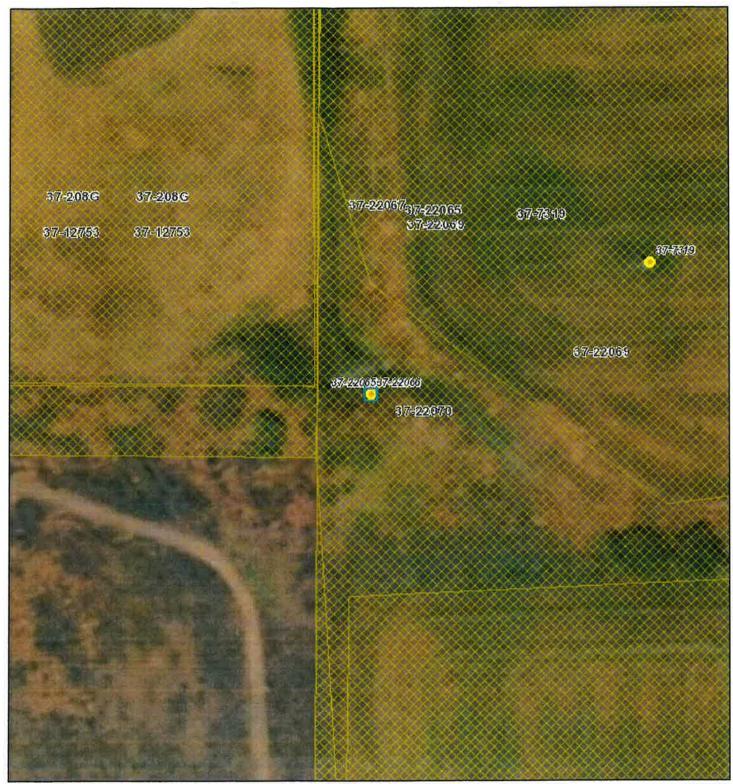

#### 3. MAP

Attach a map of the point(s) of diversion and place(s) of use proposed to be idled by this lease application. Make sure the idled place of use is outlined and annotated with legal land descriptions (Township, Range, Section and Quarter-Quarters) or with GPS coordinates. For irrigation purposes, mark the number of acres you desire to idle. If the water right proposed for lease is located within a permissible place of use (PPU) and portions of the PPU will continue to receive water from non-leased water rights, clearly outline on a map the acres within the PPU that will continue to be irrigated, as well as acres that will be idled during the lease term. Label the map **Attachment 3**.

CROY CREEK

SWNENE

Sec. 35

Twp 02N

Rge 17E

**BLAINE County** 

Source and Location of Point(s) of Diversion for Water Right No(s): 37-22068

**BULLION CREEK** 

**NESESW** 

Sec. 25

Twp 02N

Rge 17E

**BLAINE County** 

Source and Location of Point(s) of Diversion for Water Right No(s): 37-22070

UNNAMED STREAM

SESENW

Sec. 36

Twp 02N

Rge 17E BLAINE County

|             |                | Seas  | on of | Use     | Diversion     | Valuma         |  |
|-------------|----------------|-------|-------|---------|---------------|----------------|--|
| Water Right | Beneficial Use | From  |       | То      | Rate<br>(CFS) | Volume<br>(AF) |  |
| 37-22066    | IRRIGATION     | 04/15 | to    | 10/31   | 0.20 cfs      | Not Stated     |  |
| 37-22068    | IRRIGATION     | 04/15 | to    | 10/31   | 0.06 cfs      | Not Stated     |  |
| 37-22070    | IRRIGATION     | 04/15 | to    | 10/31   | 0.01 cfs      | Not Stated     |  |
|             | STOCKWATER     | 01/01 | to    | 12/31   | 0.01 cfs      | Not Stated     |  |
|             |                |       |       | Totals: | 0.27 cfs      | Not Stated     |  |

#### PLACES OF USE TO BE IDLED UNDER THIS LEASE: IRRIGATION

| Twp Rng Sec |       | Sec | c NE |     |    | NW |    |    | SW |    |    | SE |    |    | Takala |    |     |    |        |
|-------------|-------|-----|------|-----|----|----|----|----|----|----|----|----|----|----|--------|----|-----|----|--------|
| 1 WP        | IXIIg | 360 | NE   | NW  | SW | SE | NE | NW | SW | SE | NE | NW | SW | SE | NE     | NW | SW  | SE | Totals |
| 02N         | 17E   | 25  |      |     |    |    |    |    |    |    |    |    |    |    |        |    | 8.9 |    | 8.9    |
| 02N         | 17E   | 36  |      | 0.5 |    |    |    |    |    |    |    |    |    |    |        |    |     |    | 0.5    |

#### PLACES OF USE TO BE IDLED UNDER THIS LEASE: STOCKWATER

| Twp | Rng    | Sec | NE NE |    |    | NW |    |    | SW |    |    | SE |    |    | Tatala |    |    |    |        |
|-----|--------|-----|-------|----|----|----|----|----|----|----|----|----|----|----|--------|----|----|----|--------|
| TWP | Titing | Oec | NE    | NW | SW | SE | NE | NW | SW | SE | NE | NW | SW | SE | NE     | NW | SW | SE | Totals |
| 02N | 17E    | 25  |       |    |    |    |    |    |    |    |    |    | Х  | Х  |        | Х  | Х  |    | 0.0    |
| 02N | 17E    | 35  | Х     |    |    | Х  |    |    |    |    |    |    |    |    |        |    |    |    | 0.0    |
| 02N | 17E    | 36  |       | Х  | Х  |    | Х  | Х  | Х  | Х  |    |    |    |    |        |    |    |    | 0.0    |