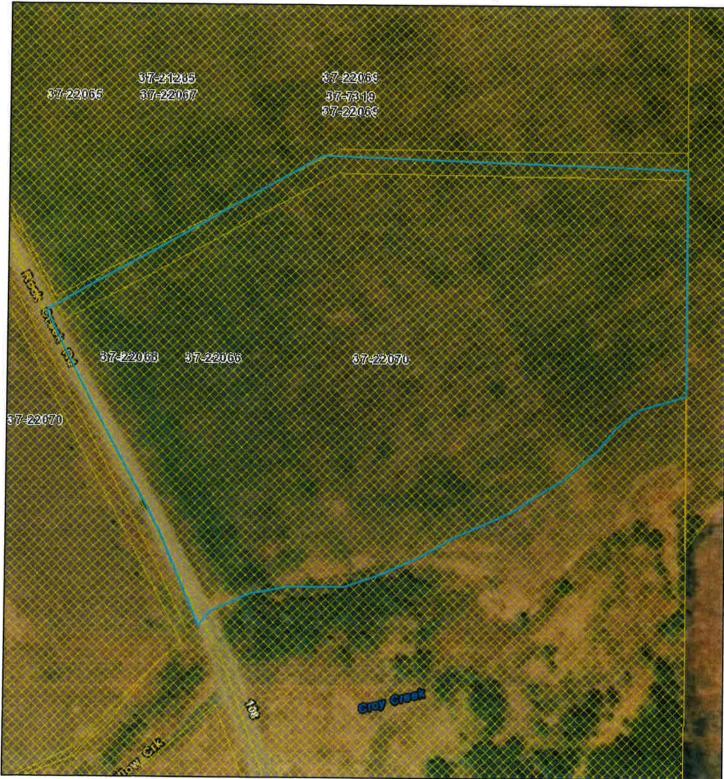

#### 3. MAP

Attach a map of the point(s) of diversion and place(s) of use proposed to be idled by this lease application. Make sure the idled place of use is outlined and annotated with legal land descriptions (Township, Range, Section and Quarter-Quarters) or with GPS coordinates. For irrigation purposes, mark the number of acres you desire to idle. If the water right proposed for lease is located within a permissible place of use (PPU) and portions of the PPU will continue to receive water from non-leased water rights, clearly outline on a map the acres within the PPU that will continue to be irrigated, as well as acres that will be idled during the lease term. Label the map **Attachment 3**.

#### PLACES OF USE TO BE IDLED UNDER THIS LEASE: IRRIGATION

| Twp Rng Sec |       | Sec | c NE |     |    | NW |    |    | SW |    |    | SE |    |    | Takala |    |     |    |        |
|-------------|-------|-----|------|-----|----|----|----|----|----|----|----|----|----|----|--------|----|-----|----|--------|
| 1 WP        | IXIIg | 360 | NE   | NW  | SW | SE | NE | NW | SW | SE | NE | NW | SW | SE | NE     | NW | SW  | SE | Totals |
| 02N         | 17E   | 25  |      |     |    |    |    |    |    |    |    |    |    |    |        |    | 8.9 |    | 8.9    |
| 02N         | 17E   | 36  |      | 0.5 |    |    |    |    |    |    |    |    |    |    |        |    |     |    | 0.5    |

#### PLACES OF USE TO BE IDLED UNDER THIS LEASE: STOCKWATER

| Twp | Rng    | Sec | NE NE |    |    | NW |    |    | SW |    |    | SE |    |    | Tatala |    |    |    |        |
|-----|--------|-----|-------|----|----|----|----|----|----|----|----|----|----|----|--------|----|----|----|--------|
| TWP | Titing | Oec | NE    | NW | SW | SE | NE | NW | SW | SE | NE | NW | SW | SE | NE     | NW | SW | SE | Totals |
| 02N | 17E    | 25  |       |    |    |    |    |    |    |    |    |    | Х  | Х  |        | Х  | Х  |    | 0.0    |
| 02N | 17E    | 35  | Х     |    |    | Х  |    |    |    |    |    |    |    |    |        |    |    |    | 0.0    |
| 02N | 17E    | 36  |       | Х  | Х  |    | Х  | Х  | Х  | Х  |    |    |    |    |        |    |    |    | 0.0    |

Total Acres: 9.4