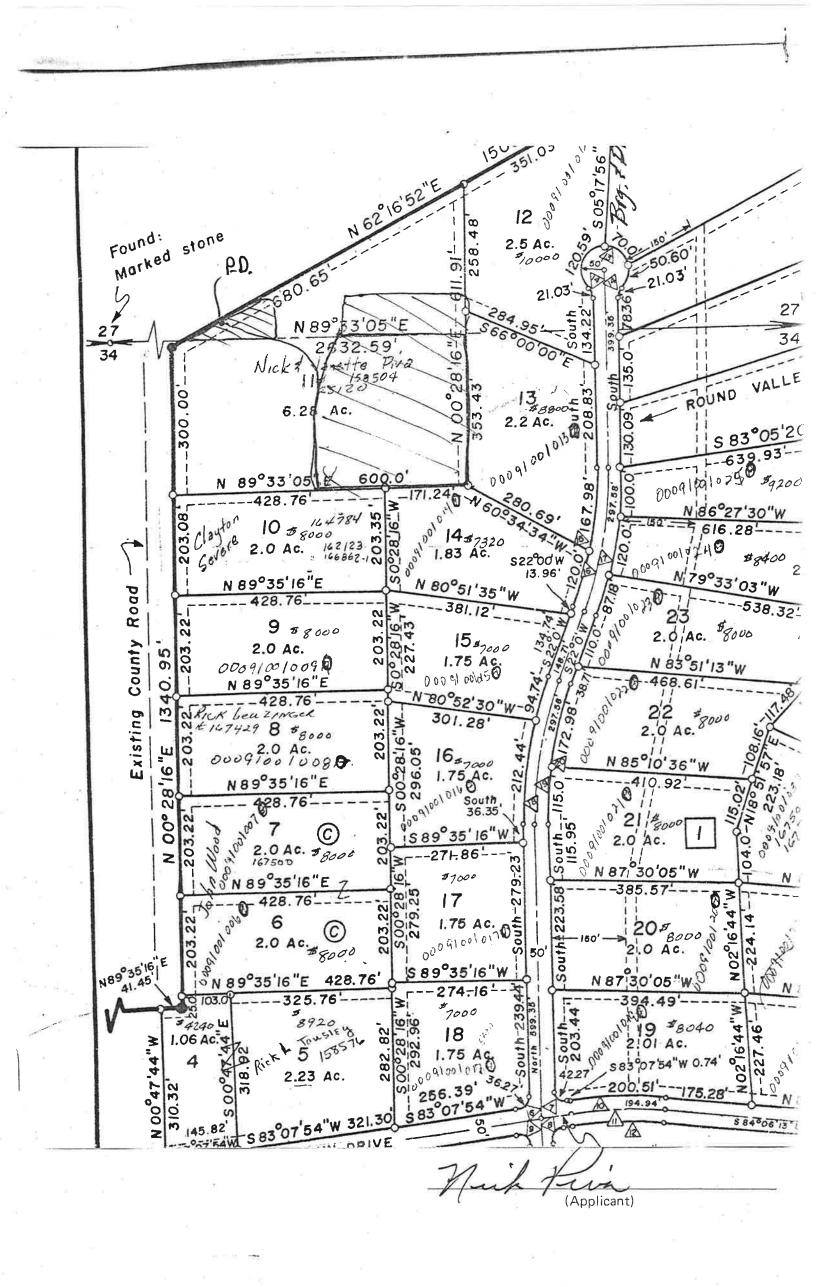

## Water Permit 72-7369

| Owner Type<br>Current Owner                                      | Name and Address<br>NICK PIVA<br>PO BOX 718<br>CHALLIS, ID 83226<br>(208) 879-2274 |             |           |                |               |
|------------------------------------------------------------------|------------------------------------------------------------------------------------|-------------|-----------|----------------|---------------|
| Current Owner                                                    | JANETTE A PIVA<br>PO BOX 718<br>926 9TH ST<br>CHALLIS, ID 83226<br>(208) 879-2274  |             |           |                |               |
| Status: Lapsed                                                   |                                                                                    |             |           |                |               |
| Source                                                           |                                                                                    |             | Tributary |                |               |
| Beneficial Use                                                   |                                                                                    | <u>From</u> | <u>To</u> | Diversion Rate | <u>Volume</u> |
| Source and Point(                                                | s) of Diversion                                                                    |             |           |                |               |
| Place Of Use                                                     |                                                                                    |             |           |                |               |
| Conditions of App                                                | roval:                                                                             |             |           |                |               |
| Comments:                                                        |                                                                                    |             |           |                |               |
| Dates and Other Ir<br>Water District Num<br>Mitigation Plan: Fal | ber: TBD                                                                           |             |           |                |               |
| <u>Combined Use Lir</u><br>N/A                                   | nits                                                                               |             |           |                |               |
| <u>SubCase:</u><br>N/A                                           |                                                                                    |             |           |                |               |
| Water Supply Ban                                                 | <u>k:</u>                                                                          |             |           |                |               |