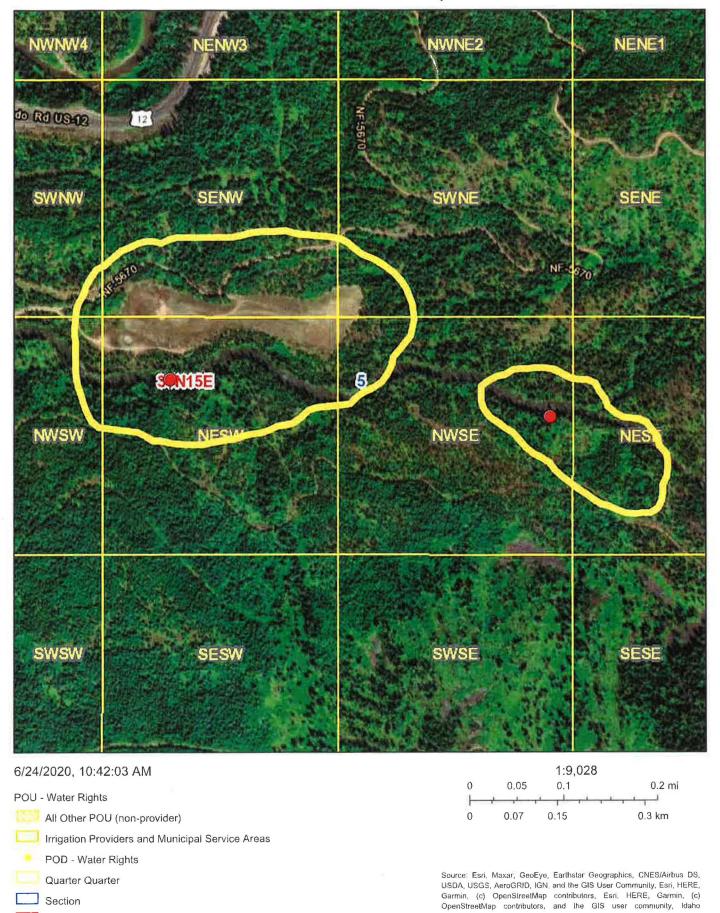

#### IDWR/NORTHAMENDED APPLICATION FOR PERMIT

To appropriate the public waters of the State of Idaho

| 1.                                                       | Name o                                                                                                                                                                                                                                                                                                                                                                                                                                                              | of applic   | ant(s)               | Phone 949-307-7901  |                 |                 |                     |                                             |                                |                           |                                                    |  |  |  |  |
|----------------------------------------------------------|---------------------------------------------------------------------------------------------------------------------------------------------------------------------------------------------------------------------------------------------------------------------------------------------------------------------------------------------------------------------------------------------------------------------------------------------------------------------|-------------|----------------------|---------------------|-----------------|-----------------|---------------------|---------------------------------------------|--------------------------------|---------------------------|----------------------------------------------------|--|--|--|--|
|                                                          |                                                                                                                                                                                                                                                                                                                                                                                                                                                                     | address     |                      | Nam                 | e connec        | tor (chec       | k one):             | and or a                                    | nd/or                          | City Lolo                 |                                                    |  |  |  |  |
|                                                          | _                                                                                                                                                                                                                                                                                                                                                                                                                                                                   |             |                      |                     |                 |                 |                     | Email <sup>§</sup>                          | scottcbledsoe@gma              |                           |                                                    |  |  |  |  |
| 2.                                                       |                                                                                                                                                                                                                                                                                                                                                                                                                                                                     |             |                      |                     |                 |                 |                     |                                             |                                | Phone 208-336-0700        |                                                    |  |  |  |  |
|                                                          |                                                                                                                                                                                                                                                                                                                                                                                                                                                                     |             |                      | c                   |                 |                 |                     |                                             |                                |                           |                                                    |  |  |  |  |
|                                                          | State lo                                                                                                                                                                                                                                                                                                                                                                                                                                                            |             |                      |                     |                 |                 |                     |                                             | apb@idahowaters.co             |                           |                                                    |  |  |  |  |
|                                                          | <ul> <li>a.  Send all correspondence for this application to the representative and not to the applicant OR</li> <li>Send original correspondence to the applicant and copies to the representative.</li> <li>b.  The representative may submit information for the applicant but is not authorized to sign for the applicant OR</li> <li>The representative is authorized to sign for the applicant. Attach a Power of Attorney or other documentation.</li> </ul> |             |                      |                     |                 |                 |                     |                                             |                                |                           | the applicant OR                                   |  |  |  |  |
| 3.                                                       | Source                                                                                                                                                                                                                                                                                                                                                                                                                                                              | of wate     | r supp               | y BRU               | SHY F           | ORK             | CREE                | Kwhic                                       | n is a tributary of <u>Cro</u> | oked For                  | rk                                                 |  |  |  |  |
| 4.                                                       |                                                                                                                                                                                                                                                                                                                                                                                                                                                                     | n of poi    |                      |                     |                 |                 |                     |                                             |                                |                           |                                                    |  |  |  |  |
|                                                          | Twp                                                                                                                                                                                                                                                                                                                                                                                                                                                                 | Rge         | Sec                  | Govt                | 1/4             | 1/4             | 1/4                 | County                                      | Source                         |                           | Local name or tag #                                |  |  |  |  |
|                                                          | 37N                                                                                                                                                                                                                                                                                                                                                                                                                                                                 | 15E         | 5                    |                     |                 | NE              | sw                  | IDAHO                                       | Brushy Fork Cr                 | eek                       |                                                    |  |  |  |  |
|                                                          | 37N                                                                                                                                                                                                                                                                                                                                                                                                                                                                 | 15E         | 5                    |                     |                 | NE              | SE                  | IDAHO                                       | Brushy Fork Cr                 | eek                       |                                                    |  |  |  |  |
|                                                          |                                                                                                                                                                                                                                                                                                                                                                                                                                                                     |             |                      |                     |                 |                 |                     |                                             |                                |                           |                                                    |  |  |  |  |
|                                                          |                                                                                                                                                                                                                                                                                                                                                                                                                                                                     |             |                      |                     |                 |                 |                     |                                             |                                |                           |                                                    |  |  |  |  |
| 5.                                                       |                                                                                                                                                                                                                                                                                                                                                                                                                                                                     | (cfs or aci | 42 cfs<br>re-feet pe | fo<br>r year)<br>fo | r               |                 | irrigati            |                                             |                                |                           | 1 (both dates inclusive) (both dates inclusive)    |  |  |  |  |
| (cfs or acre-feet per year)  Amount for purposes from to |                                                                                                                                                                                                                                                                                                                                                                                                                                                                     |             |                      |                     |                 |                 |                     | (both dates inclusive)                      |                                |                           |                                                    |  |  |  |  |
|                                                          | Amount                                                                                                                                                                                                                                                                                                                                                                                                                                                              |             |                      | fo                  | r               |                 |                     | purp                                        | oses from                      | to                        | (both dates inclusive)                             |  |  |  |  |
| 6.                                                       | Total di                                                                                                                                                                                                                                                                                                                                                                                                                                                            | 100         | -                    | 70. 0               | ated is         | (a)             | 0.42                | cubic feet per sec                          | ond (cfs) and/or (h)           |                           | _ acre-feet per year (af).                         |  |  |  |  |
| 7.                                                       | Propose                                                                                                                                                                                                                                                                                                                                                                                                                                                             | - 65        |                      |                     | ateu is         | · (a)           |                     | _ cable reet per sec                        | ond (cis) and/or (b)           |                           | _ acre-reet per year (ar).                         |  |  |  |  |
|                                                          |                                                                                                                                                                                                                                                                                                                                                                                                                                                                     |             |                      |                     | devic           | es use          | d to div            | vert water from the                         | source. pump in cre            | ek; pipe                  | to place of use                                    |  |  |  |  |
|                                                          | dam                                                                                                                                                                                                                                                                                                                                                                                                                                                                 | s 10 fee    | ac                   | re-feet<br>ore in h | If the<br>eight | reserv<br>AND h | oir will<br>aving a | be filled more than<br>a storage capacity o | once each year, des            | cribe the r<br>re, submit | refill plan in item 12. For taseparate Application |  |  |  |  |
|                                                          |                                                                                                                                                                                                                                                                                                                                                                                                                                                                     |             |                      |                     |                 |                 |                     |                                             | oth of well is                 |                           |                                                    |  |  |  |  |
|                                                          |                                                                                                                                                                                                                                                                                                                                                                                                                                                                     |             |                      |                     |                 |                 |                     |                                             |                                |                           | _ 1001.                                            |  |  |  |  |
|                                                          | d. Is ground water with a temperature of greater than 85°F being sought? ☐ Yes ☐ No e. If well is already drilled, when?; drilling firm                                                                                                                                                                                                                                                                                                                             |             |                      |                     |                 |                 |                     |                                             |                                |                           |                                                    |  |  |  |  |
|                                                          |                                                                                                                                                                                                                                                                                                                                                                                                                                                                     |             |                      |                     |                 |                 |                     |                                             |                                |                           | )                                                  |  |  |  |  |
|                                                          |                                                                                                                                                                                                                                                                                                                                                                                                                                                                     |             |                      |                     |                 |                 | F                   | or Department Use                           |                                |                           |                                                    |  |  |  |  |
|                                                          |                                                                                                                                                                                                                                                                                                                                                                                                                                                                     |             |                      |                     |                 |                 |                     |                                             |                                |                           | ck by                                              |  |  |  |  |
| Fee                                                      | \$                                                                                                                                                                                                                                                                                                                                                                                                                                                                  |             | _ Red                | eipted              | by              |                 |                     | Receipt No.                                 |                                | Da                        | te                                                 |  |  |  |  |

## APPLICATION FOR PERMIT

IDWR / NORTH

To appropriate the public waters of the State of Idaho

| . Naı                 | me o                          | f applic                                | ant(s)                                                            | Bledso                                                            | e-Cor                   | nor Ho          | oldings             | , LLC                                       | Phone 9                                                                 | 49-307-7901                                                                                  |  |
|-----------------------|-------------------------------|-----------------------------------------|-------------------------------------------------------------------|-------------------------------------------------------------------|-------------------------|-----------------|---------------------|---------------------------------------------|-------------------------------------------------------------------------|----------------------------------------------------------------------------------------------|--|
|                       |                               | address                                 |                                                                   | nd/or                                                             | City Lolo               |                 |                     |                                             |                                                                         |                                                                                              |  |
|                       |                               |                                         |                                                                   |                                                                   | scottcbledsoe@gmail.com |                 |                     |                                             |                                                                         |                                                                                              |  |
|                       |                               | 208-336-0700                            |                                                                   |                                                                   |                         |                 |                     |                                             |                                                                         |                                                                                              |  |
|                       |                               |                                         |                                                                   | City Bois                                                         |                         |                 |                     |                                             |                                                                         |                                                                                              |  |
|                       | ite Id                        |                                         |                                                                   | apb@idahowaters.com                                               | •                       |                 |                     |                                             |                                                                         |                                                                                              |  |
| а.                    | □ S                           | end all d                               | corresp                                                           | onden                                                             | ce for                  | this ap         | plication           |                                             | tive and not to the applicant                                           | OR                                                                                           |  |
|                       | ✓ TI                          | he repre                                | esenta                                                            | ive is a                                                          | uthori                  | zed to          | sign fo             | r the applicant. Attac                      | ut is not authorized to sign f<br>ch a Power of Attorney or ot          | her documentation.                                                                           |  |
| Sou                   | ırce                          | of wate                                 | r supp                                                            | ly <u>BRU</u>                                                     | SHY                     | FORK            | CREE                | K whicl                                     | n is a tributary of                                                     |                                                                                              |  |
| Loc                   | ation                         | n of poir                               | nt(s) of                                                          | divers                                                            | ion:                    |                 |                     |                                             |                                                                         |                                                                                              |  |
| Tv                    | vp                            | Rge                                     | Sec                                                               | Govt<br>Lot                                                       | 1/4                     | 1/4             | 1/4                 | County                                      | Source                                                                  | Local name or tag #                                                                          |  |
| 3                     | 7N                            | 15E                                     | 5                                                                 |                                                                   |                         | NE              | sw                  | IDAHO                                       | Brushy Fork Creek                                                       |                                                                                              |  |
| 3                     | 7N                            | 15E                                     | 5                                                                 |                                                                   |                         | NE              | SE                  | IDAHO                                       | Brushy Fork Creek                                                       |                                                                                              |  |
|                       |                               |                                         |                                                                   |                                                                   |                         |                 |                     |                                             |                                                                         |                                                                                              |  |
|                       |                               |                                         |                                                                   |                                                                   |                         |                 |                     |                                             |                                                                         |                                                                                              |  |
| Am<br>Am<br>Am<br>Tot | ount<br>ount<br>ount<br>al qu | (cfs or acr<br>(cfs or acr<br>antity to | re-feet per<br>re-feet per<br>re-feet per<br>re-feet per<br>be ap | r year) for year) for year) for year) for year) for year) opropri | r<br>r<br>r<br>ated is  | s (a)           | 0.42                | purp<br>purp<br>cubic feet per sec          | coses from 4/15 to 10 coses from to | (both dates inclusive) (both dates inclusive) (both dates inclusive) acre-feet per year (af) |  |
| 1                     | dams                          | s 10 fee                                | ac                                                                | re-feet<br>ore in h                                               | . If the<br>neight      | reserv<br>AND h | oir will<br>aving a | be filled more than<br>a storage capacity o | acity acre-fe once each year, describe the of 50 acre-feet or more, sub | e refill plan in item 12. For<br>mit a separate <u>Application</u>                           |  |
|                       |                               |                                         |                                                                   |                                                                   |                         |                 |                     |                                             | oth of well is                                                          |                                                                                              |  |
|                       | -                             |                                         |                                                                   |                                                                   |                         |                 |                     |                                             | sought?  Yes  No                                                        |                                                                                              |  |
|                       |                               |                                         |                                                                   |                                                                   | -                       |                 |                     |                                             |                                                                         |                                                                                              |  |
|                       |                               |                                         |                                                                   |                                                                   |                         |                 |                     |                                             | ; Drilling Permit I                                                     |                                                                                              |  |
|                       |                               |                                         | -                                                                 |                                                                   |                         |                 |                     |                                             |                                                                         |                                                                                              |  |
| eceive                | d by                          |                                         |                                                                   |                                                                   |                         | Date            |                     | For Department Use                          | e Preliminary c                                                         | neck by                                                                                      |  |
| ee \$                 |                               |                                         | Red                                                               | ceipted                                                           | by 💉                    | Pa              |                     | Receipt No.                                 |                                                                         | Date (0-1(0-20)                                                                              |  |