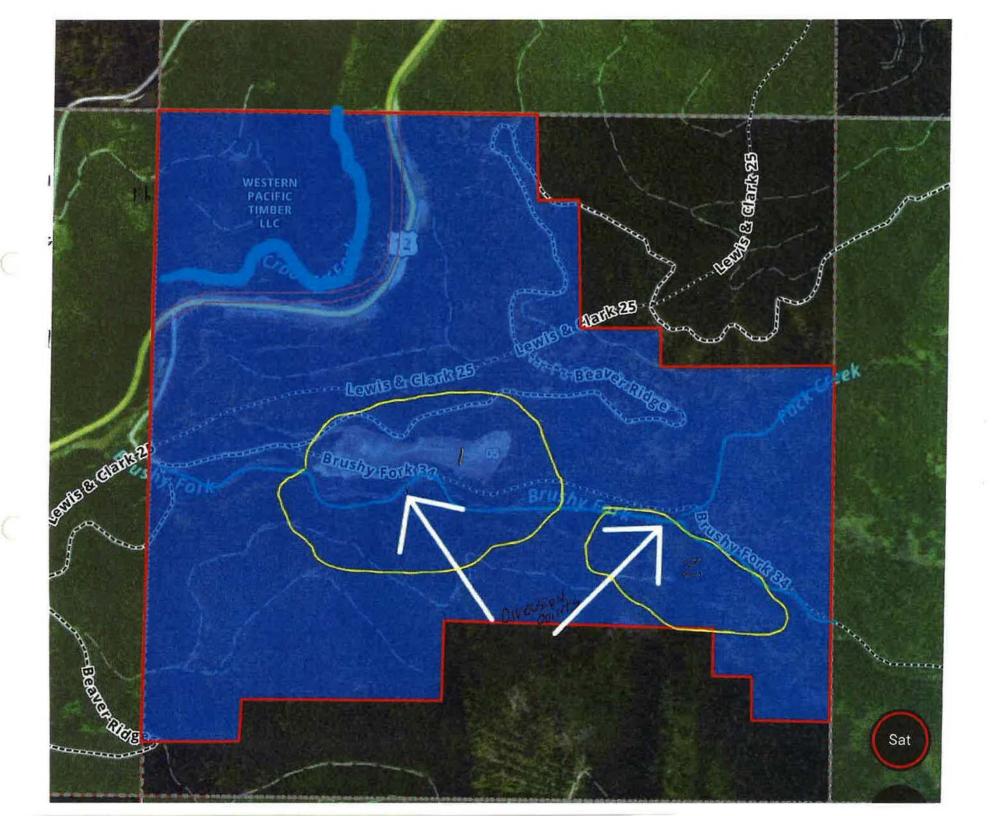

#### IDWR/NORTHAMENDED APPLICATION FOR PERMIT

To appropriate the public waters of the State of Idaho

| 1.                                                       | Name o                                                                                                                                                                                                                                                                                                                                                                                                                                                              | of applic   | ant(s)               | Phone 949-307-7901  |                 |                 |                     |                                             |                                |                           |                                                    |  |  |  |  |
|----------------------------------------------------------|---------------------------------------------------------------------------------------------------------------------------------------------------------------------------------------------------------------------------------------------------------------------------------------------------------------------------------------------------------------------------------------------------------------------------------------------------------------------|-------------|----------------------|---------------------|-----------------|-----------------|---------------------|---------------------------------------------|--------------------------------|---------------------------|----------------------------------------------------|--|--|--|--|
|                                                          |                                                                                                                                                                                                                                                                                                                                                                                                                                                                     | address     |                      | Nam                 | e connec        | tor (chec       | k one):             | and or a                                    | nd/or                          | City Lolo                 |                                                    |  |  |  |  |
|                                                          | _                                                                                                                                                                                                                                                                                                                                                                                                                                                                   |             |                      |                     |                 |                 |                     | Email <sup>§</sup>                          | scottcbledsoe@gma              |                           |                                                    |  |  |  |  |
| 2.                                                       |                                                                                                                                                                                                                                                                                                                                                                                                                                                                     |             |                      |                     |                 |                 |                     |                                             |                                | Phone 208-336-0700        |                                                    |  |  |  |  |
|                                                          |                                                                                                                                                                                                                                                                                                                                                                                                                                                                     |             |                      | c                   |                 |                 |                     |                                             |                                |                           |                                                    |  |  |  |  |
|                                                          | State lo                                                                                                                                                                                                                                                                                                                                                                                                                                                            |             |                      |                     |                 |                 |                     |                                             | apb@idahowaters.co             |                           |                                                    |  |  |  |  |
|                                                          | <ul> <li>a.  Send all correspondence for this application to the representative and not to the applicant OR</li> <li>Send original correspondence to the applicant and copies to the representative.</li> <li>b.  The representative may submit information for the applicant but is not authorized to sign for the applicant OR</li> <li>The representative is authorized to sign for the applicant. Attach a Power of Attorney or other documentation.</li> </ul> |             |                      |                     |                 |                 |                     |                                             |                                |                           | the applicant OR                                   |  |  |  |  |
| 3.                                                       | Source                                                                                                                                                                                                                                                                                                                                                                                                                                                              | of wate     | r supp               | y BRU               | SHY F           | ORK             | CREE                | Kwhic                                       | n is a tributary of <u>Cro</u> | oked For                  | rk                                                 |  |  |  |  |
| 4.                                                       |                                                                                                                                                                                                                                                                                                                                                                                                                                                                     | n of poi    |                      |                     |                 |                 |                     |                                             |                                |                           |                                                    |  |  |  |  |
|                                                          | Twp                                                                                                                                                                                                                                                                                                                                                                                                                                                                 | Rge         | Sec                  | Govt                | 1/4             | 1/4             | 1/4                 | County                                      | Source                         |                           | Local name or tag #                                |  |  |  |  |
|                                                          | 37N                                                                                                                                                                                                                                                                                                                                                                                                                                                                 | 15E         | 5                    |                     |                 | NE              | sw                  | IDAHO                                       | Brushy Fork Cr                 | eek                       |                                                    |  |  |  |  |
|                                                          | 37N                                                                                                                                                                                                                                                                                                                                                                                                                                                                 | 15E         | 5                    |                     |                 | NE              | SE                  | IDAHO                                       | Brushy Fork Cr                 | eek                       |                                                    |  |  |  |  |
|                                                          |                                                                                                                                                                                                                                                                                                                                                                                                                                                                     |             |                      |                     |                 |                 |                     |                                             |                                |                           |                                                    |  |  |  |  |
|                                                          |                                                                                                                                                                                                                                                                                                                                                                                                                                                                     |             |                      |                     |                 |                 |                     |                                             |                                |                           |                                                    |  |  |  |  |
| 5.                                                       |                                                                                                                                                                                                                                                                                                                                                                                                                                                                     | (cfs or aci | 42 cfs<br>re-feet pe | fo<br>r year)<br>fo | r               |                 | irrigati            |                                             |                                |                           | 1 (both dates inclusive) (both dates inclusive)    |  |  |  |  |
| (cfs or acre-feet per year)  Amount for purposes from to |                                                                                                                                                                                                                                                                                                                                                                                                                                                                     |             |                      |                     |                 |                 |                     | (both dates inclusive)                      |                                |                           |                                                    |  |  |  |  |
|                                                          | Amount                                                                                                                                                                                                                                                                                                                                                                                                                                                              |             |                      | fo                  | r               |                 |                     | purp                                        | oses from                      | to                        | (both dates inclusive)                             |  |  |  |  |
| 6.                                                       | Total di                                                                                                                                                                                                                                                                                                                                                                                                                                                            | 100         | -                    | 70. 0               | ated is         | (a)             | 0.42                | cubic feet per sec                          | ond (cfs) and/or (h)           |                           | _ acre-feet per year (af).                         |  |  |  |  |
| 7.                                                       | Propose                                                                                                                                                                                                                                                                                                                                                                                                                                                             | - 65        |                      |                     | ateu is         | · (a)           |                     | _ cable reet per sec                        | ond (cis) and/or (b)           |                           | _ acre-reet per year (ar).                         |  |  |  |  |
|                                                          |                                                                                                                                                                                                                                                                                                                                                                                                                                                                     |             |                      |                     | devic           | es use          | d to div            | vert water from the                         | source. pump in cre            | ek; pipe                  | to place of use                                    |  |  |  |  |
|                                                          | dam                                                                                                                                                                                                                                                                                                                                                                                                                                                                 | s 10 fee    | ac                   | re-feet<br>ore in h | If the<br>eight | reserv<br>AND h | oir will<br>aving a | be filled more than<br>a storage capacity o | once each year, des            | cribe the r<br>re, submit | refill plan in item 12. For taseparate Application |  |  |  |  |
|                                                          |                                                                                                                                                                                                                                                                                                                                                                                                                                                                     |             |                      |                     |                 |                 |                     |                                             | oth of well is                 |                           |                                                    |  |  |  |  |
|                                                          |                                                                                                                                                                                                                                                                                                                                                                                                                                                                     |             |                      |                     |                 |                 |                     |                                             |                                |                           | _ 1001.                                            |  |  |  |  |
|                                                          | d. Is ground water with a temperature of greater than 85°F being sought? ☐ Yes ☐ No e. If well is already drilled, when?; drilling firm                                                                                                                                                                                                                                                                                                                             |             |                      |                     |                 |                 |                     |                                             |                                |                           |                                                    |  |  |  |  |
|                                                          |                                                                                                                                                                                                                                                                                                                                                                                                                                                                     |             |                      |                     |                 |                 |                     |                                             |                                |                           | )                                                  |  |  |  |  |
|                                                          |                                                                                                                                                                                                                                                                                                                                                                                                                                                                     |             |                      |                     |                 |                 | F                   | or Department Use                           |                                |                           |                                                    |  |  |  |  |
|                                                          |                                                                                                                                                                                                                                                                                                                                                                                                                                                                     |             |                      |                     |                 |                 |                     |                                             |                                |                           | ck by                                              |  |  |  |  |
| Fee                                                      | \$                                                                                                                                                                                                                                                                                                                                                                                                                                                                  |             | _ Red                | eipted              | by              |                 |                     | Receipt No.                                 |                                | Da                        | te                                                 |  |  |  |  |

## APPLICATION FOR PERMIT

IDWR / NORTH

To appropriate the public waters of the State of Idaho

| . Naı                 | me o                          | f applic                                | ant(s)                                                            | Bledso                                                            | e-Cor                   | nor Ho          | oldings             | , LLC                                       | Phone 9                                                                 | 49-307-7901                                                                                  |  |
|-----------------------|-------------------------------|-----------------------------------------|-------------------------------------------------------------------|-------------------------------------------------------------------|-------------------------|-----------------|---------------------|---------------------------------------------|-------------------------------------------------------------------------|----------------------------------------------------------------------------------------------|--|
|                       |                               | address                                 |                                                                   | nd/or                                                             | City Lolo               |                 |                     |                                             |                                                                         |                                                                                              |  |
|                       |                               |                                         |                                                                   |                                                                   | scottcbledsoe@gmail.com |                 |                     |                                             |                                                                         |                                                                                              |  |
|                       |                               | 208-336-0700                            |                                                                   |                                                                   |                         |                 |                     |                                             |                                                                         |                                                                                              |  |
|                       |                               |                                         |                                                                   | City Bois                                                         |                         |                 |                     |                                             |                                                                         |                                                                                              |  |
|                       | ite Id                        |                                         |                                                                   | apb@idahowaters.com                                               | •                       |                 |                     |                                             |                                                                         |                                                                                              |  |
| а.                    | □ S                           | end all d                               | corresp                                                           | onden                                                             | ce for                  | this ap         | plication           |                                             | tive and not to the applicant                                           | OR                                                                                           |  |
|                       | ✓ TI                          | he repre                                | esenta                                                            | ive is a                                                          | uthori                  | zed to          | sign fo             | r the applicant. Attac                      | ut is not authorized to sign f<br>ch a Power of Attorney or ot          | her documentation.                                                                           |  |
| Sou                   | ırce                          | of wate                                 | r supp                                                            | ly <u>BRU</u>                                                     | SHY                     | FORK            | CREE                | K whicl                                     | n is a tributary of                                                     |                                                                                              |  |
| Loc                   | ation                         | n of poir                               | nt(s) of                                                          | divers                                                            | ion:                    |                 |                     |                                             |                                                                         |                                                                                              |  |
| Tv                    | vp                            | Rge                                     | Sec                                                               | Govt<br>Lot                                                       | 1/4                     | 1/4             | 1/4                 | County                                      | Source                                                                  | Local name or tag #                                                                          |  |
| 3                     | 7N                            | 15E                                     | 5                                                                 |                                                                   |                         | NE              | sw                  | IDAHO                                       | Brushy Fork Creek                                                       |                                                                                              |  |
| 3                     | 7N                            | 15E                                     | 5                                                                 |                                                                   |                         | NE              | SE                  | IDAHO                                       | Brushy Fork Creek                                                       |                                                                                              |  |
|                       |                               |                                         |                                                                   |                                                                   |                         |                 |                     |                                             |                                                                         |                                                                                              |  |
|                       |                               |                                         |                                                                   |                                                                   |                         |                 |                     |                                             |                                                                         |                                                                                              |  |
| Am<br>Am<br>Am<br>Tot | ount<br>ount<br>ount<br>al qu | (cfs or acr<br>(cfs or acr<br>antity to | re-feet per<br>re-feet per<br>re-feet per<br>re-feet per<br>be ap | r year) for year) for year) for year) for year) for year) opropri | r<br>r<br>r<br>ated is  | s (a)           | 0.42                | purp<br>purp<br>cubic feet per sec          | coses from 4/15 to 10 coses from to | (both dates inclusive) (both dates inclusive) (both dates inclusive) acre-feet per year (af) |  |
| 1                     | dams                          | s 10 fee                                | ac                                                                | re-feet<br>ore in h                                               | . If the<br>neight      | reserv<br>AND h | oir will<br>aving a | be filled more than<br>a storage capacity o | acity acre-fe once each year, describe the of 50 acre-feet or more, sub | e refill plan in item 12. For<br>mit a separate <u>Application</u>                           |  |
|                       |                               |                                         |                                                                   |                                                                   |                         |                 |                     |                                             | oth of well is                                                          |                                                                                              |  |
|                       | -                             |                                         |                                                                   |                                                                   |                         |                 |                     |                                             | sought?  Yes  No                                                        |                                                                                              |  |
|                       |                               |                                         |                                                                   |                                                                   | -                       |                 |                     |                                             |                                                                         |                                                                                              |  |
|                       |                               |                                         |                                                                   |                                                                   |                         |                 |                     |                                             | ; Drilling Permit I                                                     |                                                                                              |  |
|                       |                               |                                         | -                                                                 |                                                                   |                         |                 |                     |                                             |                                                                         |                                                                                              |  |
| eceive                | d by                          |                                         |                                                                   |                                                                   |                         | Date            |                     | For Department Use                          | e Preliminary c                                                         | neck by                                                                                      |  |
| ee \$                 |                               |                                         | Red                                                               | ceipted                                                           | by 💉                    | Pa              |                     | Receipt No.                                 |                                                                         | Date (0-1(0-20)                                                                              |  |