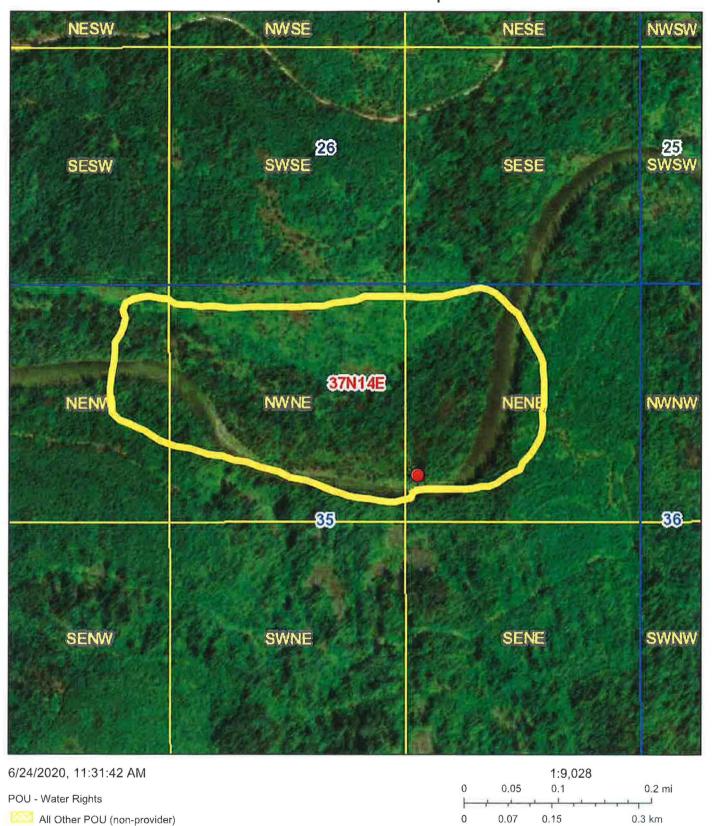

-------------------------------------------------------------------------------|
| STATE OF Montana  County of Missionia  On this 1/th day of June 2020, Before me, Jewi Rayland a Notar Public in and for said State, personally appeared Scott Bledsoe, known or identified to me to be the person who executed said instrument. |
| IN WITNESS WHEREOF, I have hereunto set my hand and affixed my official seal the day and year in this certificated first above written.                                                                                                         |

e

JERRI ROYLAND NOTARY PUBLIC for the State of Mentana Residing at Missoula, Montana My Commission Expires November 20, 2021

Jan. Rlose Notary Public for Residing at: Mismula

My commission expires:

(seal)

### ArcGIS Web Map



Irrigation Providers and Municipal Service Areas

POD - Water Rights

Quarter Quarter

Source: Esri, Maxar, GeoEye, Earthstar Geographics, CNES/Airbus DS,

Section
Township/Range

USDA, USGS, AeroGRID, IGN, and the GIS User Community, Esri, HERE, Garmin, (c) OpenStreetMap contributors, Esri, HERE, Garmin, (c) OpenStreetMap contributors, and the GIS user community, Idaho



#### Albert P. Barker

EMAIL: apb@idahowaters.com

PHONE: 208.336.0700
WEB: idahowaters.com

JUN 26 2020
IDWR/NORTH

#### Boise

1010 W. Jefferson St. Suite 102 Boise, Idaho 83702 p. 208.336.0700 f. 208.344.6034 Altorneys
Albert P. Barker
John K. Simpson
Travis L. Thompson
Scott A. Magnuson
Jonas A. Reagan

John A. Rosholt (1937-2019)

June 24, 2020

#### VIA U.S. MAIL

Idaho Department of Water Resources Northern Regi