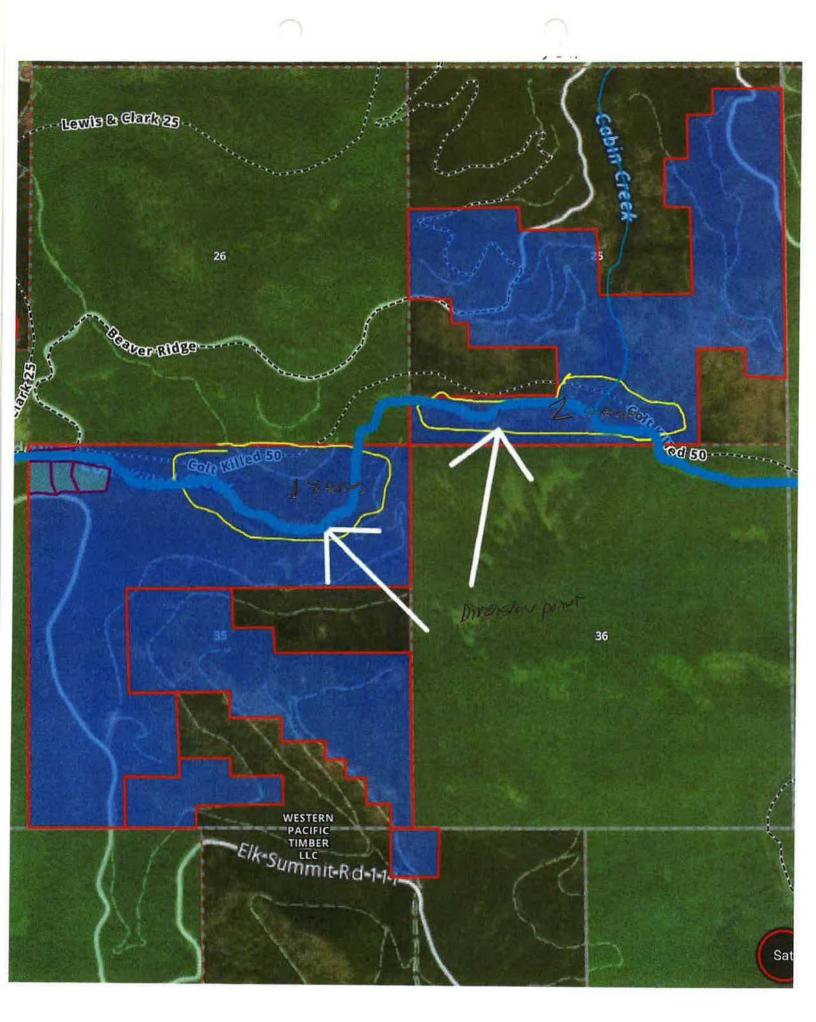

|
|-----------------------------------------------------------------------------------------------------------------------------------------|
| IN WITNESS WHEREOF, I have singed this special power of attorney effective this day of June, 2020.                                      |
| Scott Bledsoe, Manager                                                                                                                  |
| County of                                                                                                                               |
| IN WITNESS WHEREOF, I have hereunto set my hand and affixed my official seal the day and year in this certificated first above written. |

Notary Public for Montana Residing at: Mismula mt

My commission expires: 11 20 2021

(seal)





JUN 16 2020

IDWR / NORTH

Boise

1010 W. Jefferson St. Suite 102 Boise, Idaho 83702 p. 208.336.0700 f. 208.344.6034 Allorneys Albert P. Barker John K. Simpson Travis L. Thompson Scott A. Magnuson Jonas A. Reagan

John A. Rosholt (1937-2019)

#### Albert P. Barker

EMAIL: apb@idahowaters.com

**PHONE:** 208.336.0700 **WEB:** idahowaters.com

June 12, 2020

#### VIA U.S. MAIL / CERTIFIED RETURN RECEIPT

Idaho Department of Water Resources Northern Regional Office 7600 Mineral Drive, Suite 100 Coeur d'Alene, ID 83815-7763

Re: Applications for Permit in the Name of Bledsoe-Connor Holdings, Inc.

#### Dear Clerk:

Enclosed for filing are six Applications for Permit for irrigation rights in the name of Bledsoe-Connor Holdings, Inc. from Brushy Fork, Cabin Creek, Colt Killed Creek (2), Conn