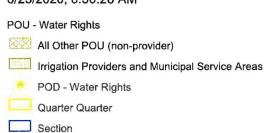

All may rely on such authority. This Special Power of Attorney shall be effective until revoked in writing by Bledsoe Connor Holdings LLC.

| IN WITNESS WHEREOF, I have singed this special power of attorney effective this day of June, 2020.                                                                                                    |
|-------------------------------------------------------------------------------------------------------------------------------------------------------------------------------------------------------|
| Scott Bledsoe, Manager                                                                                                                                                                                |
| STATE OF Montana                                                                                                                                                                                      |
| County of Missoula )                                                                                                                                                                                  |
| On this / day of June 2020, Before me, Jew Royland a Notary Public in and for said State, personally appeared Scott Bledsoe, known or identified to me to be the person who executed said instrument. |
| IN WITNESS WHEREOF, I have hereunto set my hand and affixed my official seal the day and year in this certificated first above written.                                                               |

# ArcGIS Web Map

Township/Range

Source: Esri, Maxar, GeoEye, Earthstar Geographics, CNES/Airbus DS, USDA, USGS, AeroGRID, IGN, and the GIS User Community, Esri, HERE, Garmin, (c) OpenStreetMap contributors, Esri, HERE, Garmin, (c) OpenStreetMap contributors, and the GIS user community, Idaho