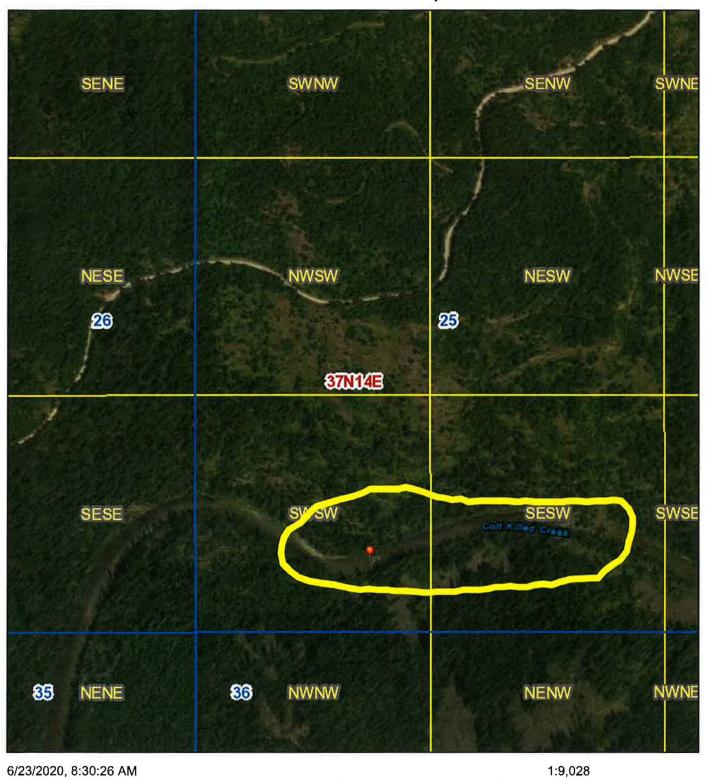

All may rely on such authority. This Special Power of Attorney shall be effective until revoked in writing by Bledsoe Connor Holdings LLC.

| IN WITNESS WHEREOF, I have singed this special power of attorney effective this day of June, 2020.                                                                                                    |
|-------------------------------------------------------------------------------------------------------------------------------------------------------------------------------------------------------|
| Scott Bledsoe, Manager                                                                                                                                                                                |
| STATE OF Montana                                                                                                                                                                                      |
| County of Missoula )                                                                                                                                                                                  |
| On this / day of June 2020, Before me, Jew Royland a Notary Public in and for said State, personally appeared Scott Bledsoe, known or identified to me to be the person who executed said instrument. |
| IN WITNESS WHEREOF, I have hereunto set my hand and affixed my official seal the day and year in this certificated first above written.                                                               |

# ArcGIS Web Map

Township/Range

Source: Esri, Maxar, GeoEye, Earthstar Geographics, CNES/Airbus DS, USDA, USGS, AeroGRID, IGN, and the GIS User Community, Esri, HERE, Garmin, (c) OpenStreetMap contributors, Esri, HERE, Garmin, (c) OpenStreetMap contributors, and the GIS user community, Idaho