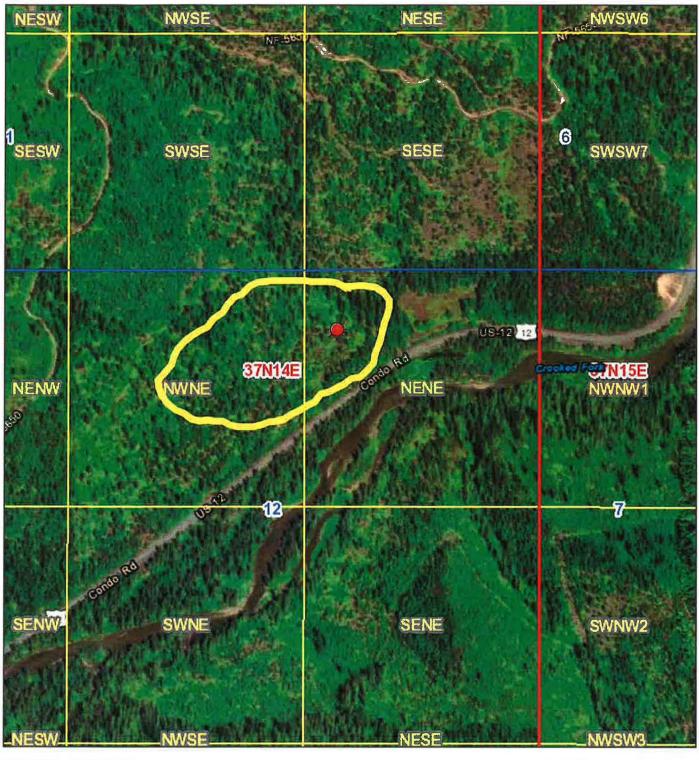

#### SPECIAL POWER OF ATTORNEY

Bledsoe Connor Holdings LLC, a Montana Limited Liability Company, located at 2620 Radio Way, Missoula, Montana 59808-1305, hereby appoints the attorneys of Barker Rosholt & Simpson LLP, 1010 W. Jefferson St., Ste. 102, Boise, ID 83702, as its true and lawful attorneys for the purpose of signing on its behalf in any and all applications for water rights located in T3N R15E and 14E and any other document in support of furtherance of any of the above.

Township/Range

Source Esri, Maxar, GeoEye, Earthstar Geographics, CNES/Airbus DS, USDA, USGS, AeroGRID, IGN, and the GIS User Community, Esri, HERE, Garmin, (c) OpenStreetMap contributors, Esri, HERE, Garmin, (c) OpenStreetMap contributors, and the GIS user community, Idaho