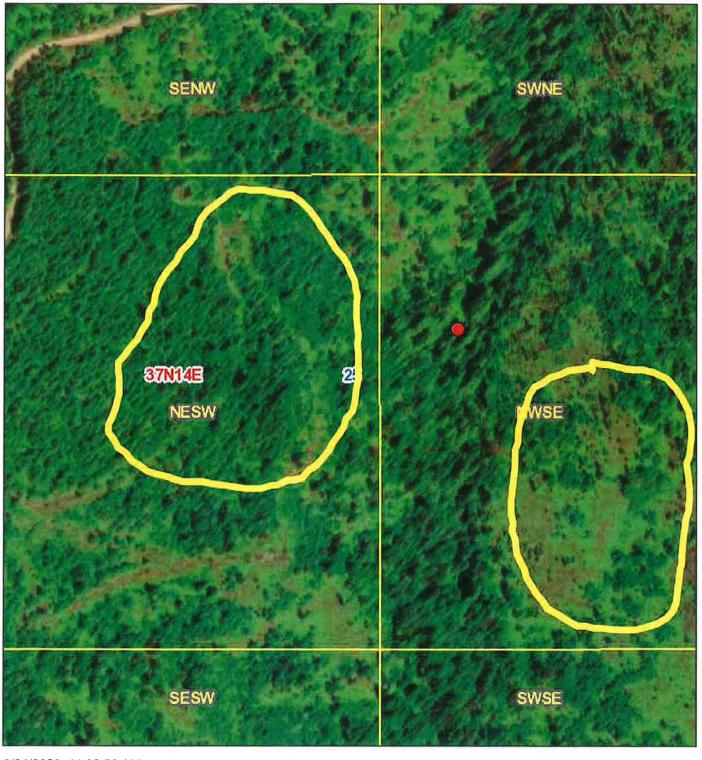

All may rely on such authority. This Special Power of Attorney shall be effective until revoked in writing by Bledsoe Connor Holdings LLC.

| IN WITNESS WHEREOF, I have singed this special power of attorney effective this day of June, 2020.                                                                                        |
|-------------------------------------------------------------------------------------------------------------------------------------------------------------------------------------------|
| Scott Bledsoe, Manager                                                                                                                                                                    |
| STATE OF Montana                                                                                                                                                                          |
| County of Missoula                                                                                                                                                                        |
| On this / day of June 2020, Before me, a Notary Public in and for said State, personally appeared Scott Bledsoe, known or identified to me to be the person who executed said instrument. |
| IN WITNESS WHEREOF, I have hereunto set my hand and affixed my official seal the day and year in this certificated first above written.                                                   |