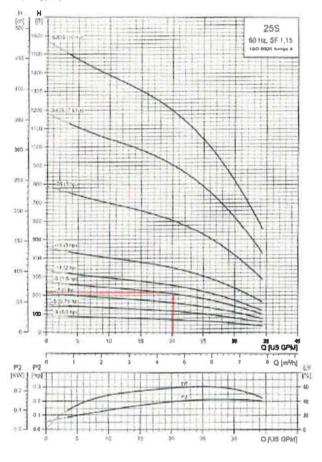

Storage    |       |
|---------------------|-------|
| Source Supplies/GPM | 20    |
| Hourly Supply       | 1,200 |

| Current Active ERU's | ERU's | PHD   | PHD GPM/ERU | 05    | ES Required | SB Required | FSS Required | Storage Needed |
|----------------------|-------|-------|-------------|-------|-------------|-------------|--------------|----------------|
| Active               | 50    | 44.00 | 0.87        | 6,600 | 3,600       | 2,220       | 0            | 12,420         |
|                      |       |       |             |       |             |             |              |                |

Figure 4 - Well No. 1 Pump Curve

4" and larger wells - continued

### SP 35S (35 gpm)



GRUNDFOSX

Figure 5 - Well No. 2 Pump Curve

# 4" and larger wells - continued

# SP 25S (25 gpm)



GRUNDFOS

ROEMGOE HOV. 65/16

# 8 4 1 4 9 STATE OF IDAHO DEPARTMENT OF WATER RESOURCES

Ident. No. 95-17958

# JUN 15 2020

# **APPLICATION FOR PERMIT**

IDWR / NORTH

To appropriate the public waters of the State of Idaho

| 1.  | Name of    | applica           | ant(s)          | Aspen              | Home               | s, LLC            |                    |                                                |