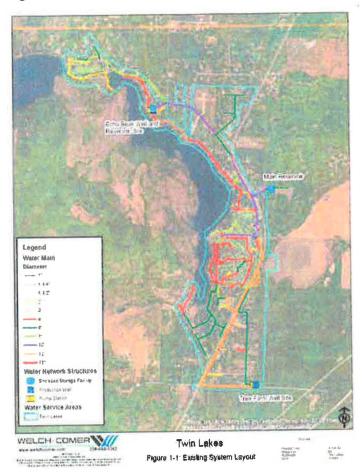

br>(3.68 AF) |

Note:

ERU = equivalent residential unit

The two new public water supply (PWS) wells would be drilled near two existing wells. These wells include Well No. 1 (D0041573) and well No. 3 (D0041566). Well driller reports are attached. Aspen proposes drilling two new wells approximately the same depths. Wells will be constructed to Idaho Department of Environmental Quality standards for PWS wells.

New Well No. 1 is expected to produce approximately 38 gpm at 230 feet total dynamic head (TDH) with a 2 hp submersible pump. New Well No. 2 is expected to produce approximately 20 gpm at 220 feet TDH with a 1 hp pump. Pump curves are attached (Figures 4 and 5, respectively). The total rate of diversion is expected to be 58 gpm (0.13 cfs).



Figure 2 – NKWD Twin Lakes Service Area



Figure 3 - Volume Calculations

OS= Operational Storage
ES= Equalizing Storage
SB= Standby Storage
FSS= Fire Suppression Storage
ADD= 1,200,000.00 Annual Use

Existing Storage
Source Supplies/GPM 20
Hourly Supply 1,200

 Current Active ERU's
 ERU's
 PHD
 PHD GPM/ERU
 OS
 ES Required
 SB Required
 FSS Required
 Storage Needed

 Active
 50
 44.00
 0.87
 6,600
 3,600
 2,220
 0
 12,420



Figure 4 - Well No. 1 Pump Curve

4" and larger wells - continued

SP 35S [35 gpm]



GRUNDFOS X



Figure 5 - Well No. 2 Pump Curve

4" and larger wells - continued

SP 25S (25 gpm)



GRUNDFOS X





# State of Idaho DEPARTMENT OF WATER RESOURCES

NORTHERN Region • 7600 N MINERAL DR STE 100 • COEUR D ALENE, ID 83815-7763

Phone: (208)762-2800 • Fax: (208)769-2819 • Website: www.idwr.idaho.gov

Gary Spackm