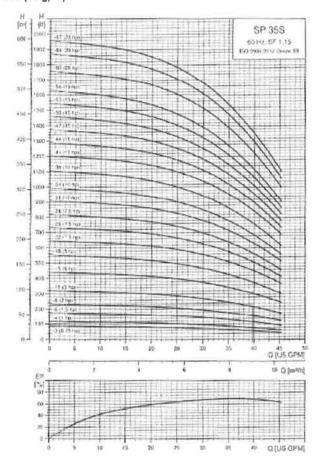

torage

SB= Standby Storage

FSS= Fire Suppression Storage

ADD= 1,200,000.00 Annual Use

| Existing Storage    |       |
|---------------------|-------|
| Source Supplies/GPM | 20    |
| Hourly Supply       | 1,200 |

| Current Active ERU's | ERU's | PHD   | PHD GPM/ERU | 05    | ES Required | SB Required | FSS Required | Storage Needed |
|----------------------|-------|-------|-------------|-------|-------------|-------------|--------------|----------------|
| Active               | 50    | 44.00 | 0.87        | 6,600 | 3,600       | 2,220       | 0            | 12,420         |
|                      |       |       |             |       |             |             |              |                |

Figure 4 - Well No. 1 Pump Curve

4" and larger wells - continued

### SP 35S (35 gpm)



GRUNDFOSX

Figure 5 - Well No. 2 Pump Curve

# 4" and larger wells - continued

# SP 25S (25 gpm)



GRUNDFOS

ROEMGOE HOV. 65/16

# 8 4 1 4 9 STATE OF IDAHO DEPARTMENT OF WATER RESOURCES

Ident. No. 95-17958

# JUN 15 2020

# **APPLICATION FOR PERMIT**

IDWR / NORTH

To appropriate the public waters of the State of Idaho

| 1.  | Name of    | applica           | ant(s)          | Aspen              | Home               | s, LLC            |                    |                                                |