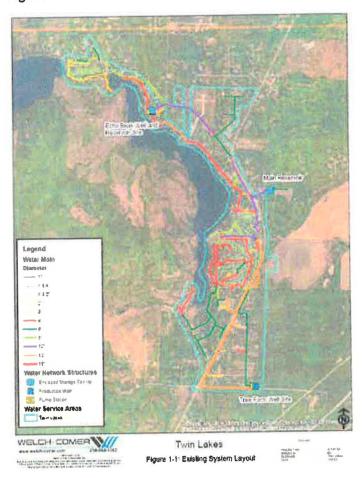

l<br>(3.68 AF) |

Note:

ERU = equivalent residential unit

The two new public water supply (PWS) wells would be drilled near two existing wells. These wells include Well No. 1 (D0041573) and well No. 3 (D0041566). Well driller reports are attached. Aspen proposes drilling two new wells approximately the same depths. Wells will be constructed to Idaho Department of Environmental Quality standards for PWS wells.

New Well No. 1 is expected to produce approximately 38 gpm at 230 feet total dynamic head (TDH) with a 2 hp submersible pump. New Well No. 2 is expected to produce approximately 20 gpm at 220 feet TDH with a 1 hp pump. Pump curves are attached (Figures 4 and 5, respectively). The total rate of diversion is expected to be 58 gpm (0.13 cfs).

Figure 2 - NKWD Twin Lakes Service Area



Figure 3 – Volume Calculations

| Max Dally Flow | 12,500  |         |             |         |                |
|----------------|---------|---------|-------------|---------|----------------|
| Currrent ERU   | 50      |         |             |         |                |
|                | PHD GPM | MDD/ERU | PHD GPM/ERU | ADD/ERU | Q5= (          |
| KCWD           | 44      | 250     | 0.87        | 133.33  | ES= E<br>SB= S |
|                |         |         |             |         | FSS= F         |

OS= Operational Storage

ES= Equalizing Storage

SB= Standby Storage

FSS= Fire Suppression Storage

ADD= 1,200,000.00 Annual Use

| Existing Storage    |       |
|---------------------|-------|
| Source Supplies/GPM | 20    |
| Hourly Supply       | 1,200 |

| Current Active ERU's |