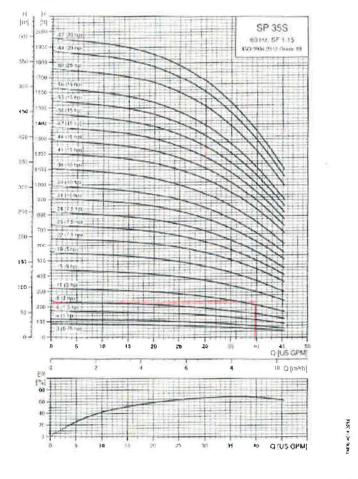

t 230 feet total dynamic head (TDH) with a 2 hp submersible pump. New Well No. 2 is expected to produce approximately 20 gpm at 220 feet TDH with a 1 hp pump. Pump curves are attached (Figures 4 and 5, respectively). The total rate of diversion is expected to be 58 gpm (0.13 cfs).



Figure 2 – NKWD Twin Lakes Service Area



Figure 3 - Volume Calculations

OS= Operational Storage
ES= Equalizing Storage
SB= Standby Storage
FSS= Fire Suppression Storage
ADD= 1,200,000.00 Annual Use

Existing Storage
Source Supplies/GPM 20
Hourly Supply 1,200

 Current Active ERU's
 ERU's
 PHD
 PHD GPM/ERU
 OS
 ES Required
 SB Required
 FSS Required
 Storage Needed

 Active
 50
 44.00
 0.87
 6,600
 3,600
 2,220
 0
 12,420



Figure 4 - Well No. 1 Pump Curve

4" and larger wells - continued

SP 35S [35 gpm]



GRUNDFOS X



Figure 5 - Well No. 2 Pump Curve

4" and larger wells - continued

SP 25S (25 gpm)



GRUNDFOS X





# State of Idaho DEPARTMENT OF WATER RESOURCES

NORTHERN Region • 7600 N MINERAL DR STE 100 • COEUR D ALENE, ID 83815-7763

Phone: (208)762-2800 • Fax: (208)769-2819 • Website: www.idwr.idaho.gov

Gary Spackman Director

July 7, 2020

ASPEN HOMES AND DEVELOPMENT LLC 1831 N LAKEWOOD DR STE A COEUR D ALENE, ID 83814-2669

RE: Application for Permit No. 95-17958

Dear Applicant(s):

The Department of Water Resources has received your water right application. Please refer to the number referenced above in all future correspondence regarding this application.

A legal notice of the application has been prepared and is scheduled for publication in the COEUR D ALENE PRESS on 7/16/