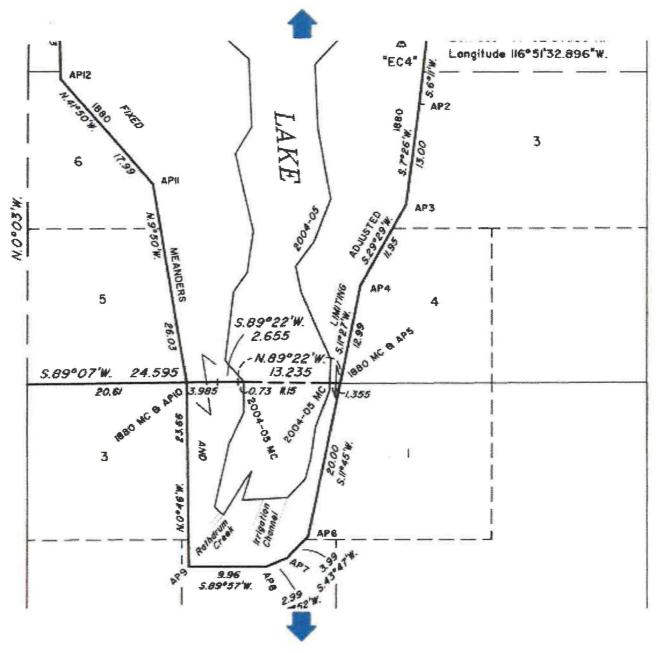

d draft Page 2 of the Application. I found two tax parcels on the Kootenai County Assessors web site, with owners other than Aspen Homes and Development LLC, at the locations shown by the pointers with parcels numbers. These parcels aren't included within the draft place of use boundary I have shown. Information on these two parcels is below:

52N04W086500 CARLSON, ERIC 2384 N KACHESS ST GREENACRES WA 99016 (physical address 20849 N ALTAMONT RD)

52N04W173655 20555 N GUNNING RD RATHDRUM ID 838358 (physical address 20475 N MINING CLAIM RD)

I will be out of the office after 5 P.M. today and returning at 2 P.M. tomorrow if you have any questions.

Shaun Maxey

Shaun M. Maxey Sr. Water Resource Agent Idaho Department of Water Resources, Northern Region Coeur d'Alene, ID 83815 (208) 762.2816





Hold down the Ctrl key to select a region with the mouse.



A history of surveys Is contained in the field notes.

This plot represents the dependent resurvey of partiens of the subdivisional lines, and the 1880 original meanders of Lower Twin Lake, designed to restore the comers in their true original locations occording to the best ovallable evidence, and the survey of the 2004-05 meanders of Lower Twin Lake, T. 52 N., R. 4 W., Baise

The position of the 1880 original record meanders of Lower Twin Lake is shown by an irregular line with numbered ongle points. These original meanders have been determined to be fraudulent or grossly in error as outlined in an Act of Congress, Public Low 107–371, and have therefore been morked us a fixed and limiting boundary, with the directions and l