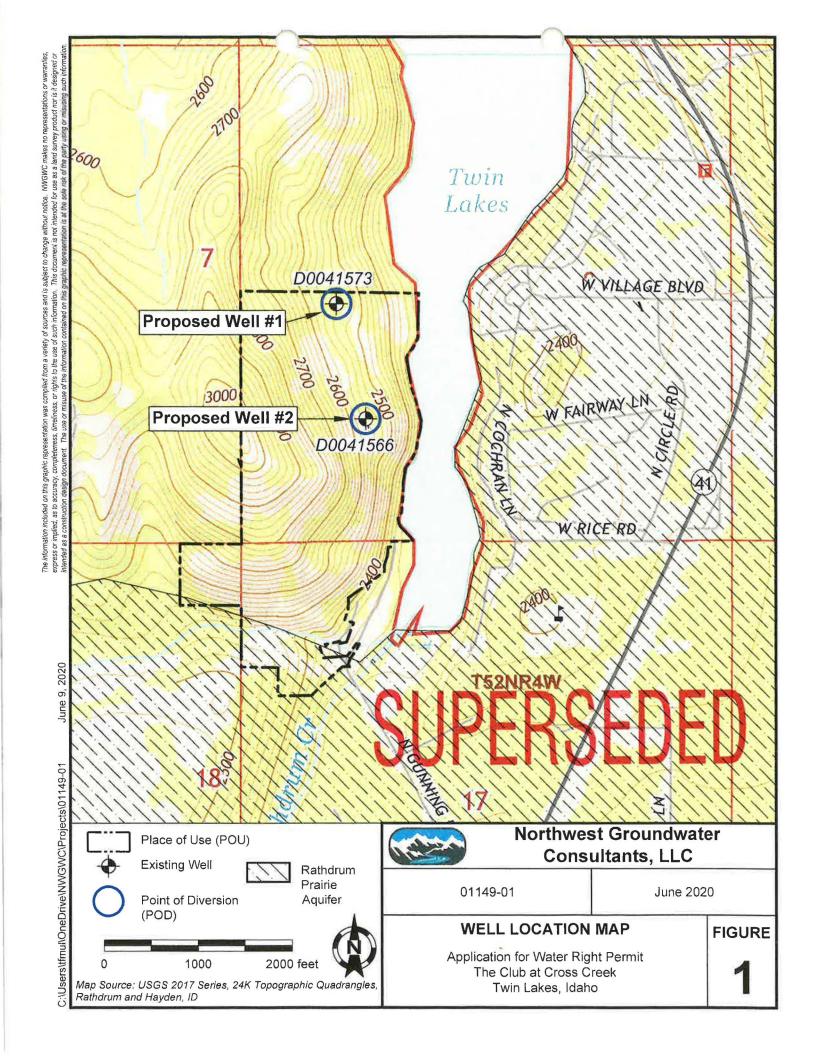

|                  |                  | -                 |                           |
| _(      | ERIB                | 20       | An        | Abel   | ll      | (         | 2.0.0          | <b>)</b> .       |                |        | _               |                |               |                |                |                 |                  |                  |                   |                           |
| Prir    | t Name              | (and tit | le, if ap | plicab | le)     |           |                |                  |                |        | Pri             | nt Nan         | ne (an        | d title,       | if app         | licable         | )                |                  |                   |                           |

Application for Permit



#### The Club at Cross Creek

# **Permit Application Narrative**

Aspen Homes, LLC (Aspen) is proposing a development on the west side of Lower Twin Lakes. The site to be developed is located within a portion of the southwest quarter (SW ¼) of Section 8, a portion of the northwest quarter (NW ¼) of Section 17, and a portion of the northeast quarter (NE ¼) of Section 18 in Township 52 North, Range 04 West, Boise Meridian in Kootenai County (Figure 1). The development would consist of 50 summer homes.

North Kootenai Water District (NKWD) owns and operates a system on the east side of the lake. It was intended to connect to this system (Figure 2). However, there does not exist an easement or right-of-way to get water across the lake and the existing uses have protested this improvement.

T