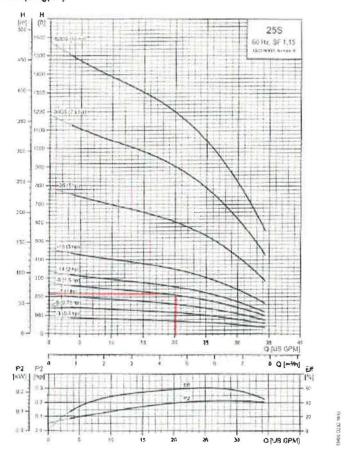

uce approximately 20 gpm at 220 feet TDH with a 1 hp pump. Pump curves are attached (Figures 4 and 5, respectively). The total rate of diversion is expected to be 58 gpm (0.13 cfs).



Figure 2 – NKWD Twin Lakes Service Area



Figure 3 - Volume Calculations

OS= Operational Storage
ES= Equalizing Storage
SB= Standby Storage
FSS= Fire Suppression Storage
ADD= 1,200,000.00 Annual Use

Existing Storage
Source Supplies/GPM 20
Hourly Supply 1,200

 Current Active ERU's
 ERU's
 PHD
 PHD GPM/ERU
 OS
 ES Required
 SB Required
 FSS Required
 Storage Needed

 Active
 50
 44.00
 0.87
 6,600
 3,600
 2,220
 0
 12,420



Figure 4 - Well No. 1 Pump Curve

4" and larger wells - continued

SP 35S [35 gpm]



GRUNDFOS X



Figure 5 - Well No. 2 Pump Curve

4" and larger wells - continued

SP 25S (25 gpm)



GRUNDFOS X





# State of Idaho DEPARTMENT OF WATER RESOURCES

NORTHERN Region • 7600 N MINERAL DR STE 100 • COEUR D ALENE, ID 83815-7763

Phone: (208)762-2800 • Fax: (208)769-2819 • Website: www.idwr.idaho.gov

Gary Spackman Director

July 7, 2020

ASPEN HOMES AND DEVELOPMENT LLC 1831 N LAKEWOOD DR STE A COEUR D ALENE, ID 83814-2669

RE: Application for Permit No. 95-17958

Dear Applicant(s):

The Department of Water Resources has received your water right application. Please refer to the number referenced above in all future correspondence regarding this application.

A legal notice of the application has been prepared and is scheduled for publication in the COEUR D ALENE PRESS on 7/16/2020 and 7/23/2020. Protests to this application may be submitted for a period ending ten (10) days