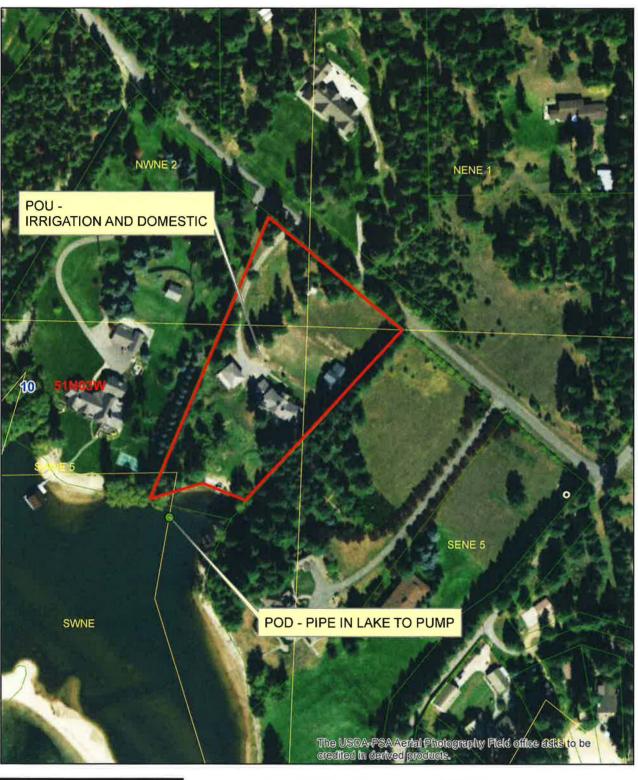

| 8.                                                                                                                | Descri                                                                                                                           | otion of                                                                                                        | f propo  | sed u   | ıses (  | if irriga | ation o | only, g | jo to i     | tem 9      | <b>)</b> :   |        |             |          |         |          |           |          |        |                         |
|-------------------------------------------------------------------------------------------------------------------|----------------------------------------------------------------------------------------------------------------------------------|-----------------------------------------------------------------------------------------------------------------|----------|---------|---------|-----------|---------|---------|-------------|------------|--------------|--------|-------------|----------|---------|----------|-----------|----------|--------|-------------------------|
|                                                                                                                   | a. Hyd                                                                                                                           | a. Hydropower; show total feet of head and proposed capacity in kW.                                             |          |         |         |           |         |         |             |            |              |        |             |          |         |          |           |          |        |                         |
|                                                                                                                   | b. Stockwatering; list number and kind of livestock,                                                                             |                                                                                                                 |          |         |         |           |         |         |             |            |              |        |             |          |         |          |           |          |        |                         |
|                                                                                                                   |                                                                                                                                  | <ul> <li>Municipal; must complete and attach the <u>Municipal Water Right Application Checklist</u>.</li> </ul> |          |         |         |           |         |         |             |            |              |        |             |          |         |          |           |          |        |                         |
|                                                                                                                   | d. Dor                                                                                                                           | nestic;                                                                                                         | show     | numb    | er of I | nouse     | holds   | 1 HO    | ME          |            |              |        |             |          |         |          |           |          |        |                         |
|                                                                                                                   | e. Oth                                                                                                                           | er; des                                                                                                         | cribe 1  | ully. I | RRIG    | AHOI      | N OF    | 2.9 AC  | CRES        |            |              |        |             |          |         |          |           |          |        | -                       |
|                                                                                                                   | 19-                                                                                                                              |                                                                                                                 |          |         |         |           |         |         |             |            |              |        |             |          |         |          |           |          |        |                         |
| 9.                                                                                                                | Descri                                                                                                                           | otion of                                                                                                        | f place  | of us   | e:      |           |         |         |             |            |              |        |             |          |         |          |           |          |        |                         |
|                                                                                                                   | a. If w                                                                                                                          |                                                                                                                 |          |         |         |           |         |         |             |            |              |        |             |          |         | ctic) i  | n tha     | corroc   | nand   | ing place               |
|                                                                                                                   |                                                                                                                                  | se bek                                                                                                          |          |         |         |           |         |         |             |            | e use        | (Exai  | iipie. i    | ווווכוכו | Julie   | suc) i   | ii liie i | CONTES   | ponu   | ing place               |
|                                                                                                                   | NE NW SW SE                                                                                                                      |                                                                                                                 |          |         |         |           |         |         |             |            |              |        |             |          |         |          |           |          |        |                         |
|                                                                                                                   | TWP                                                                                                                              | RGE                                                                                                             | SEC      | NE      | NW      | sw        | SE      | NE      | NW          | sw         | SE           | NE     | NW          | SW       | SE      | NE       | NW        | SW       | SE     | TOTALS                  |
|                                                                                                                   | 51N                                                                                                                              | 03W                                                                                                             | 10       | 0.3     | 0.5     | 1.6       | 0.5     |         |             |            |              |        |             |          |         |          |           |          |        | 2.9                     |
|                                                                                                                   |                                                                                                                                  |                                                                                                                 |          | GL1     | GL2     | GL5       | GL5     |         |             |            |              |        |             |          |         |          |           |          |        |                         |
|                                                                                                                   | 51N                                                                                                                              | 03W                                                                                                             | 10       | D       | D       | D         | D       |         |             |            |              |        |             |          |         |          |           |          |        |                         |
|                                                                                                                   |                                                                                                                                  |                                                                                                                 |          | GL5     | GL5     | GL5       | GL5     |         |             |            |              |        |             |          |         |          |           |          |        |                         |
|                                                                                                                   |                                                                                                                                  |                                                                                                                 |          |         |         |           |         |         |             |            |              |        |             |          |         |          |           |          |        |                         |
|                                                                                                                   | Tota                                                                                                                             | al numi                                                                                                         | ber of   | acres   | to be   | irriga    | ted: _  | 2.      | 9           |            |              |        |             |          |         |          |           |          |        |                         |
| 10. Describe any other water rights used for the same purposes as described above. Include water delivered by a n |                                                                                                                                  |                                                                                                                 |          |         |         |           |         |         |             | /a mu      | ınicipality, |        |             |          |         |          |           |          |        |                         |
|                                                                                                                   | canal company, or irrigation district. If this application is for domestic purposes, do you intend to use this water, water from |                                                                                                                 |          |         |         |           |         |         |             |            |              |        |             |          |         |          |           |          |        |                         |
|                                                                                                                   | another source, or both, to irrigate your lawn, garden, and/or landscaping? 95-8795 - FRANTZ, MARTY, HAYDEN                      |                                                                                                                 |          |         |         |           |         |         |             |            |              |        |             |          |         |          |           |          |        |                         |
|                                                                                                                   | LAKE                                                                                                                             | WATE                                                                                                            | R SOL    | JRCE    | FOR     | IRRIC     | SATIC   | N PU    | RPO         | SES        | ГНАТ         | OVE    | RLAP        | THIS     | APP     | LICAN    | ITS P     | ARCE     | EL.    |                         |
|                                                                                                                   |                                                                                                                                  |                                                                                                                 |          |         |         |           |         |         |             |            |              |        |             |          |         |          |           |          |        |                         |
| 11.                                                                                                               | a. Wh                                                                                                                            | o owns                                                                                                          | the p    | ropert  | y at th | ne poi    | nt of c | liversi | on? I       | DAHC       | DEF          | PARTI  | MENT        | OF L     | ANDS    | S        |           |          |        |                         |
|                                                                                                                   | b. Wh                                                                                                                            | o owns                                                                                                          | the la   | nd to   | be irr  | igated    | or pla  | ace of  | use?        | APP        | LICA         | NT     |             |          |         |          |           |          |        |                         |
|                                                                                                                   | c. If th                                                                                                                         | e prope                                                                                                         | erty is  | owned   | d by a  | perso     | n othe  | er thar | the a       | applica    | ant, d       | escrib | e the a     | arrang   | jemei   | nt ena   | bling t   | he ap    | plicar | nt to make              |
|                                                                                                                   | this                                                                                                                             | filing:                                                                                                         |          |         |         |           |         |         |             |            |              |        |             |          |         |          |           |          | _      |                         |
| 12.                                                                                                               | Descril                                                                                                                          | oe your                                                                                                         | r propo  | sal in  | narra   | tive fo   | orm, a  | nd pro  | ovide       | additi     | onal e       | xplan  | ation       | for an   | y of th | e iten   | is abo    | ve. At   | tach   | additional              |
|                                                                                                                   | pages                                                                                                                            |                                                                                                                 |          |         |         |           |         |         |             |            |              |        |             |          |         | 101      | RRIG      | ATE 2    | 2.9 A  | CRE                     |
| λ.                                                                                                                | PARCI                                                                                                                            |                                                                                                                 |          |         | _       |           |         |         |             |            |              |        |             |          |         |          | _         |          |        |                         |
| 91                                                                                                                | En                                                                                                                               | 10a                                                                                                             | chm      | ent     | Ye      | rm        | it.     | for     | <u> 100</u> | <u>K -</u> | # <u>L</u> ° | 15:    | 55 <i>l</i> | 145      | ) "     | <u> </u> | add       | Pip      | e in   | lake                    |
| 13.                                                                                                               | Time re                                                                                                                          | equired                                                                                                         | d for co | omple   | tion o  | f work    | s and   | appli   | catior      | of wa      | ater to      | prop   | osed        | benef    | icial u | se is    | 5         | /ears (ı | minim  | um 1 year).             |
| 14.                                                                                                               | MAPC                                                                                                                             | FPRO                                                                                                            | POSE     | D PR    | OJE     | T RE      | QUIR    | ED - A  | Attach      | an 81      | ½" x 1       | 1" ma  | ıp or m     | naps o   | learly  | ident    | ifvina    | the pr   | opose  | ed point of             |
|                                                                                                                   |                                                                                                                                  |                                                                                                                 |          |         |         |           |         |         |             |            |              |        |             |          |         |          |           |          |        | to one (1)              |
|                                                                                                                   |                                                                                                                                  |                                                                                                                 |          |         |         |           |         |         |             |            |              |        |             |          |         |          |           |          |        | ny willful<br>approval. |
|                                                                                                                   | $\overline{}$                                                                                                                    | <b>\</b> .                                                                                                      |          | /       | )       |           |         |         |             |            |              |        | 20          | 1        | 1       | 4        |           |          |        |                         |
| Sion                                                                                                              | ature of                                                                                                                         | Applic                                                                                                          | ant      | -       |         |           |         |         |             |            | Sin          | nature | ONAn        | plicant  |         | >        | 2         |          |        |                         |
| Jigi                                                                                                              | Dar                                                                                                                              |                                                                                                                 | Gra      | r n     |         |           |         |         |             |            | 3            | 3/12   | tee         | 1        | 701     | - 1      |           |          |        |                         |
| Prin                                                                                                              | t Name                                                                                                                           |                                                                                                                 |          |         | le)     |           |         |         |             |            | Pri          | nt Nam | 10          |          |         |          | )         |          |        |                         |
|                                                                                                                   |                                                                                                                                  |                                                                                                                 |          |         |         |           |         |         |             |            |              |        |             |          |         |          |           |          |        |                         |

#### 95-17964

**T52N R03W S28 NESE** 

DANIEL GARN SHELECE GARN 7642 E GEM SHORES RD HAYDEN, ID 83835-7143 Point of Diversion SWNE S10 T51N R03W **KOOTENAI** County Source HAYDEN LAKE Tributary SINKS Use: DÓMESTIC 01/01 to 12/31 0.04 CFS Use: IRRIGATION 03/15 to 11/15 0.09 CFS Total Diversion: 0.13 CFS Date Filed: 06-26-2020 Place Of Use: DOMESTIC T51N R03W S10 L5(NENE), L5(NWNE), L5(SWNE), L5(SENE) Place Of Use: IRRIGATION T51N R03W S10 L1(NENE), L2(NWNE), L5(SWNE), L5(SENE) Total Acres: 2.9