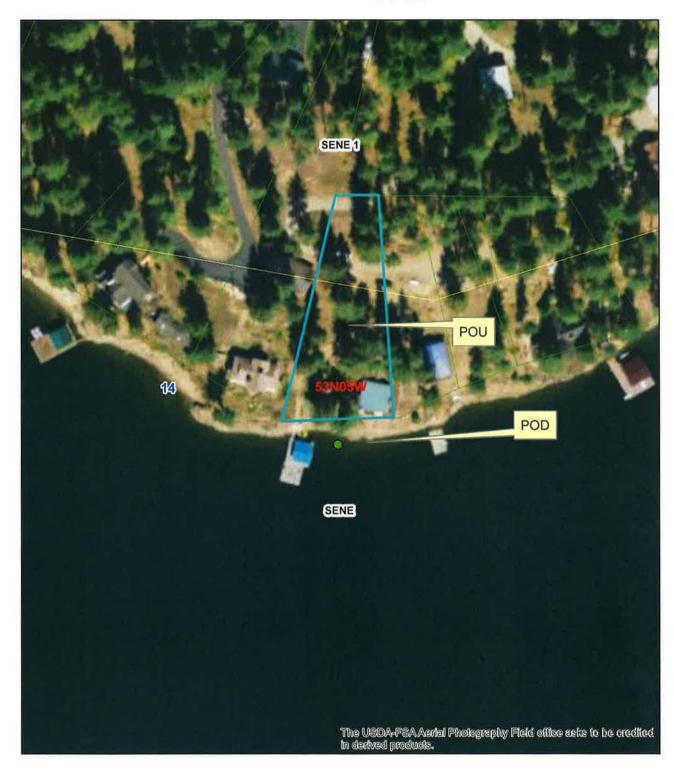

# **APPLICATION MAP**

# Legend

95-17967

ROBERT P PARKER SHARRON A PARKER 2105 E CHERRY TREE LN SPOKANE, WA 99203-5019 Point of Diversion SENE S14 T53N R05W **KOOTENAI** County Source SPIRIT LAKE Tributary SPIRIT CREEK Use: DOMESTIC 01/01 to 12/31 Total Diversion: 0.04 CFS Date Filed: 07-02-2020 Place Of Use: DOMESTIC T53N R05W S14 SENE,L1(SENE)