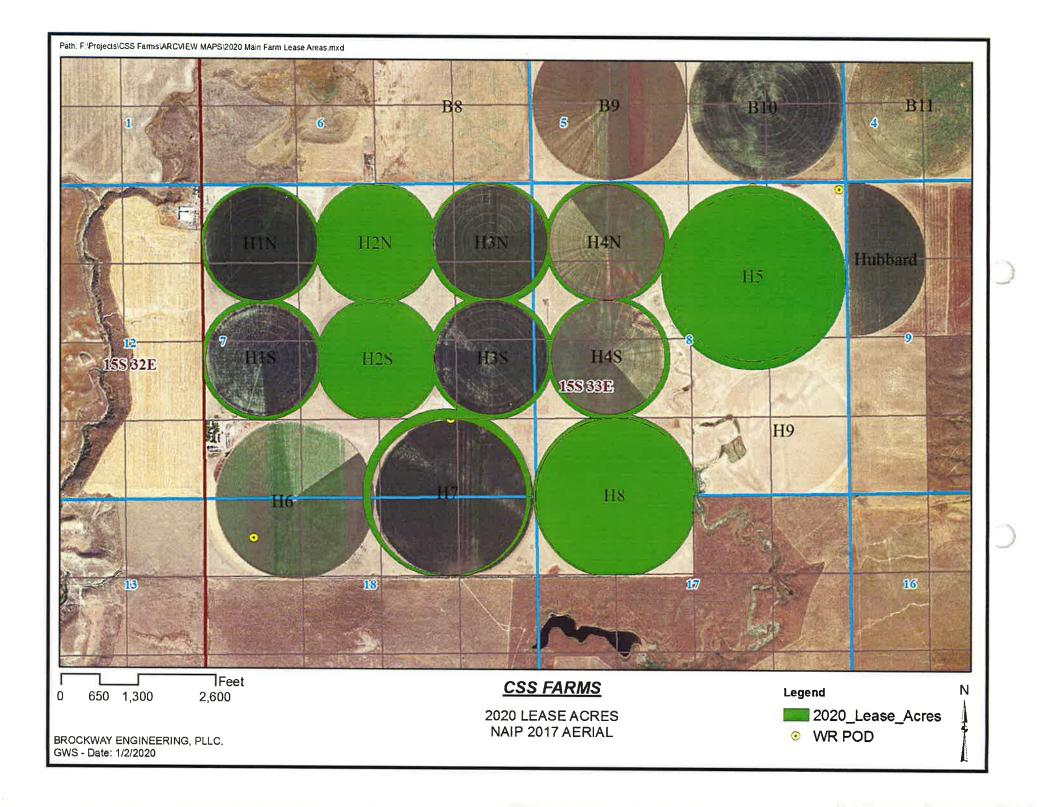

## ATTACHMENT A WATER SUPPLY BANK CONDITIONS OF ACCEPTANCE

The water rights or portions thereof leased to the bank are described as follows:

| Source and Location | of Point(s) of Dive | rsion for Wa | ter Right No(s | ): 17-2028 | 17-2045, 17-2030 | 17- |
|---------------------|---------------------|--------------|----------------|------------|------------------|-----|
| 7007                | к.                  |              |                |            |                  |     |
| GROUND WATER        | NWNW                | Sec. 18      | Twp 15S        | Rge 33E    | ONEIDA County    |     |
| GROUND WATER        | SESW                | Sec. 8       | Twp 15S        | Rge 33E    | ONEIDA County    |     |
| GROUND WATER        | NWNE                | Sec. 8       | Twp 15S        | Rge 33E    | ONEIDA County    |     |
| GROUND WATER        | NENE                | Sec. 8       | Twp 15S        | Rge 33E    | ONEIDA County    |     |
| GROUND WATER        | SWSE                | Sec. 7       | Twp 15S        | Rge 33E    | ONEIDA County    |     |

|             |                | Seas | on of | Use     | Diversion     | Volume     |
|-------------|----------------|------|-------|---------|---------------|------------|
| Water Right | Beneficial Use | From |       | То      | Rate<br>(CFS) | (AF)       |
| 17-2028     | IRRIGATION     | 4/15 | to    | 10/15   | 1.29 cfs      | 467.9 AF   |
| 17-2045     | IRRIGATION     | 4/15 | to    | 10/15   | 1.75 cfs      | 271.6 AF   |
| 17-2030     | IRRIGATION     | 4/15 | to    | 10/15   | 0.9 cfs       | 174.5 AF   |
| 17-7007     | IRRIGATION     | 4/15 | to    | 10/15   | 3.47 cfs      | 953 AF     |
|             |                |      |       | Totals: | 7.17 cfs      | 1,866.5 AF |

#### PLACES OF USE TO BE IDLED UNDER THIS LEASE: IRRIGATION

| Tur | Dec | 600 |      | N    | E    |      |      | N         | W         |      |      | S         | W    |      |     | S    | E   | , io | Totals |
|-----|-----|-----|------|------|------|------|------|-----------|-----------|------|------|-----------|------|------|-----|------|-----|------|--------|
| Twp | Rng | Sec | NE   | NW   | SW   | SE   | NE   | NW        | SW        | SE   | NE   | NW        | SW   | SE   | NE  | NW   | SW  | SE   | TULAIS |
| 15S | 33E | 7   | 1.6  | 27.0 | 25.8 | 4.5  | 27.4 | 3.0<br>L1 | 5.6<br>L2 | 25.1 | 27.5 | 4.0<br>L3 |      | 2.9  | 3.4 | 29.4 | 3.8 | 5.2  | 196.2  |
| 15S | 33E | 8   | 25.9 | 34.5 | 40.0 | 36.2 | 8.1  | 3.7       | 5.3       | 15.0 | 3.9  | 4.3       | 33.1 | 34.0 | 6.6 | 12.5 | 0.6 | (62) | 263.7  |
| 15S | 33E | 17  |      |      |      |      | 33.9 | 33.4      |           |      |      |           |      |      |     |      |     |      | 67.3   |
| 15S | 33E | 18  | 2.4  | 1.7  |      |      | 2.0  |           |           |      |      |           |      |      |     |      |     |      | 6.1    |

Total Acres: 533.3

# Water Supply Bank Lease Contract No. 1202

17-2028, 17-2030, 17-2045, 17-7007 Effective until December 31, 2020

This map depicts the **irrigation place of use to be idled** pursuant to the lease contract and is attached to the contract solely for illustrative purposes.