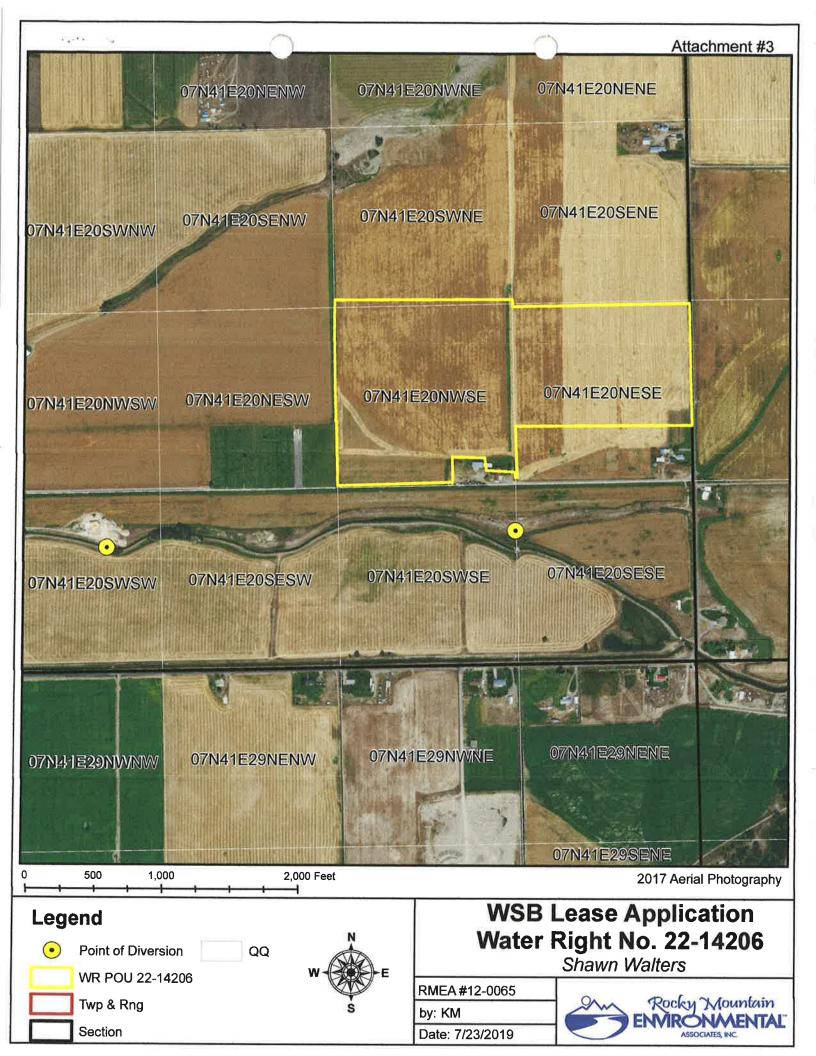

#### 3. MAP

Attach a map of the point(s) of diversion and place(s) of use proposed to be idled by this lease application. Make sure the idled place of use is outlined and annotated with legal land descriptions (Township, Range, Section and Quarter-Quarters) or with GPS coordinates. For irrigation purposes, mark the number of acres you desire to idle. If the water right proposed for lease is located within a permissible place of use (PPU) and portions of the PPU will continue to receive water from non-leased water rights, clearly outline on a map the acres within the PPU that will continue to be irrigated, as well as acres that will be idled during the lease term. Label the map Attachment 3.