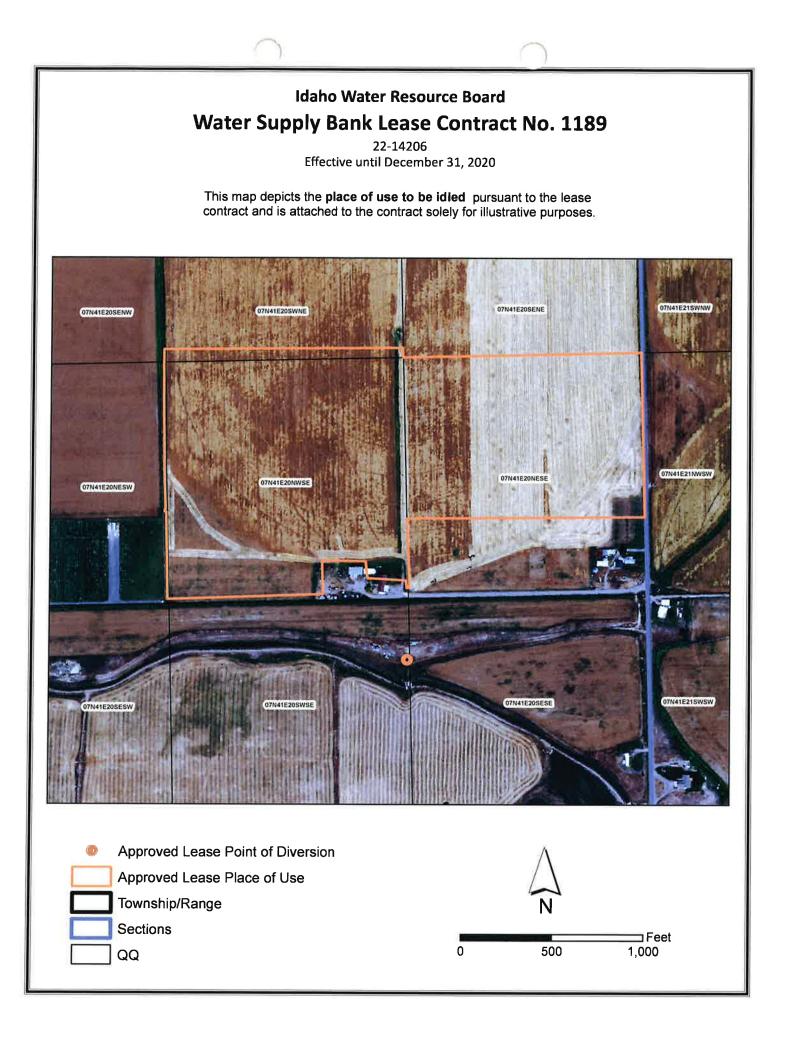

#### Source and Location of Point(s) of Diversion for Water Right No(s): 22-14206

| GROUND WATER | SWSW | Sec. 20 | Twp 07N | Rge 41E | FREMONT County |
|--------------|------|---------|---------|---------|----------------|
| GROUND WATER | SWSE | Sec. 20 | Twp 07N | Rge 41E | FREMONT County |

|             |                | Seas  | on of | Use     | Diversion     | Volume   |  |
|-------------|----------------|-------|-------|---------|---------------|----------|--|
| Water Right | Beneficial Use | From  |       | То      | Rate<br>(CFS) | (AF)     |  |
| 22-14206    | IRRIGATION     | 04/01 | to    | 10/31   | 1.34 cfs      | 234.1 AF |  |
|             |                |       |       | Totals: | 1.34 cfs      | 234.1 AF |  |

#### PLACES OF USE TO BE IDLED UNDER THIS LEASE: IRRIGATION

| Twp |      |     |    | NW |     | SW |    |    | SE |    |    | Totolo |    |    |      |      |    |    |        |
|-----|------|-----|----|----|-----|----|----|----|----|----|----|--------|----|----|------|------|----|----|--------|
| Twb | Ring | Sec | NE | NW | SW  | SE | NE | NW | SW | SE | NE | NW     | SW | SE | NE   | NW   | SW | SE | Totals |
| 07N | 41E  | 20  |    |    | 1.7 |    |    |    |    |    |    |        |    |    | 27.2 | 38.0 |    |    | 66.9   |

Total Acres: 66.9