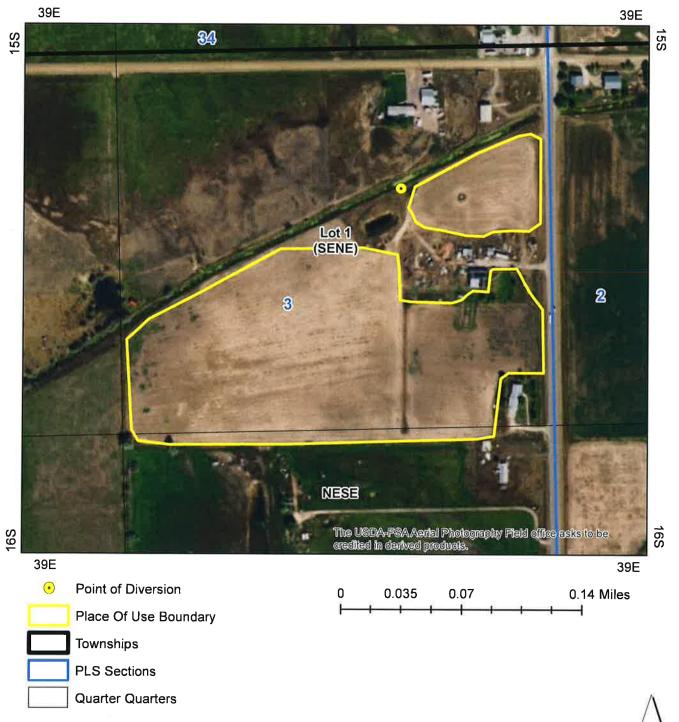

#### Location of Point(s) of Diversion

WASTE WATER L1 (SE1/4 NE1/4), Sec. 3, Twp 16S, Rge 39E, B.M. FRANKLIN County

#### Place of Use: IRRIGATION

| Rna | Sec        | NE |      |               |                  | NW                             |                      |                              |                            | SW                                                                       |                                                                      |                                     |                                                                                             | SE                                                                                                                                                       |                                                                                                                                    |                                                                                                                                                                                                                                                                                                                                                                                                                                                                                                                                                                                                                                                                                                                                                                                                                                                                                                                                                                                                                                                                                                                                                                                                                                                                                                                                                                                                                                                                                                                                                                                                                                                                                                                                                                                                                                                                                                                                                                                                                                                                                                                            |                                                                                                                                 | Totals                                                                                                                                                                                                                                                                                                                                                                                                                                                                                                                                                                                                                                                                                                                                                                                                                                                                                                                                                                                                                                                                                                                                                                                                                                                                                                                                                                                                                                                                                                                                                                                                                                                                                                                                                                                                                                                                                                                                                                                                                                                                                                                      |
|-----|------------|----|------|---------------|------------------|--------------------------------|----------------------|------------------------------|----------------------------|--------------------------------------------------------------------------|----------------------------------------------------------------------|-------------------------------------|---------------------------------------------------------------------------------------------|----------------------------------------------------------------------------------------------------------------------------------------------------------|------------------------------------------------------------------------------------------------------------------------------------|----------------------------------------------------------------------------------------------------------------------------------------------------------------------------------------------------------------------------------------------------------------------------------------------------------------------------------------------------------------------------------------------------------------------------------------------------------------------------------------------------------------------------------------------------------------------------------------------------------------------------------------------------------------------------------------------------------------------------------------------------------------------------------------------------------------------------------------------------------------------------------------------------------------------------------------------------------------------------------------------------------------------------------------------------------------------------------------------------------------------------------------------------------------------------------------------------------------------------------------------------------------------------------------------------------------------------------------------------------------------------------------------------------------------------------------------------------------------------------------------------------------------------------------------------------------------------------------------------------------------------------------------------------------------------------------------------------------------------------------------------------------------------------------------------------------------------------------------------------------------------------------------------------------------------------------------------------------------------------------------------------------------------------------------------------------------------------------------------------------------------|---------------------------------------------------------------------------------------------------------------------------------|-----------------------------------------------------------------------------------------------------------------------------------------------------------------------------------------------------------------------------------------------------------------------------------------------------------------------------------------------------------------------------------------------------------------------------------------------------------------------------------------------------------------------------------------------------------------------------------------------------------------------------------------------------------------------------------------------------------------------------------------------------------------------------------------------------------------------------------------------------------------------------------------------------------------------------------------------------------------------------------------------------------------------------------------------------------------------------------------------------------------------------------------------------------------------------------------------------------------------------------------------------------------------------------------------------------------------------------------------------------------------------------------------------------------------------------------------------------------------------------------------------------------------------------------------------------------------------------------------------------------------------------------------------------------------------------------------------------------------------------------------------------------------------------------------------------------------------------------------------------------------------------------------------------------------------------------------------------------------------------------------------------------------------------------------------------------------------------------------------------------------------|
|     |            | NE | NW   | SW            | SE               | NE                             | NW                   | SW                           | SE                         | NE                                                                       | NW                                                                   | SW                                  | SE                                                                                          | NE                                                                                                                                                       | NW                                                                                                                                 | SW                                                                                                                                                                                                                                                                                                                                                                                                                                                                                                                                                                                                                                                                                                                                                                                                                                                                                                                                                                                                                                                                                                                                                                                                                                                                                                                                                                                                                                                                                                                                                                                                                                                                                                                                                                                                                                                                                                                                                                                                                                                                                                                         | SE                                                                                                                              |                                                                                                                                                                                                                                                                                                                                                                                                                                                                                                                                                                                                                                                                                                                                                                                                                                                                                                                                                                                                                                                                                                                                                                                                                                                                                                                                                                                                                                                                                                                                                                                                                                                                                                                                                                                                                                                                                                                                                                                                                                                                                                                             |
| 39E | 3          |    |      |               | 16.0<br>L1       | 1                              | 1                    |                              |                            | 100                                                                      |                                                                      | 1                                   |                                                                                             |                                                                                                                                                          |                                                                                                                                    |                                                                                                                                                                                                                                                                                                                                                                                                                                                                                                                                                                                                                                                                                                                                                                                                                                                                                                                                                                                                                                                                                                                                                                                                                                                                                                                                                                                                                                                                                                                                                                                                                                                                                                                                                                                                                                                                                                                                                                                                                                                                                                                            |                                                                                                                                 | 16.0                                                                                                                                                                                                                                                                                                                                                                                                                                                                                                                                                                                                                                                                                                                                                                                                                                                                                                                                                                                                                                                                                                                                                                                                                                                                                                                                                                                                                                                                                                                                                                                                                                                                                                                                                                                                                                                                                                                                                                                                                                                                                                                        |
| L   | Rng<br>39E |    | I NE | Rng Sec NE NW | Rng Sec NE NW SW | Rng Sec NE NW SW SE 39E 3 16.0 | 39E 3 NE NW SW SE NE | 39E 3 NE NW SW SE NE NW 16.0 | 39E 3 NE NW SW SE NE NW SW | NE   NW   SW   SE   NE   NW   SW   SE   SE   SW   SE   SW   SE   SW   SW | 39E 3 NE NW SW SE NE NW SW SE NE | 39E 3 NE NW SW SE NE NW SW SE NE NW | 39E 3   NE NW SW SE NE NW SW SE NE NW SW SW SE NE NW SW | Sec   NE   NW   SW   SE   NE   NW   SW   SE   NE   NW   SW   SE   SW   SE   NE   NW   SW   SE   SW   SE   NE   NW   SW   SE   SW   SW   SE   SW   SW   S | 39E 3   NE NW SW SE NE NW SW SE NE NW SW SE NE NE NW SW SE NE NE NW SW SE NE NE NE NW SW SE NE | NE   NW   SW   SE   NE | NE   NW   SW   SE   NE   NW   SW   SE   NE   NW   SW   SE   NE   NW   SW   SW   SE   NE   NW   SW   SW   SW   SW   SW   SW   SW | Sec   NE   NW   SW   SE   NE   NW   SW   SE |

Total Acres: 16.0